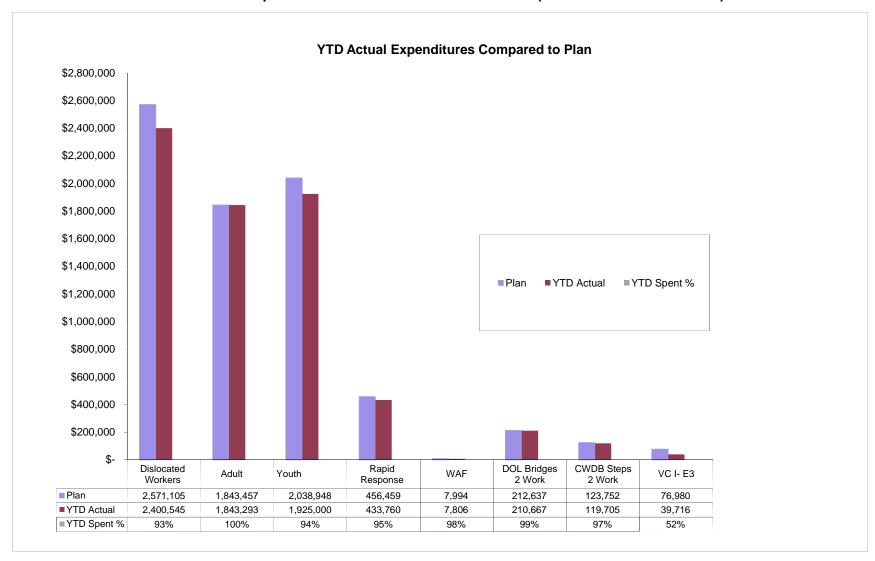

# FINANCIAL STATUS REPORT for FISCAL YEAR 2015-2016

Year to Date Expenditures from 07/01/15 to 06/30/2016 (100% into the Fiscal Year)

Submitted on: August 3, 2016

FSR June 16 Auth.xlsx Cover

# WIOA Financial Status Report for Fiscal Year 2015 - 2016 Year to Date Expenditures from 07/01/15 to 06/30/2016 (100% into the Fiscal Year)

FSR June 16 Auth.xlsx WDB Chart