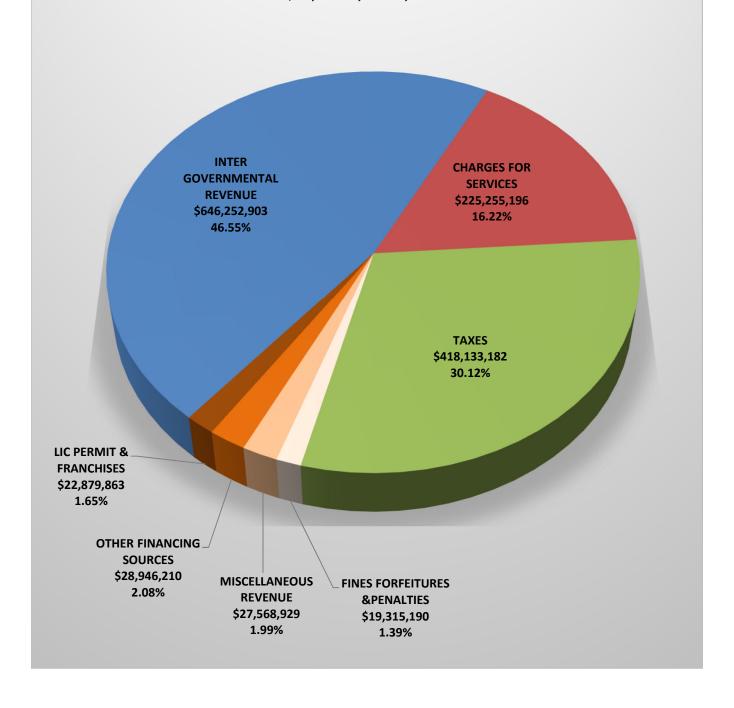

### SUMMARY OF ADDITIONAL FINANCING SOURCES BY SOURCE AND FUND GOVERNMENTAL FUNDS FISCAL YEAR 2020-21

| DESCRIPTION                         | 2018-19<br>ACTUAL | 2019-20 ACTUAL * ESTIMATED | 2020-21<br>RECOMMENDED | 2020-21<br>ADOPTED BY THE<br>BOARD OF<br>SUPERVISORS |
|-------------------------------------|-------------------|----------------------------|------------------------|------------------------------------------------------|
| 1                                   | 2                 | 3                          | 4                      | 5                                                    |
| SUMMARIZATION BY SOURCE             |                   |                            |                        |                                                      |
| TAXES                               | 395,914,861       | 400,434,289                | 418,133,182            | 418,133,182                                          |
| LICENSES PERMITS AND FRANCHISES     | 23,173,500        | 23,668,869                 | 22,879,863             | 22,879,863                                           |
| FINES FORFEITURES AND PENALTIES     | 19,217,336        | 18,938,375                 | 19,315,190             | 19,315,190                                           |
| REVENUE USE OF MONEY AND PROPERTY   | 11,661,746        | 10,983,205                 | 7,432,125              | 7,417,125                                            |
| INTERGOVERNMENTAL REVENUE           | 560,367,645       | 604,614,049                | 646,252,903            | 646,252,903                                          |
| CHARGES FOR SERVICES                | 209,098,979       | 209,672,383                | 225,255,196            | 225,255,196                                          |
| MISCELLANEOUS REVENUES              | 23,358,501        | 18,874,115                 | 20,151,804             | 20,151,804                                           |
| OTHER FINANCING SOURCES             | 25,139,343        | 36,316,334                 | 28,446,210             | 28,946,210                                           |
| RESIDUAL EQUITY TRANSFERS           | 0                 | 16,320,639                 | 0                      | 0                                                    |
| TOTAL SUMMARIZATION BY SOURCE       | 1,267,931,910     | 1,339,822,259              | 1,387,866,473          | 1,388,351,473                                        |
| SUMMARIZATION BY FUND               |                   |                            |                        |                                                      |
| GENERAL FUND                        | 1,105,021,830     | 1,161,484,545              | 1,207,240,252          | 1,207,240,252                                        |
| ROAD FUND                           | 30,587,406        | 38,689,947                 | 47,222,600             | 47,222,600                                           |
| HOME GRANT                          | 318,496           | 454,764                    | 4,142,912              | 4,142,912                                            |
| DEPARTMENT OF HUD                   | 2,322,637         | 6,443,916                  | 3,636,500              | 3,636,500                                            |
| SHERIFF INMATE WELFARE FUND         | 2,907,774         | 2,920,295                  | 2,978,721              | 2,978,721                                            |
| VC DEPT CHILD SUPPORT SERVICES      | 22,007,065        | 22,498,891                 | 21,196,077             | 21,696,077                                           |
| VENTURA COUNTY LIBRARY              | 9,389,955         | 10,028,102                 | 9,036,790              | 9,036,790                                            |
| CO SUCCESSOR HOUSING AGENCY AB X126 | 11                | 11                         | 490,000                | 490,000                                              |
| FISH AND WILDLIFE                   | 4,574             | 3,694                      | 4,000                  | 4,000                                                |
| DOMESTIC VIOLENCE PROGRAM           | 204,908           | 160,603                    | 221,366                | 221,366                                              |
| SPAY/NEUTER PROGRAM                 | 10,333            | 8,753                      | 20,000                 | 20,000                                               |
| WORKFORCE DEVELOPMENT DIVISION      | 6,775,853         | 5,866,750                  | 7,066,172              | 7,066,172                                            |
| MENTAL HEALTH SERVICES ACT          | 67,736,688        | 63,950,926                 | 64,813,039             | 64,813,039                                           |
| STORMWATER-UNINCORPORATED           | 1,847,381         | 2,365,647                  | 2,304,200              | 2,304,200                                            |
| NYELAND ACRES COMMUNITY CENTER CFD  | 55,146            | 56,209                     | 54,380                 | 54,380                                               |
| IHSS PUBLIC AUTHORITY               | 16,836,664        | 17,825,609                 | 17,407,964             | 17,407,964                                           |
| GEORGE D LYON BOOK FUND             | 27,045            | 23,495                     | 30,000                 | 15,000                                               |
| SANTA ROSA ROAD ASSESSMENT DISTRICT | 77,574            | 6,269                      | 1,500                  | 1,500                                                |
| TODD ROAD JAIL EXPANSION            | 1,800,568         | 7,033,835                  | 0                      | 0                                                    |
| TOTAL SUMMARIZATION BY FUND         | 1,267,931,910     | 1,339,822,259              | 1,387,866,473          | 1,388,351,473                                        |