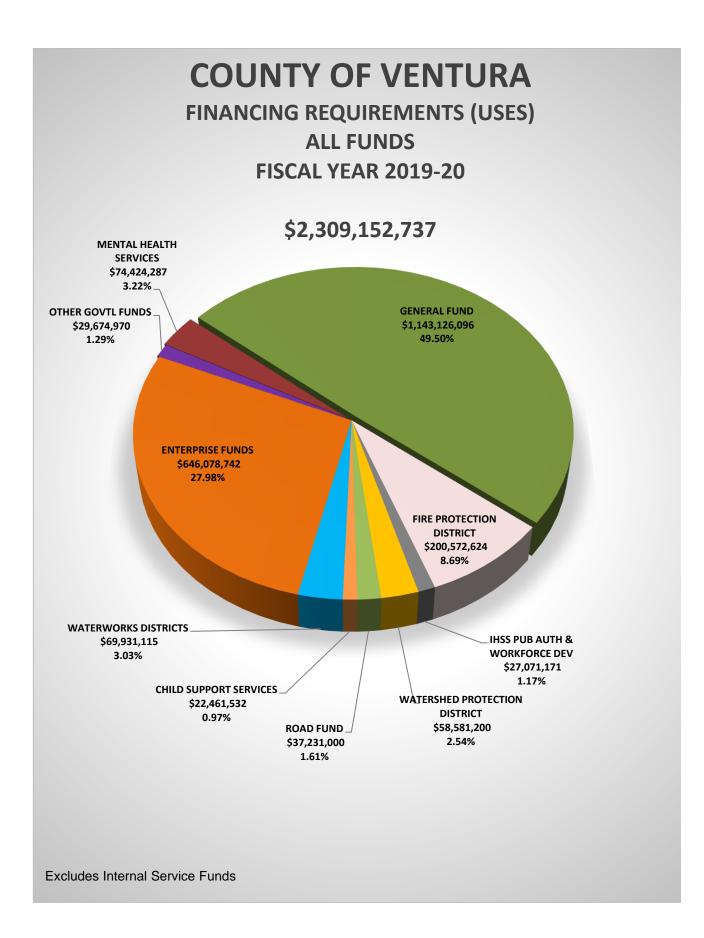

## COUNTY OF VENTURA STATE OF CALIFORNIA ALL FUNDS SUMMARY FISCAL YEAR 2019-20

|                          |               | TOTAL FINANCING SOURCES |               |               |               | TOTAL FINANCING USES |               |  |
|--------------------------|---------------|-------------------------|---------------|---------------|---------------|----------------------|---------------|--|
| FUND NAME                | FUND BALANCE  | DECREASES TO            | ADDITIONAL    | TOTAL         |               | INCREASES TO         | TOTAL         |  |
|                          | AVAILABLE     | OBLIGATED FUND          | FINANCING     | FINANCING     | FINANCING     | OBLIGATED FUND       | FINANCING     |  |
|                          | JUNE 30, 2019 | BALANCES                | SOURCES       | SOURCES       | USES          | BALANCES             | USES          |  |
|                          | (2)           | (3)                     | (4)           | (5)           | (6)           | (7)                  | (8)           |  |
| GOVERNMENTAL FUNDS       |               |                         |               |               |               |                      |               |  |
| GENERAL FUND             | 51,024,626    | 12,065,444              | 1,139,826,096 | 1,202,916,166 | 1,143,126,096 | 59,790,070           | 1,202,916,166 |  |
| SPECIAL REVENUE FUNDS    | 7,643,987     | 5,669,322               | 172,942,201   | 186,255,510   | 181,276,840   | 4,978,670            | 186,255,510   |  |
| PERMANENT FUNDS          | 17,045        | 9,440                   | 20,000        | 46,485        | 46,485        | 0                    | 46,485        |  |
| CAPITAL PROJECTS FUNDS   | (3,708,937)   | 3,786,511               | 3,000         | 80,574        | 40,000        | 40,574               | 80,574        |  |
| DEBT SERVICE FUNDS       | 0             | 0                       | 0             | 0             | 0             | 0                    | 0             |  |
| TOTAL GOVERNMENTAL FUNDS | 54,976,721    | 21,530,717              | 1,312,791,297 | 1,389,298,735 | 1,324,489,421 | 64,809,314           | 1,389,298,735 |  |
|                          |               |                         |               |               |               |                      |               |  |
| OTHER FUNDS              |               |                         |               |               |               |                      |               |  |
|                          |               |                         |               |               |               |                      |               |  |

| INTERNAL SERVICE FUNDS           | 0            | 15,488,140  | 294,332,755   | 309,820,895   | 307,014,285   | 2,806,610  | 309,820,895   |
|----------------------------------|--------------|-------------|---------------|---------------|---------------|------------|---------------|
| ENTERPRISE FUNDS                 | 0            | 5,587,918   | 608,212,784   | 613,800,702   | 611,246,082   | 2,554,620  | 613,800,702   |
| SPECIAL DISTRICT ENTERPRISE FUND | 0            | 16,200      | 54,068,000    | 54,084,200    | 41,455,315    | 12,628,885 | 54,084,200    |
| SPECIAL DISTRICTS AND OTHER AGY  | (33,996,647) | 67,741,681  | 235,157,874   | 268,902,908   | 268,653,459   | 249,449    | 268,902,908   |
| TOTAL OTHER FUNDS                | (33,996,647) | 88,833,939  | 1,191,771,413 | 1,246,608,705 | 1,228,369,141 | 18,239,564 | 1,246,608,705 |
| TOTAL ALL FUNDS                  | 20,980,074   | 110,364,656 | 2,504,562,710 | 2,635,907,440 | 2,552,858,562 | 83,048,878 | 2,635,907,440 |