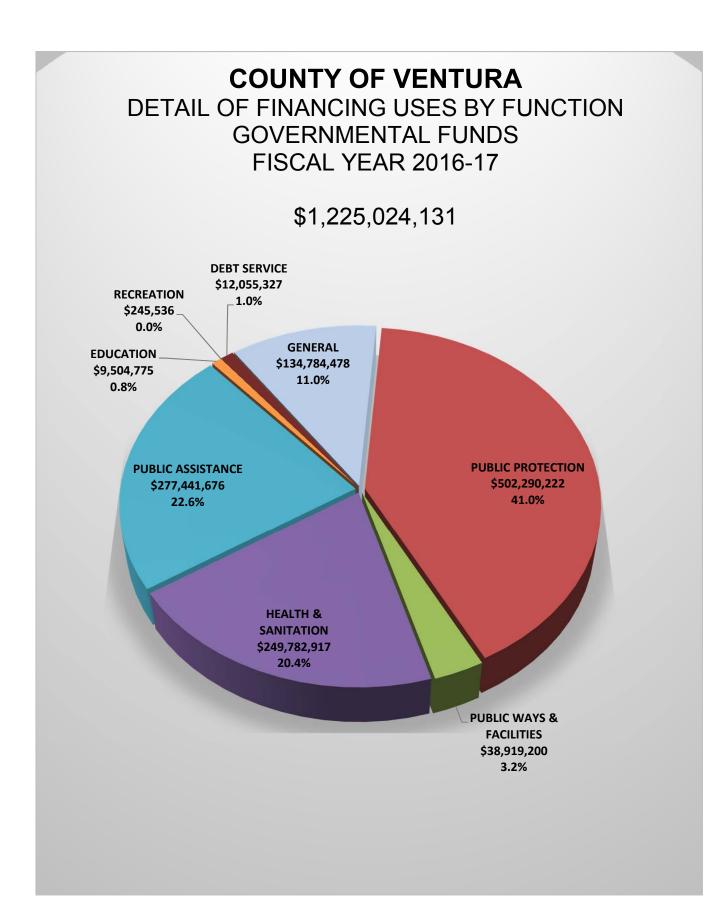

|                                              | STATE OF CALIFORNIA      |                   | _             | SCHEDULE 8     |
|----------------------------------------------|--------------------------|-------------------|---------------|----------------|
| JANUARY 2010 ED., REV #1 DETAIL OF FINANCING | USES BY FUNCTION, ACTIVI | TY AND BUDGET UNI | Г             |                |
|                                              | GOVERNMENTAL FUNDS       |                   |               |                |
|                                              | FISCAL YEAR 2016-17      |                   |               |                |
|                                              |                          |                   |               | 2016-17        |
|                                              | 2014-15                  | 2015-16           | 2016-17       | ADOPTED BY THE |
| FUNCTION, ACTIVITY, BUDGET UNIT              | ACTUAL                   | ACTUAL *          | RECOMMENDED   | BOARD OF       |
|                                              |                          | ESTIMATED         |               | SUPERVISORS    |
| 1                                            | 2                        | 3                 | 4             | 5              |
| PUBLIC ASSISTANCE                            |                          |                   |               |                |
| OTHER ASSISTANCE                             |                          |                   |               |                |
| WORKFORCE DEVELOPMENT DIVISION               | 0                        | 0                 | 0             | 0              |
| TOTAL OTHER ASSISTANCE                       | 0                        | 0                 | 0             | 0              |
| TOTAL PUBLIC ASSISTANCE                      | 249,676,016              | 262,620,669       | 277,441,676   | 277,441,676    |
| EDUCATION                                    |                          |                   |               |                |
| LIBRARY SERVICES                             |                          |                   |               |                |
| VENTURA COUNTY LIBRARY ADMINISTRATION        | 262,716                  | 262,419           | 246,065       | 246,065        |
| VENTURA COUNTY LIBRARY                       | 8,202,022                | 8,354,857         | 8,664,710     | 8,864,710      |
| GEORGE D LYON BOOK FUND                      | 2,573                    | 0                 | 4,000         | 4,000          |
| TOTAL LIBRARY SERVICES                       | 8,467,311                | 8,617,277         | 8,914,775     | 9,114,775      |
| AGRICULTURAL EDUCATION                       |                          |                   |               |                |
| FARM ADVISOR                                 | 300,000                  | 285,883           | 300,000       | 390,000        |
| TOTAL AGRICULTURAL EDUCATION                 | 300,000                  | 285,883           | 300,000       | 390,000        |
| TOTAL EDUCATION                              | 8,767,311                | 8,903,160         | 9,214,775     | 9,504,775      |
| RECREATION & CULTURAL SERVICES               |                          |                   |               |                |
| RECREATION FACILITIES                        |                          |                   |               |                |
| NYELAND ACRES COMMUNITY CENTER CFD           | 0                        | 329,889           | 245,536       | 245,536        |
| TOTAL RECREATION FACILITIES                  | 0                        | 329,889           | 245,536       | 245,536        |
| TOTAL RECREATION & CULTURAL SERVICES         | 0                        | 329,889           | 245,536       | 245,536        |
| DEBT SERVICE                                 |                          |                   |               |                |
| INTEREST ON LONG TERM DEBT                   |                          |                   |               |                |
| DEBT SERVICE                                 | 8,342,376                | 9,630,812         | 11,719,075    | 11,719,075     |
| HCA PUBLIC HEALTH                            | 0                        | 217,556           | 216,858       | 336,252        |
| TOTAL INTEREST ON LONG TERM DEBT             | 8,342,376                | 9,848,368         | 11,935,933    | 12,055,327     |
| TOTAL DEBT SERVICE                           | 8,342,376                | 9,848,368         | 11,935,933    | 12,055,327     |
| TOTAL FINANCING USES BY FUNCTION             | 1,064,307,898            | 1,148,331,759     | 1,221,572,251 | 1,225,024,131  |
|                                              |                          |                   |               |                |