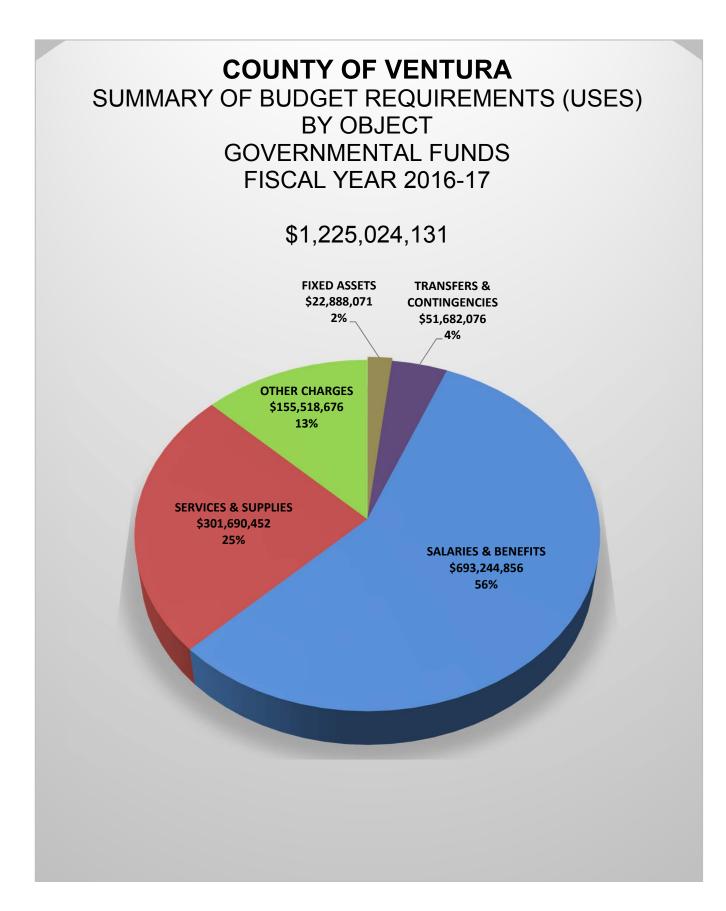

|                                              | STATE OF CALIFORNIA      |                   | _             | SCHEDULE 8     |
|----------------------------------------------|--------------------------|-------------------|---------------|----------------|
| JANUARY 2010 ED., REV #1 DETAIL OF FINANCING | USES BY FUNCTION, ACTIVI | TY AND BUDGET UNI | Г             |                |
|                                              | GOVERNMENTAL FUNDS       |                   |               |                |
|                                              | FISCAL YEAR 2016-17      |                   |               |                |
|                                              |                          |                   |               | 2016-17        |
|                                              | 2014-15                  | 2015-16           | 2016-17       | ADOPTED BY THE |
| FUNCTION, ACTIVITY, BUDGET UNIT              | ACTUAL                   | ACTUAL *          | RECOMMENDED   | BOARD OF       |
|                                              |                          | ESTIMATED         |               | SUPERVISORS    |
| 1                                            | 2                        | 3                 | 4             | 5              |
| PUBLIC ASSISTANCE                            |                          |                   |               |                |
| OTHER ASSISTANCE                             |                          |                   |               |                |
| WORKFORCE DEVELOPMENT DIVISION               | 0                        | 0                 | 0             | 0              |
| TOTAL OTHER ASSISTANCE                       | 0                        | 0                 | 0             | 0              |
| TOTAL PUBLIC ASSISTANCE                      | 249,676,016              | 262,620,669       | 277,441,676   | 277,441,676    |
| EDUCATION                                    |                          |                   |               |                |
| LIBRARY SERVICES                             |                          |                   |               |                |
| VENTURA COUNTY LIBRARY ADMINISTRATION        | 262,716                  | 262,419           | 246,065       | 246,065        |
| VENTURA COUNTY LIBRARY                       | 8,202,022                | 8,354,857         | 8,664,710     | 8,864,710      |
| GEORGE D LYON BOOK FUND                      | 2,573                    | 0                 | 4,000         | 4,000          |
| TOTAL LIBRARY SERVICES                       | 8,467,311                | 8,617,277         | 8,914,775     | 9,114,775      |
| AGRICULTURAL EDUCATION                       |                          |                   |               |                |
| FARM ADVISOR                                 | 300,000                  | 285,883           | 300,000       | 390,000        |
| TOTAL AGRICULTURAL EDUCATION                 | 300,000                  | 285,883           | 300,000       | 390,000        |
| TOTAL EDUCATION                              | 8,767,311                | 8,903,160         | 9,214,775     | 9,504,775      |
| RECREATION & CULTURAL SERVICES               |                          |                   |               |                |
| RECREATION FACILITIES                        |                          |                   |               |                |
| NYELAND ACRES COMMUNITY CENTER CFD           | 0                        | 329,889           | 245,536       | 245,536        |
| TOTAL RECREATION FACILITIES                  | 0                        | 329,889           | 245,536       | 245,536        |
| TOTAL RECREATION & CULTURAL SERVICES         | 0                        | 329,889           | 245,536       | 245,536        |
| DEBT SERVICE                                 |                          |                   |               |                |
| INTEREST ON LONG TERM DEBT                   |                          |                   |               |                |
| DEBT SERVICE                                 | 8,342,376                | 9,630,812         | 11,719,075    | 11,719,075     |
| HCA PUBLIC HEALTH                            | 0                        | 217,556           | 216,858       | 336,252        |
| TOTAL INTEREST ON LONG TERM DEBT             | 8,342,376                | 9,848,368         | 11,935,933    | 12,055,327     |
| TOTAL DEBT SERVICE                           | 8,342,376                | 9,848,368         | 11,935,933    | 12,055,327     |
| TOTAL FINANCING USES BY FUNCTION             | 1,064,307,898            | 1,148,331,759     | 1,221,572,251 | 1,225,024,131  |
|                                              |                          |                   |               |                |