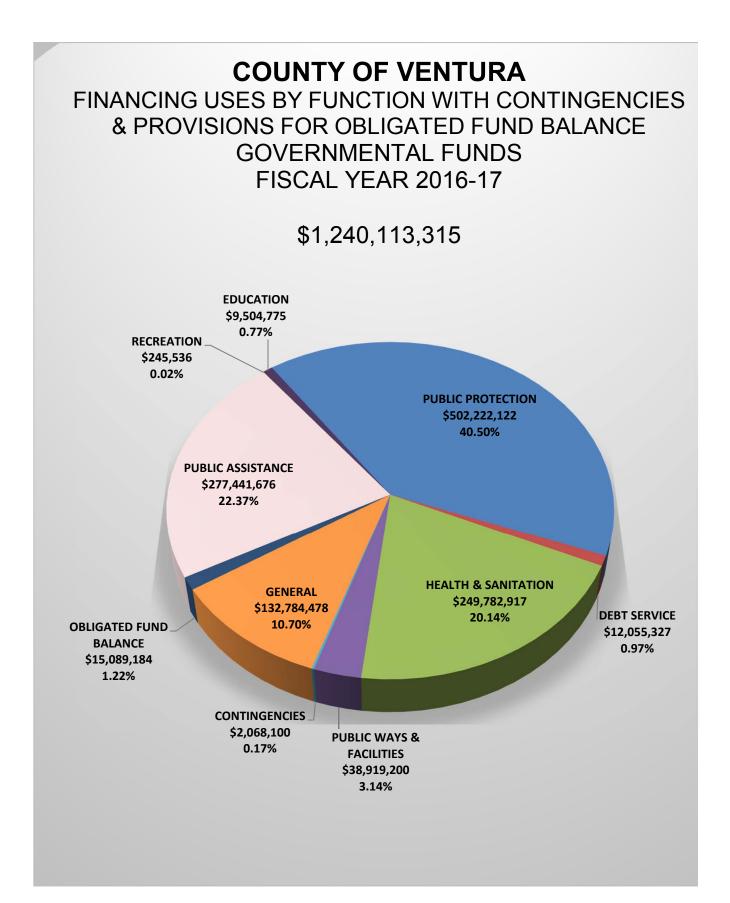

# COUNTY OF VENTURA STATE OF CALIFORNIA SUMMARY OF FINANCING USES BY FUNCTION AND FUND GOVERNMENTAL FUNDS FISCAL YEAR 2016-17

|                                        |      | L TEAR 2010-17     |                                  |                        |                                                      |
|----------------------------------------|------|--------------------|----------------------------------|------------------------|------------------------------------------------------|
| DESCRIPTION                            |      | 2014-15<br>ACTUALS | 2015-16<br>ACTUAL *<br>ESTIMATED | 2016-17<br>RECOMMENDED | 2016-17<br>ADOPTED BY THE<br>BOARD OF<br>SUPERVISORS |
| 1                                      |      | 2                  | 3                                | 4                      | 5                                                    |
| SUMMARIZATION BY FUNCTION              |      |                    |                                  |                        |                                                      |
| GENERAL                                |      | 108,382,360        | 118,144,976                      | 132,874,478            | 132,784,478                                          |
| PUBLIC PROTECTION                      |      | 467,242,392        | 485,601,033                      | 502,594,636            | 502,222,122                                          |
| PUBLIC WAYS & FACILITIES               |      | 22,723,403         | 32,969,439                       | 35,719,200             | 38,919,200                                           |
| HEALTH & SANITATION                    |      | 199,174,039        | 229,914,226                      | 249,477,917            | 249,782,917                                          |
| PUBLIC ASSISTANCE                      |      | 249,676,016        | 262,620,669                      | 277,441,676            | 277,441,676                                          |
| EDUCATION                              |      | 8,767,311          | 8,903,160                        | 9,214,775              | 9,504,775                                            |
| RECREATION & CULTURAL SERVICES         |      | 0                  | 329,889                          | 245,536                | 245,536                                              |
| DEBT SERVICE                           |      | 8,342,376          | 9,848,368                        | 11,935,933             | 12,055,327                                           |
| TOTAL FINANCING USES BY FUNCTION       |      | 1,064,307,898      | 1,148,331,759                    | 1,219,504,151          | 1,222,956,031                                        |
| APPROPRIATION FOR CONTINGENCIES        |      |                    |                                  |                        |                                                      |
| GENERAL FUND                           | G001 | 0                  | 0                                | 2,000,000              | 2,000,000                                            |
| SHERIFF INMATE WELFARE FUND            | S040 | 0                  | 0                                | 68,100                 | 68,100                                               |
| WORKFORCE DEVELOPMENT DIVISION         | S110 | 0                  | 0                                | 0                      | 0                                                    |
| TOTAL APPROPRIATION FOR CONTINGENCIES  |      | 0                  | 0                                | 2,068,100              | 2,068,100                                            |
| SUBTOTAL FINANCING USES                |      | 1,064,307,898      | 1,148,331,759                    | 1,221,572,251          | 1,225,024,131                                        |
| PROVISIONS FOR OBLIGATED FUND BALANCES |      |                    |                                  |                        |                                                      |
| SANTA ROSA ROAD ASSESSMENT DISTRICT    | C010 |                    |                                  | 0                      | 589                                                  |
| GENERAL FUND                           | G001 |                    |                                  | 8,000,000              | 15,056,342                                           |
| GEORGE D LYON BOOK FUND                | P100 |                    |                                  | 0                      | 6,295                                                |
| ROAD FUND                              | S010 |                    |                                  | 0                      | 0                                                    |
| HOME GRANT                             | S020 |                    |                                  | 0                      | C                                                    |
| DEPARTMENT OF HUD                      | S030 |                    |                                  | 0                      | 0                                                    |
| SHERIFF INMATE WELFARE FUND            | S040 |                    |                                  | 0                      | 0                                                    |
| VC DEPT CHILD SUPPORT SERVICES         | S050 |                    |                                  | 0                      | 0                                                    |
| VENTURA COUNTY LIBRARY                 | S060 |                    |                                  | 0                      | 0                                                    |
| CO SUCCESSOR HOUSING AGENCY AB X126    | S070 |                    |                                  | 0                      | 0                                                    |
| FISH & GAME                            | S080 |                    |                                  | 0                      | 750                                                  |
| DOMESTIC VIOLENCE PROGRAM              | S090 |                    |                                  | 0                      | 15,826                                               |
| SPAY/NEUTER PROGRAM                    | S100 |                    |                                  | 8                      | 0                                                    |
| WORKFORCE DEVELOPMENT DIVISION         | S110 |                    |                                  | 0                      | 0                                                    |
| MENTAL HEALTH SERVICES ACT             | S120 |                    |                                  | 0                      | 0                                                    |
| STORMWATER-UNINCORPORATED              | S130 |                    |                                  | 0                      | 0                                                    |
| NYELAND ACRES COMMUNITY CENTER CFD     | S400 |                    |                                  | 12                     | 9,382                                                |
| IHSS PUBLIC AUTHORITY                  | S800 |                    |                                  | 0                      | 0                                                    |
| TOTAL OBLIGATED FUND BALANCES          |      |                    |                                  | 8,000,020              | 15,089,184                                           |
| TOTAL FINANCING                        | USES | 1,064,307,898      | 1,148,331,759                    | 1,229,572,271          | 1,240,113,315                                        |
| SUMMARIZATION BY FUND                  |      |                    |                                  |                        |                                                      |
| SANTA ROSA ROAD ASSESSMENT DISTRICT    | C010 | 17,633             | 20,213                           | 23,000                 | 23,589                                               |
| GENERAL FUND                           | G001 | 940,020,679        | 1,003,088,990                    | 1,062,820,576          | 1,069,928,798                                        |
| GEORGE D LYON BOOK FUND                | P100 | 2,573              | 0                                | 4,000                  | 10,295                                               |
|                                        |      |                    |                                  |                        |                                                      |

# COUNTY OF VENTURA STATE OF CALIFORNIA SUMMARY OF FINANCING USES BY FUNCTION AND FUND GOVERNMENTAL FUNDS FISCAL YEAR 2016-17

| DESCRIPTION                         |      | 2014-15<br>ACTUALS | 2015-16<br>ACTUAL <b>*</b><br>ESTIMATED | 2016-17<br>RECOMMENDED | 2016-17<br>ADOPTED BY THE<br>BOARD OF<br>SUPERVISORS |
|-------------------------------------|------|--------------------|-----------------------------------------|------------------------|------------------------------------------------------|
| 1                                   |      | 2                  | 3                                       | 4                      | 5                                                    |
| ROAD FUND                           | S010 | 22,723,403         | 32,969,439                              | 35,719,200             | 38,919,200                                           |
| HOME GRANT                          | S020 | 386,842            | 438,758                                 | 650,000                | 650,000                                              |
| DEPARTMENT OF HUD                   | S030 | 2,456,468          | 2,103,696                               | 2,260,000              | 2,260,000                                            |
| SHERIFF INMATE WELFARE FUND         | S040 | 2,261,759          | 2,303,815                               | 2,823,073              | 2,823,073                                            |
| VC DEPT CHILD SUPPORT SERVICES      | S050 | 20,603,743         | 20,982,675                              | 21,642,122             | 21,642,122                                           |
| VENTURA COUNTY LIBRARY              | S060 | 8,202,022          | 8,354,857                               | 8,664,710              | 8,864,710                                            |
| CO SUCCESSOR HOUSING AGENCY AB X126 | S070 | 13,606             | 0                                       | 25,500                 | 25,500                                               |
| FISH & GAME                         | S080 | 47,980             | 3,500                                   | 15,225                 | 15,975                                               |
| DOMESTIC VIOLENCE PROGRAM           | S090 | 150,875            | 161,182                                 | 203,000                | 218,826                                              |
| SPAY/NEUTER PROGRAM                 | S100 | 16,292             | 16,992                                  | 20,008                 | 20,000                                               |
| WORKFORCE DEVELOPMENT DIVISION      | S110 | 7,216,755          | 6,890,320                               | 8,428,861              | 8,428,861                                            |
| MENTAL HEALTH SERVICES ACT          | S120 | 47,155,698         | 56,372,748                              | 69,155,852             | 69,155,852                                           |
| STORMWATER-UNINCORPORATED           | S130 | 2,828,317          | 3,656,919                               | 4,972,900              | 4,972,900                                            |
| NYELAND ACRES COMMUNITY CENTER CFD  | S400 | 0                  | 329,889                                 | 245,548                | 254,918                                              |
| IHSS PUBLIC AUTHORITY               | S800 | 10,203,250         | 10,637,766                              | 11,898,696             | 11,898,696                                           |
| TOTAL FINANCING USES                |      | 1,064,307,898      | 1,148,331,759                           | 1,229,572,271          | 1,240,113,315                                        |