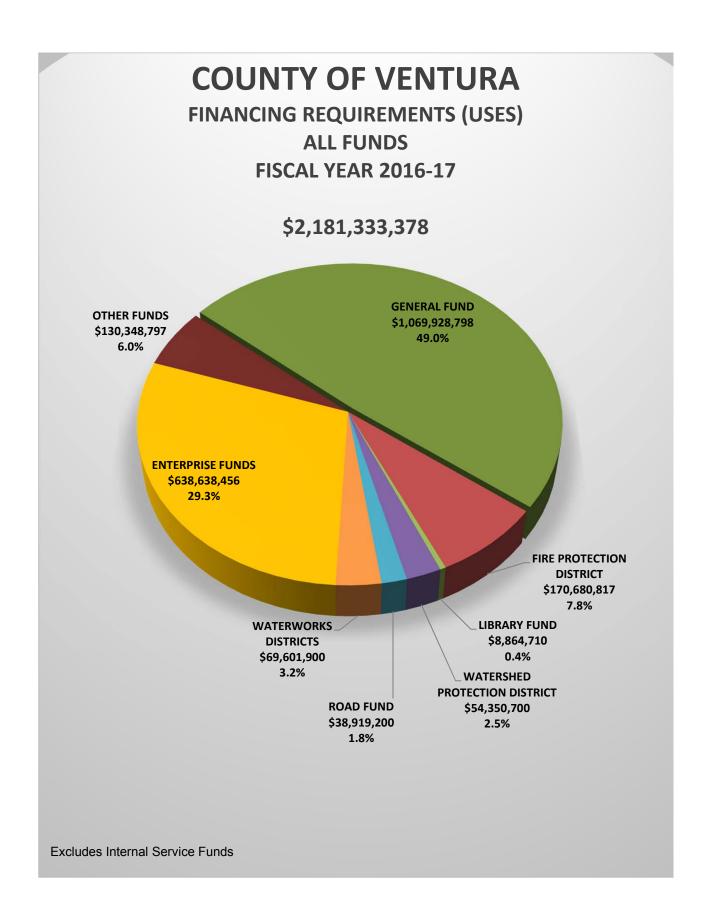

## COUNTY OF VENTURA STATE OF CALIFORNIA ALL FUNDS SUMMARY FISCAL YEAR 2016-17

|                                  | TOTAL FINANCING SOURCES |                |               |               | TOTAL FINANCING USES |                |               |
|----------------------------------|-------------------------|----------------|---------------|---------------|----------------------|----------------|---------------|
| FUND NAME                        | FUND BALANCE            | DECREASES TO   | ADDITIONAL    | TOTAL         |                      | INCREASES TO   | TOTAL         |
|                                  | AVAILABLE               | OBLIGATED FUND | FINANCING     | FINANCING     | FINANCING            | OBLIGATED FUND | FINANCING     |
|                                  | June 30, 2016           | BALANCES       | SOURCES       | SOURCES       | USES                 | BALANCES       | USES          |
|                                  | (2)                     | (3)            | (4)           | (5)           | (6)                  | (7)            | (8)           |
| GOVERNMENTAL FUNDS               |                         |                |               |               |                      |                |               |
| GENERAL FUND                     | 15,056,342              | 0              | 1,054,872,456 | 1,069,928,798 | 1,054,872,456        | 15,056,342     | 1,069,928,798 |
| SPECIAL REVENUE FUNDS            | (18,781,439)            | 40,287,570     | 148,644,502   | 170,150,633   | 170,124,675          | 25,958         | 170,150,633   |
| PERMANENT FUNDS                  | 6,295                   | 0              | 4,000         | 10,295        | 4,000                | 6,295          | 10,295        |
| CAPITAL PROJECTS FUNDS           | 589                     | 0              | 23,000        | 23,589        | 23,000               | 589            | 23,589        |
| DEBT SERVICE FUNDS               | 0                       | 0              | 0             | 0             | 0                    | 0              | 0             |
| TOTAL GOVERNMENTAL FUNDS         | (3,718,213)             | 40,287,570     | 1,203,543,958 | 1,240,113,315 | 1,225,024,131        | 15,089,184     | 1,240,113,315 |
|                                  |                         |                |               |               |                      |                |               |
| OTHER FUNDS                      |                         |                |               |               |                      |                |               |
| INTERNAL SERVICE FUNDS           | 0                       | 10,745,492     | 262,548,619   | 273,294,111   | 273,135,011          | 159,100        | 273,294,111   |
| ENTERPRISE FUNDS                 | 0                       | 3,925,853      | 590,662,344   | 594,588,197   | 581,715,073          | 12,873,124     | 594,588,197   |
| SPECIAL DISTRICT ENTERPRISE FUND | 0                       | 766,800        | 49,435,300    | 50,202,100    | 35,198,600           | 15,003,500     | 50,202,100    |
| SPECIAL DISTRICTS AND OTHER AGY  | (7,469,635)             | 44,294,084     | 196,155,258   | 232,979,707   | 232,687,132          | 292,575        | 232,979,707   |
| TOTAL OTHER FUNDS                | (7,469,635)             | 59,732,229     | 1,098,801,521 | 1,151,064,115 | 1,122,735,816        | 28,328,299     | 1,151,064,115 |
| TOTAL ALL FUNDS                  | (11,187,848)            | 100,019,799    | 2,302,345,479 | 2,391,177,430 | 2,347,759,947        | 43,417,483     | 2,391,177,430 |