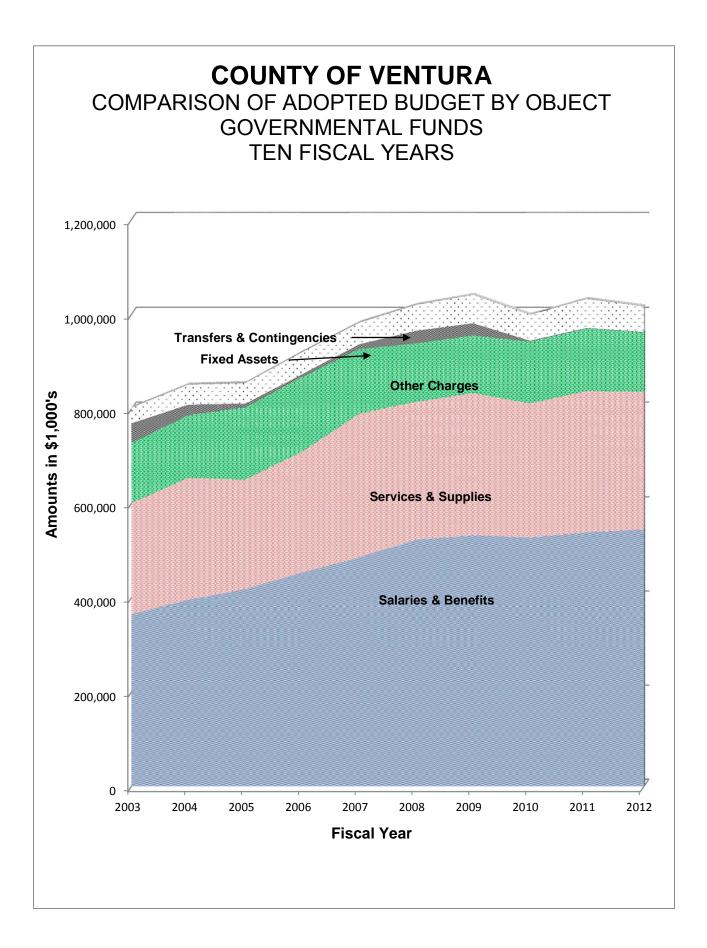

|

| DEBT SERVICE                     |             |             |               |               |
|----------------------------------|-------------|-------------|---------------|---------------|
| BOND INTEREST                    |             |             |               |               |
| DEBT SERVICE                     | 10,300,639  | 9,099,539   | 11,830,075    | 11,525,568    |
| TOTAL BOND INTEREST              | 10,300,639  | 9,099,539   | 11,830,075    | 11,525,568    |
| TOTAL DEBT SERVICE               | 10,300,639  | 9,099,539   | 11,830,075    | 11,525,568    |
|                                  |             |             |               |               |
| TOTAL FINANCING USES BY FUNCTION | 954,269,545 | 973,777,278 | 1,008,179,134 | 1,014,998,493 |