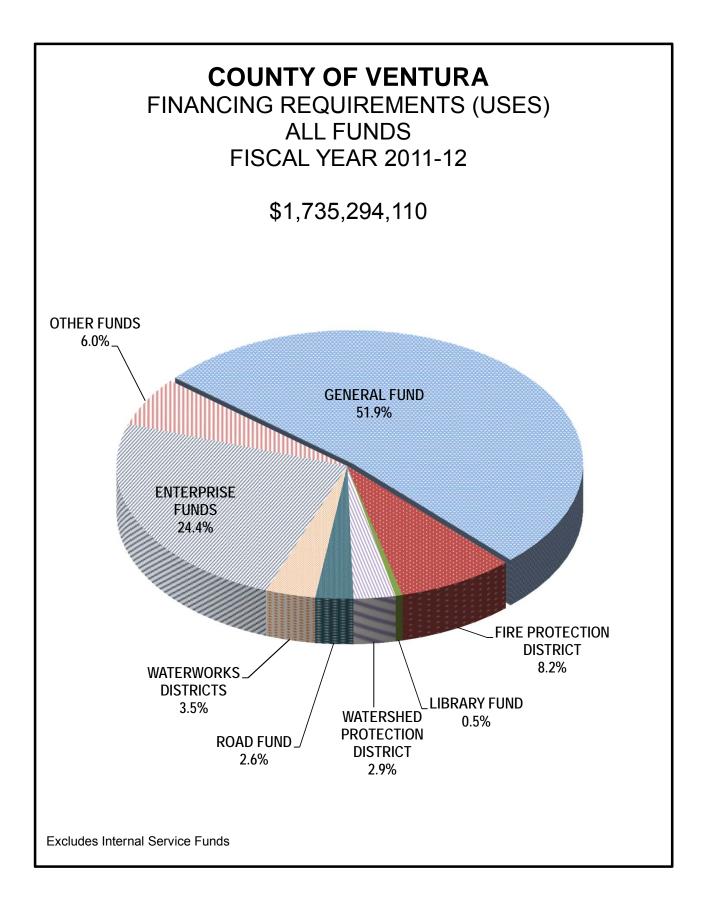

#### COUNTY OF VENTURA STATE OF CALIFORNIA ALL FUNDS SUMMARY FOR FISCAL YEAR 2011-12

COUNTY BUDGET FORM SCHEDULE 1

|                                      |                                                              | TOTAL FIN                                | IANCING SOURCES                 |                            | TOTAL FINANCING USES |                                                          |                         |  |
|--------------------------------------|--------------------------------------------------------------|------------------------------------------|---------------------------------|----------------------------|----------------------|----------------------------------------------------------|-------------------------|--|
| FUND NAME                            | FUND BALANCE<br>UNRESERVED/<br>UNDESIGNATED<br>JUNE 30, 2011 | RESERVES/<br>DESIGNATIONS/<br>NET ASSETS | ADDITIONAL FINANCING<br>SOURCES | TOTAL FINANCING<br>SOURCES | FINANCING USES       | INCREASES TO<br>RESERVES/<br>DESIGNATIONS/<br>NET ASSETS | TOTAL FINANCING<br>USES |  |
|                                      | (2)                                                          | (3)                                      | (4)                             | (5)                        | (6)                  | (7)                                                      | (8)                     |  |
| GOVERNMENTAL FUNDS                   |                                                              |                                          |                                 |                            |                      |                                                          |                         |  |
| GENERAL FUND                         | 9,700,697                                                    | 400,000                                  | 872,268,906                     | 882,369,603                | 872,468,906          | 9,900,697                                                | 882,369,603             |  |
| SPECIAL REVENUE FUNDS                | 51,494,237                                                   | 13,582,944                               | 112,566,403                     | 177,643,584                | 144,497,107          | 33,146,477                                               | 177,643,584             |  |
| PERMANENT FUNDS                      | 0                                                            | 0                                        | 11,580                          | 11,580                     | 11,580               | 0                                                        | 11,580                  |  |
| CAPITAL PROJECTS FUNDS               | 5,551                                                        | 1,650                                    | 19,000                          | 26,201                     | 23,900               | 2,301                                                    | 26,201                  |  |
| DEBT SERVICE FUNDS                   |                                                              |                                          |                                 |                            |                      |                                                          |                         |  |
| TOTAL GOVERNMENTAL FUNDS             | 61,200,485                                                   | 13,984,594                               | 984,865,889                     | 1,060,050,968              | 1,017,001,493        | 43,049,475                                               | 1,060,050,968           |  |
| OTHER FUNDS                          |                                                              |                                          |                                 |                            |                      |                                                          |                         |  |
| INTERNAL SERVICE FUNDS               | 0                                                            | 23,606,585                               | 201,297,754                     | 224,904,339                | 224,904,339          | 0                                                        | 224,904,339             |  |
| ENTERPRISE FUNDS                     | 0                                                            | 4,005,379                                | 406,353,757                     | 410,359,136                | 410,359,136          | 0                                                        | 410,359,136             |  |
| SPECIAL DISTRICTS AND OTHER AGENCIES | 26,741,722                                                   | 22,097,107                               | 216,045,177                     | 264,884,006                | 255,042,260          | 9,841,746                                                | 264,884,006             |  |
| TOTAL OTHER FUNDS                    | 26,741,722                                                   | 49,709,071                               | 823,696,688                     | 900,147,481                | 890,305,735          | 9,841,746                                                | 900,147,481             |  |
| TOTAL ALL FUNDS                      | 87,942,207                                                   | 63,693,665                               | 1,808,562,577                   | 1,960,198,449              | 1,907,307,228        | 52,891,221                                               | 1,960,198,449           |  |