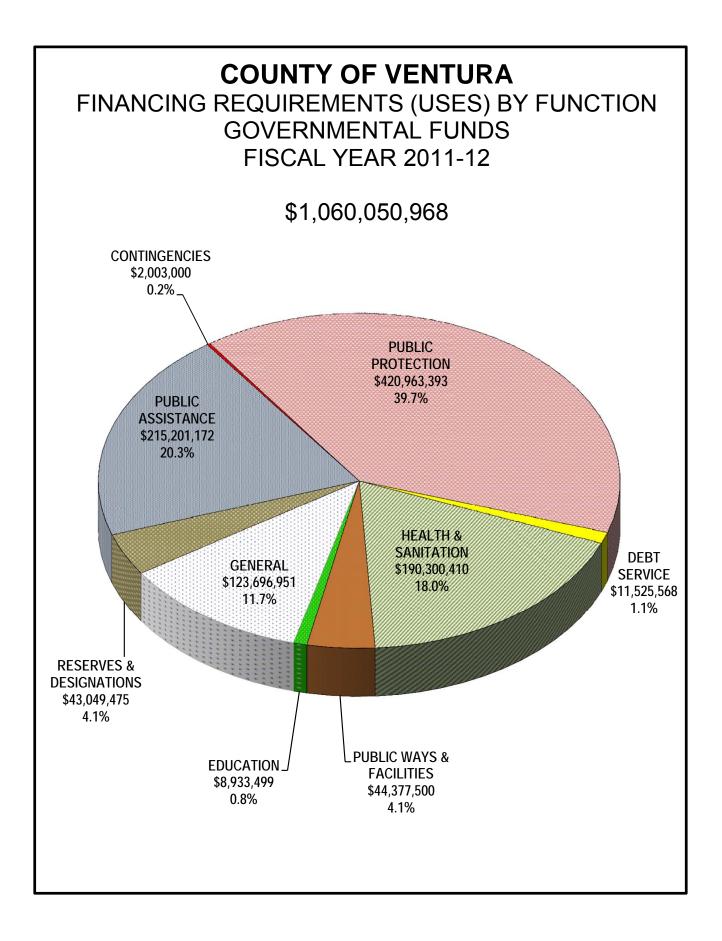

#### COUNTY OF VENTURA STATE OF CALIFORNIA ALL FUNDS SUMMARY FOR FISCAL YEAR 2011-12

COUNTY BUDGET FORM SCHEDULE 1

|                                      |                                                              | TOTAL FIN                                | IANCING SOURCES                 |                            | TOTAL FINANCING USES |                                                          |                         |  |
|--------------------------------------|--------------------------------------------------------------|------------------------------------------|---------------------------------|----------------------------|----------------------|----------------------------------------------------------|-------------------------|--|
| FUND NAME                            | FUND BALANCE<br>UNRESERVED/<br>UNDESIGNATED<br>JUNE 30, 2011 | RESERVES/<br>DESIGNATIONS/<br>NET ASSETS | ADDITIONAL FINANCING<br>SOURCES | TOTAL FINANCING<br>SOURCES | FINANCING USES       | INCREASES TO<br>RESERVES/<br>DESIGNATIONS/<br>NET ASSETS | TOTAL FINANCING<br>USES |  |
|                                      | (2)                                                          | (3)                                      | (4)                             | (5)                        | (6)                  | (7)                                                      | (8)                     |  |
| GOVERNMENTAL FUNDS                   |                                                              |                                          |                                 |                            |                      |                                                          |                         |  |
| GENERAL FUND                         | 9,700,697                                                    | 400,000                                  | 872,268,906                     | 882,369,603                | 872,468,906          | 9,900,697                                                | 882,369,603             |  |
| SPECIAL REVENUE FUNDS                | 51,494,237                                                   | 13,582,944                               | 112,566,403                     | 177,643,584                | 144,497,107          | 33,146,477                                               | 177,643,584             |  |
| PERMANENT FUNDS                      | 0                                                            | 0                                        | 11,580                          | 11,580                     | 11,580               | 0                                                        | 11,580                  |  |
| CAPITAL PROJECTS FUNDS               | 5,551                                                        | 1,650                                    | 19,000                          | 26,201                     | 23,900               | 2,301                                                    | 26,201                  |  |
| DEBT SERVICE FUNDS                   |                                                              |                                          |                                 |                            |                      |                                                          |                         |  |
| TOTAL GOVERNMENTAL FUNDS             | 61,200,485                                                   | 13,984,594                               | 984,865,889                     | 1,060,050,968              | 1,017,001,493        | 43,049,475                                               | 1,060,050,968           |  |
| OTHER FUNDS                          |                                                              |                                          |                                 |                            |                      |                                                          |                         |  |
| INTERNAL SERVICE FUNDS               | 0                                                            | 23,606,585                               | 201,297,754                     | 224,904,339                | 224,904,339          | 0                                                        | 224,904,339             |  |
| ENTERPRISE FUNDS                     | 0                                                            | 4,005,379                                | 406,353,757                     | 410,359,136                | 410,359,136          | 0                                                        | 410,359,136             |  |
| SPECIAL DISTRICTS AND OTHER AGENCIES | 26,741,722                                                   | 22,097,107                               | 216,045,177                     | 264,884,006                | 255,042,260          | 9,841,746                                                | 264,884,006             |  |
| TOTAL OTHER FUNDS                    | 26,741,722                                                   | 49,709,071                               | 823,696,688                     | 900,147,481                | 890,305,735          | 9,841,746                                                | 900,147,481             |  |
| TOTAL ALL FUNDS                      | 87,942,207                                                   | 63,693,665                               | 1,808,562,577                   | 1,960,198,449              | 1,907,307,228        | 52,891,221                                               | 1,960,198,449           |  |

#### COUNTY OF VENTURA STATE OF CALIFORNIA GOVERNMENTAL FUNDS SUMMARY

|                                |      |                                                              | TOTAL FINAN                               | ICING SOURCES                      |                            | TO'                     | TAL FINANCING USE                         | S                       |
|--------------------------------|------|--------------------------------------------------------------|-------------------------------------------|------------------------------------|----------------------------|-------------------------|-------------------------------------------|-------------------------|
| COUNTY FUNDS                   |      | FUND BALANCE<br>UNRESERVED/<br>UNDESIGNATED<br>JUNE 30, 2011 | DECREASES TO<br>RESERVES/<br>DESIGNATIONS | ADDITIONAL<br>FINANCING<br>SOURCES | TOTAL FINANCING<br>SOURCES | FINANCING USES          | INCREASES TO<br>RESERVES/<br>DESIGNATIONS | TOTAL FINANCING<br>USES |
|                                |      | (2)                                                          | (3)                                       | (4)                                | (5)                        | (6)                     | (7)                                       | (8)                     |
| GENERAL FUND                   |      |                                                              |                                           |                                    |                            |                         |                                           |                         |
| GENERAL FUND                   | 0001 | 9,700,697                                                    | 400,000                                   | 872,268,906                        | 882,369,603                | 872,468,906             | 9.900.697                                 | 882,369,603             |
| TOTAL GENERAL FUND             |      | 9,700,697                                                    | 400,000                                   | 872,268,906                        | 882,369,603                | 872,468,906             | 9,900,697                                 | 882,369,603             |
|                                |      | -,,                                                          |                                           | - , - , ,                          |                            | - ,,                    | - , , ,                                   |                         |
| SPECIAL REVENUE FUNDS          |      |                                                              |                                           |                                    |                            |                         |                                           |                         |
| ROAD FUND                      | 1000 | 20 511 260                                                   | 2 1 2 1 0 4 0                             | 22 405 500                         | 47 199 900                 | 44 277 500              | 2 911 200                                 | 47 199 900              |
| DEPARTMENT OF HUD              | 1000 | 20,511,360<br>112,621                                        | 3,181,940<br>0                            | 23,495,500<br>2,253,632            | 47,188,800<br>2,366,253    | 44,377,500<br>2,253,632 | 2,811,300<br>112,621                      | 47,188,800              |
| HOME GRANT                     | 1025 | 0                                                            | 0                                         | 892,336                            | 2,366,253                  | 892,336                 | 0                                         | 2,366,253<br>892,336    |
| SHERIFF INMATE SPEC REV        | 1050 | (18,599)                                                     | 437,499                                   | 2,045,000                          | 2,463,900                  | 2,463,900               | 0                                         | 2,463,900               |
| VC DEPT CHILD SUPPORT SVCS     | 1060 | (10,555)                                                     | 437,439                                   | 20,673,961                         | 20,673,961                 | 2,403,900               | 0                                         | 20,673,961              |
| VENTURA COUNTY LIBRARY         | 1075 | 2,019,243                                                    | 0                                         | 8,229,665                          | 10,248,908                 | 8,229,665               | 2,019,243                                 | 10,248,908              |
| REVOLVING LOAN FUND            | 1200 | (201,016)                                                    | 201,016                                   | 0,220,000                          | 10,240,000                 | 0,220,000               | 2,013,240                                 | 10,240,300              |
| EDA/CDBG REVOLVING LOAN FUND   | 1222 | (2,871)                                                      | 2,871                                     | 0                                  | 0                          | 0                       | 0                                         | 0                       |
| FISH & GAME                    | 1300 | (23,402)                                                     | 23,402                                    | 48.650                             | 48.650                     | 48,650                  | 0                                         | 48,650                  |
| DOMESTIC VIOLENCE PROGRAM      | 1325 | 33,298                                                       | 20,402                                    | 134,190                            | 167,488                    | 134,190                 | 33,298                                    | 167,488                 |
| SPAY/NEUTER PROGRAM            | 1350 | (2,132)                                                      | 62,032                                    | 35,000                             | 94,900                     | 94,900                  | 00,200                                    | 94,900                  |
| WORKFORCE DEVELOPMENT          | 1380 | (=,::0=)                                                     | 0_,00_                                    | 7,043,379                          | 7,043,379                  | 7,043,379               | 0                                         | 7,043,379               |
| MENTAL HEALTH SERVICES ACT     | 1450 | 28,204,391                                                   | 9,590,484                                 | 34,918,590                         | 72,713,465                 | 45,050,294              | 27,663,171                                | 72,713,465              |
| STORMWATER UNINCORPORATED      | 1475 | 861,344                                                      | 83,700                                    | 1,720,900                          | 2,665,944                  | 2,159,100               | 506,844                                   | 2,665,944               |
| IHSS PUBLIC AUTHORITY          | 1690 | 0                                                            | 0                                         | 11,075,600                         | 11,075,600                 | 11,075,600              | 0                                         | 11,075,600              |
| TOTAL SPECIAL REVENUE FUND     |      | 51,494,237                                                   | 13,582,944                                | 112,566,403                        | 177,643,584                | 144,497,107             | 33,146,477                                | 177,643,584             |
| PERMANENT FUNDS                |      |                                                              |                                           |                                    |                            |                         |                                           |                         |
| PERMANENT FONDS                |      |                                                              |                                           |                                    |                            |                         |                                           |                         |
| GEORGE D. LYON BOOK FUND       | 1980 | 0                                                            | 0                                         | 11,580                             | 11,580                     | 11,580                  | 0                                         | 11,580                  |
| TOTAL PERMANENT FUND           |      | 0                                                            | 0                                         | 11,580                             | 11,580                     | 11,580                  | 0                                         | 11,580                  |
| DEBT SERVICE FUNDS             |      |                                                              |                                           |                                    |                            |                         |                                           |                         |
| POB DEBT SERVICE               | 0003 | 0                                                            | 0                                         | 0                                  | 0                          | 0                       | 0                                         | 0                       |
| TOTAL DEBT SERVICE FUND        |      | 0                                                            | 0                                         | 0                                  | 0                          | 0                       | 0                                         | 0                       |
|                                |      |                                                              |                                           |                                    |                            |                         |                                           |                         |
| CAPITAL PROJECTS FUNDS         |      |                                                              |                                           |                                    |                            |                         |                                           |                         |
| JUVENILE JUSTICE COMPLEX       | 4330 | 0                                                            | 0                                         | 0                                  | 0                          | 0                       | 0                                         | 0                       |
| COURTS JUV JUSTICE             | 4332 | 0                                                            | 0                                         | 0                                  | 0                          | 0                       | 0                                         | 0                       |
| SANTA ROSA RD ASSESSMENT DIST  |      | 5,551                                                        | 1,650                                     | 19,000                             | 26,201                     | 23,900                  | 2,301                                     | 26,201                  |
| TOTAL CAPITAL PROJECTS FUN     | DS   | 5,551                                                        | 1,650                                     | 19,000                             | 26,201                     | 23,900                  | 2,301                                     | 26,201                  |
| TOTAL GOVERNMENTAL FUND        | s    | 61,200,485                                                   | 13,984,594                                | 984,865,889                        | 1,060,050,968              | 1,017,001,493           | 43,049,475                                | 1,060,050,968           |
| APPROPRIATION LIMIT            |      | 1,090,275,796                                                |                                           |                                    |                            |                         |                                           |                         |
| APPROPRIATIONS SUBJECT TO LIMI | т    | 272,857,297                                                  |                                           |                                    |                            |                         |                                           |                         |
|                                |      | , <b>,</b> .                                                 |                                           |                                    |                            |                         |                                           |                         |