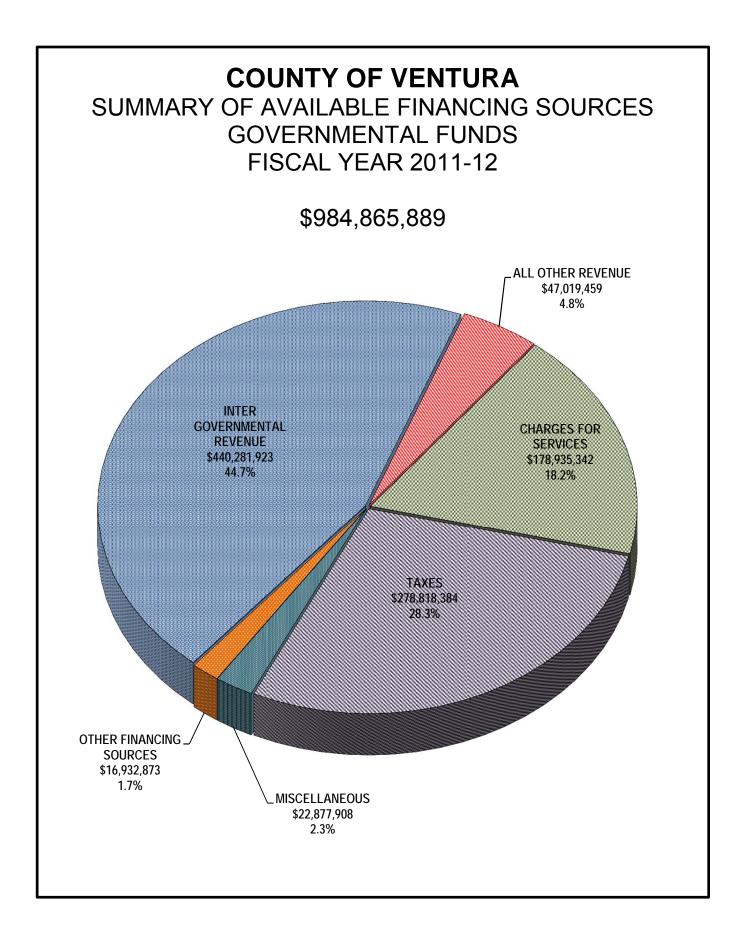

### COUNTY OF VENTURA STATE OF CALIFORNIA SUMMARY OF ADDITIONAL FINANCING SOURCES BY SOURCE AND FUND **GOVERNMENTAL FUNDS**

| DESCRIPTION                      | 2009-10<br>ACTUAL | 2010-11<br>Actual ●<br>Estimated | 2011-12<br>RECOMMENDED | 2011-12<br>ADOPTED BY<br>THE BOARD OF<br>SUPERVISORS |
|----------------------------------|-------------------|----------------------------------|------------------------|------------------------------------------------------|
| 1                                | 2                 | 3                                | 4                      | 5                                                    |
| SUMMARIZATION BY SOURCE          |                   |                                  |                        |                                                      |
| TAXES                            | 279,910,876       | 278,966,693                      | 281,818,384            | 278,818,384                                          |
| LICENSES, PERMITS AND FRANCHISES | 18,305,327        | 18,400,305                       | 19,896,501             | 19,896,501                                           |
| FINES, FORFEITURES AND PENALTY   | 20,153,565        | 19,236,523                       | 21,870,739             | 21,870,739                                           |
| REV-USE OF MONEY AND PROPERTY    | 6,182,635         | 3,190,507                        | 5,252,219              | 5,252,219                                            |
| INTERGOVERNMENTAL REVENUE        | 455,556,223       | 475,088,367                      | 440,885,245            | 440,281,923                                          |
| CHARGES FOR SERVICES             | 161,149,819       | 168,192,564                      | 178,764,554            | 178,935,342                                          |
| MISCELLANEOUS REVENUES           | 21,239,429        | 20,525,794                       | 22,821,508             | 22,877,908                                           |
| OTHER FINANCING SOURCES          | 14,479,367        | 14,893,621                       | 16,237,380             | 16,932,873                                           |
| RESIDUAL EQUITY TRANSFERS        | 0                 | 0                                | 0                      | 0                                                    |
| TOTAL SUMMARIZATION BY SOURCE    | 976,977,240       | 998,494,375                      | 987,546,530            | 984,865,889                                          |
| SUMMARIZATION BY FUND            |                   |                                  |                        |                                                      |
| GENERAL FUND                     | 837,224,690       | 850,209,070                      | 874,949,547            | 872,268,906                                          |
| POB DEBT SERVICE                 | 0                 | 0                                | 0                      | 0                                                    |
| ROAD FUND                        | 52,012,439        | 29,227,858                       | 23,495,500             | 23,495,500                                           |
| DEPARTMENT OF HUD                | 2,520,112         | 3,320,955                        | 2,253,632              | 2,253,632                                            |
| HOME GRANT                       | 1,089,217         | 1,364,654                        | 892,336                | 892,336                                              |
| SHERIFF INMATE                   | 2,424,253         | 1,548,769                        | 2,045,000              | 2,045,000                                            |
| VC CHILD SUPPORT SERVICES        | 20,253,648        | 20,058,550                       | 20,673,961             | 20,673,961                                           |
| VENTURA COUNTY LIBRARY           | 10,605,631        | 9,978,834                        | 8,229,665              | 8,229,665                                            |
| REVOLVING LOAN FUND              | 558,333           | 110,418                          | 0                      | 0                                                    |
| EDA/CDBG REVOLVING LOAN FUND     | 29,122            | 25,248                           | 0                      | 0                                                    |
| FISH AND GAME                    | 42,088            | 5,984                            | 48,650                 | 48,650                                               |
| DOMESTIC VIOLENCE PROGRAM        | 167,817           | 157,971                          | 134,190                | 134,190                                              |
| SPAY/NEUTER PROGRAM              | 31,721            | 27,534                           | 35,000                 | 35,000                                               |
| WORKFORCE DEVELOPMENT DIVISION   | 10,597,091        | 10,449,331                       | 7,043,379              | 7,043,379                                            |
| MENTAL HEALTH SERVICES ACT       | 28,016,536        | 59,217,296                       | 34,918,590             | 34,918,590                                           |
| STORMWATER UNINCORPORATED        | 1,607,510         | 1,592,579                        | 1,720,900              | 1,720,900                                            |
|                                  | 9,460,930         | 11,172,425                       | 11,075,600             | 11,075,600                                           |
| GEORGE D. LYON BOOK FUND         | 21,025            | 11,441                           | 11,580                 | 11,580                                               |
|                                  | 237,690           | 0                                | 0                      | 0                                                    |
| COURTS JUV JUSTICE               | 60,670            | 0                                | 0                      | 0                                                    |
| SANTA ROSA ROAD ASSESSMENT DIST  | 16,716            | 15,459                           | 19,000                 | 19,000                                               |
| TOTAL SUMMARIZATION BY FUND      | 976,977,240       | 998,494,375                      | 987,546,530            | 984,865,889                                          |