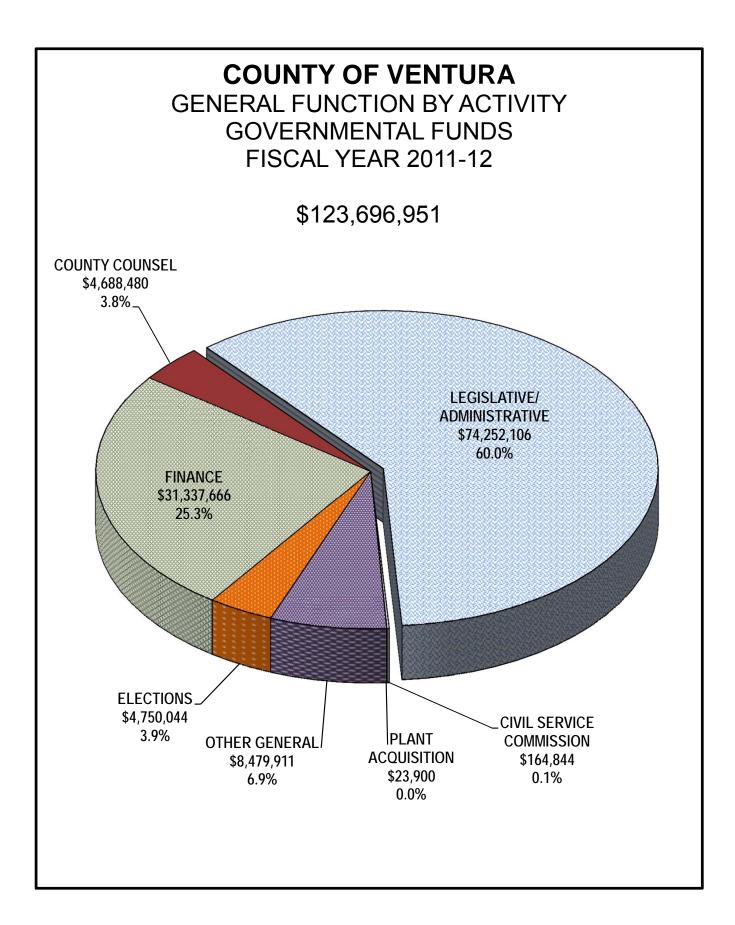

#### COUNTY OF VENTURA STATE OF CALIFORNIA GOVERNMENTAL FUNDS SUMMARY

|                                |      |                                                              | TOTAL FINAN                               | ICING SOURCES                      |                            | TO'                     | TAL FINANCING USE                         | S                       |
|--------------------------------|------|--------------------------------------------------------------|-------------------------------------------|------------------------------------|----------------------------|-------------------------|-------------------------------------------|-------------------------|
| COUNTY FUNDS                   |      | FUND BALANCE<br>UNRESERVED/<br>UNDESIGNATED<br>JUNE 30, 2011 | DECREASES TO<br>RESERVES/<br>DESIGNATIONS | ADDITIONAL<br>FINANCING<br>SOURCES | TOTAL FINANCING<br>SOURCES | FINANCING USES          | INCREASES TO<br>RESERVES/<br>DESIGNATIONS | TOTAL FINANCING<br>USES |
|                                |      | (2)                                                          | (3)                                       | (4)                                | (5)                        | (6)                     | (7)                                       | (8)                     |
| GENERAL FUND                   |      |                                                              |                                           |                                    |                            |                         |                                           |                         |
| GENERAL FUND                   | 0001 | 9,700,697                                                    | 400,000                                   | 872,268,906                        | 882,369,603                | 872,468,906             | 9.900.697                                 | 882,369,603             |
| TOTAL GENERAL FUND             |      | 9,700,697                                                    | 400,000                                   | 872,268,906                        | 882,369,603                | 872,468,906             | 9,900,697                                 | 882,369,603             |
|                                |      | -,,                                                          |                                           | - , - , ,                          |                            | - ,,                    | - , , ,                                   |                         |
| SPECIAL REVENUE FUNDS          |      |                                                              |                                           |                                    |                            |                         |                                           |                         |
| ROAD FUND                      | 1000 | 20 511 260                                                   | 2 1 2 1 0 4 0                             | 22 405 500                         | 47 199 900                 | 44 277 500              | 2 911 200                                 | 47 199 900              |
| DEPARTMENT OF HUD              | 1000 | 20,511,360<br>112,621                                        | 3,181,940<br>0                            | 23,495,500<br>2,253,632            | 47,188,800<br>2,366,253    | 44,377,500<br>2,253,632 | 2,811,300<br>112,621                      | 47,188,800              |
| HOME GRANT                     | 1025 | 0                                                            | 0                                         | 892,336                            | 2,366,253                  | 892,336                 | 0                                         | 2,366,253<br>892,336    |
| SHERIFF INMATE SPEC REV        | 1050 | (18,599)                                                     | 437,499                                   | 2,045,000                          | 2,463,900                  | 2,463,900               | 0                                         | 2,463,900               |
| VC DEPT CHILD SUPPORT SVCS     | 1060 | (10,555)                                                     | 437,439                                   | 20,673,961                         | 20,673,961                 | 2,403,900               | 0                                         | 20,673,961              |
| VENTURA COUNTY LIBRARY         | 1075 | 2,019,243                                                    | 0                                         | 8,229,665                          | 10,248,908                 | 8,229,665               | 2,019,243                                 | 10,248,908              |
| REVOLVING LOAN FUND            | 1200 | (201,016)                                                    | 201,016                                   | 0,220,000                          | 10,240,000                 | 0,220,000               | 2,013,240                                 | 10,240,300              |
| EDA/CDBG REVOLVING LOAN FUND   | 1222 | (2,871)                                                      | 2,871                                     | 0                                  | 0                          | 0                       | 0                                         | 0                       |
| FISH & GAME                    | 1300 | (23,402)                                                     | 23,402                                    | 48.650                             | 48.650                     | 48,650                  | 0                                         | 48,650                  |
| DOMESTIC VIOLENCE PROGRAM      | 1325 | 33,298                                                       | 20,402                                    | 134,190                            | 167,488                    | 134,190                 | 33,298                                    | 167,488                 |
| SPAY/NEUTER PROGRAM            | 1350 | (2,132)                                                      | 62,032                                    | 35,000                             | 94,900                     | 94,900                  | 00,200                                    | 94,900                  |
| WORKFORCE DEVELOPMENT          | 1380 | (=,::0=)                                                     | 0_,00_                                    | 7,043,379                          | 7,043,379                  | 7,043,379               | 0                                         | 7,043,379               |
| MENTAL HEALTH SERVICES ACT     | 1450 | 28,204,391                                                   | 9,590,484                                 | 34,918,590                         | 72,713,465                 | 45,050,294              | 27,663,171                                | 72,713,465              |
| STORMWATER UNINCORPORATED      | 1475 | 861,344                                                      | 83,700                                    | 1,720,900                          | 2,665,944                  | 2,159,100               | 506,844                                   | 2,665,944               |
| IHSS PUBLIC AUTHORITY          | 1690 | 0                                                            | 0                                         | 11,075,600                         | 11,075,600                 | 11,075,600              | 0                                         | 11,075,600              |
| TOTAL SPECIAL REVENUE FUND     |      | 51,494,237                                                   | 13,582,944                                | 112,566,403                        | 177,643,584                | 144,497,107             | 33,146,477                                | 177,643,584             |
| PERMANENT FUNDS                |      |                                                              |                                           |                                    |                            |                         |                                           |                         |
| PERMANENT FONDS                |      |                                                              |                                           |                                    |                            |                         |                                           |                         |
| GEORGE D. LYON BOOK FUND       | 1980 | 0                                                            | 0                                         | 11,580                             | 11,580                     | 11,580                  | 0                                         | 11,580                  |
| TOTAL PERMANENT FUND           |      | 0                                                            | 0                                         | 11,580                             | 11,580                     | 11,580                  | 0                                         | 11,580                  |
| DEBT SERVICE FUNDS             |      |                                                              |                                           |                                    |                            |                         |                                           |                         |
| POB DEBT SERVICE               | 0003 | 0                                                            | 0                                         | 0                                  | 0                          | 0                       | 0                                         | 0                       |
| TOTAL DEBT SERVICE FUND        |      | 0                                                            | 0                                         | 0                                  | 0                          | 0                       | 0                                         | 0                       |
|                                |      |                                                              |                                           |                                    |                            |                         |                                           |                         |
| CAPITAL PROJECTS FUNDS         |      |                                                              |                                           |                                    |                            |                         |                                           |                         |
| JUVENILE JUSTICE COMPLEX       | 4330 | 0                                                            | 0                                         | 0                                  | 0                          | 0                       | 0                                         | 0                       |
| COURTS JUV JUSTICE             | 4332 | 0                                                            | 0                                         | 0                                  | 0                          | 0                       | 0                                         | 0                       |
| SANTA ROSA RD ASSESSMENT DIST  |      | 5,551                                                        | 1,650                                     | 19,000                             | 26,201                     | 23,900                  | 2,301                                     | 26,201                  |
| TOTAL CAPITAL PROJECTS FUN     | DS   | 5,551                                                        | 1,650                                     | 19,000                             | 26,201                     | 23,900                  | 2,301                                     | 26,201                  |
| TOTAL GOVERNMENTAL FUND        | s    | 61,200,485                                                   | 13,984,594                                | 984,865,889                        | 1,060,050,968              | 1,017,001,493           | 43,049,475                                | 1,060,050,968           |
| APPROPRIATION LIMIT            |      | 1,090,275,796                                                |                                           |                                    |                            |                         |                                           |                         |
| APPROPRIATIONS SUBJECT TO LIMI | т    | 272,857,297                                                  |                                           |                                    |                            |                         |                                           |                         |
|                                |      | , <b>,</b> .                                                 |                                           |                                    |                            |                         |                                           |                         |