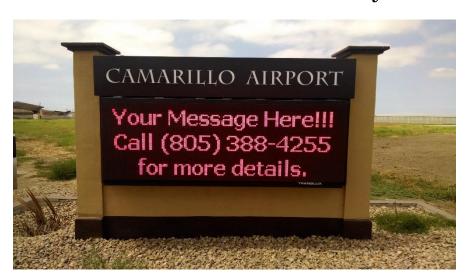

## CAMARILLO AIRPORT ELECTRONIC DISPLAY SIGN

Advertising on our LED sign will get your business high visibility and get your name out there. Las Posas Road is one of the busiest streets in Ventura County with up to 13,000 southbound drivers daily.

For more information and reservations, please call 805-388-4255.