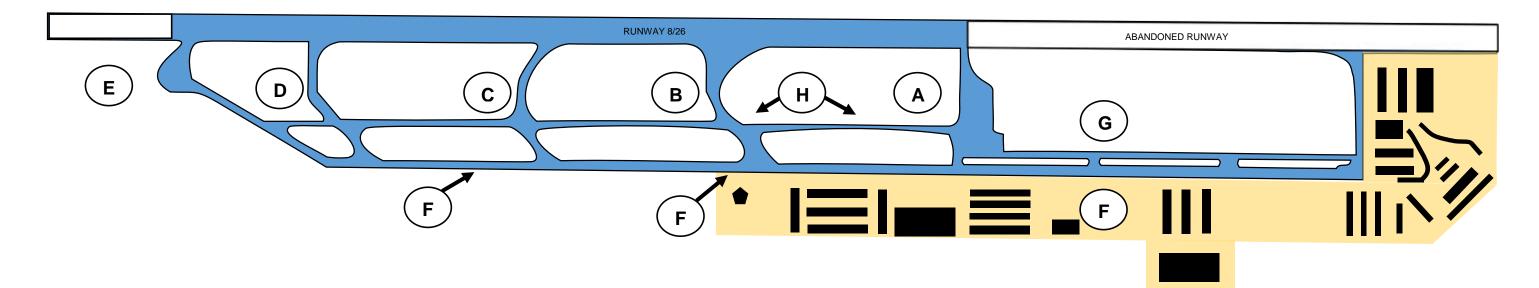

#### LEGEND:

| BLUE   | PRIORITY 1- FRIDAY     | RUNWAY AND TAXIWAYS    |
|--------|------------------------|------------------------|
| YELLOW | PRIORITY 2 – AS NEEDED | RAMPS AND HANGAR AREAS |

#### SCHEDULE: THURSDAY & FRIDAY

NOTE !! CALL AIRPORT OPERATIONS TO ACQUIRE PPR DURING MOWING OPERATIONS

## CHECK NOTAMS FOR UP TO DATE AIRPORT CONDITIONS

#### POC: AIRPORT OPERATIONS 805-947-6803 primary

SECONDARY: 805-947-6804 secondary