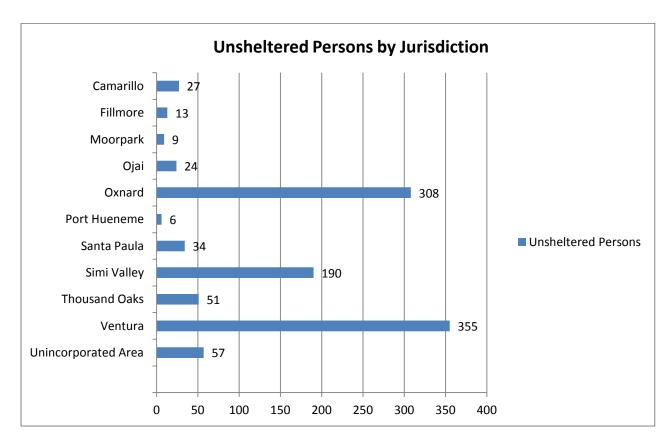

ation. In addition to the subpopulations noted in Section 3, additional questions were asked to collect data for the following subpopulations:

- African American/Black;
- American Indian/Alaskan Native;
- Asian/Pacific Islander;
- Hispanic/Latino;
- Men;
- Persons with Chronic Illness;
- Persons with Developmental Disabilities;
- Persons with Physical Disabilities;
- Persons Released from Correctional Institutions;
- Seniors age 62+;
- White; and
- Women.

Findings include a breakdown of all the subpopulations noted on the previous page for the total number of unsheltered <u>adults</u> for each jurisdiction. The total number of unsheltered persons (<u>adults and children</u>) for each jurisdiction is listed in the table below followed by the subpopulation findings for each jurisdiction.



## Camarillo

Total Number of Unsheltered Adults is <u>17</u>

Chronically Homeless Individuals

• 24% or 4 unsheltered adults were Chronically Homeless Individuals.\*

**Chronically Homeless Families** 

• There were no Chronically Homeless Families.\*\*

#### Ethnicity

- 29% or 5 unsheltered adults were African American/Black;
- 0% or 0 unsheltered adults were American Indian/Alaskan Native;
- 0% or 0 unsheltered adults were Asian/Pacific Islander;
- 24% or 10 unsheltered adults were Hispanic/Latino;
- 71% or 12 unsheltered adults were White;
- 0% or 0 unsheltered adults stated Other.

Gender

- 53% or 9 unsheltered adults were men;
- 47% or 8 unsheltered adults were women.

Household Composition

- 29% or 5 unsheltered adults had 10 children which made up four unsheltered families;
-