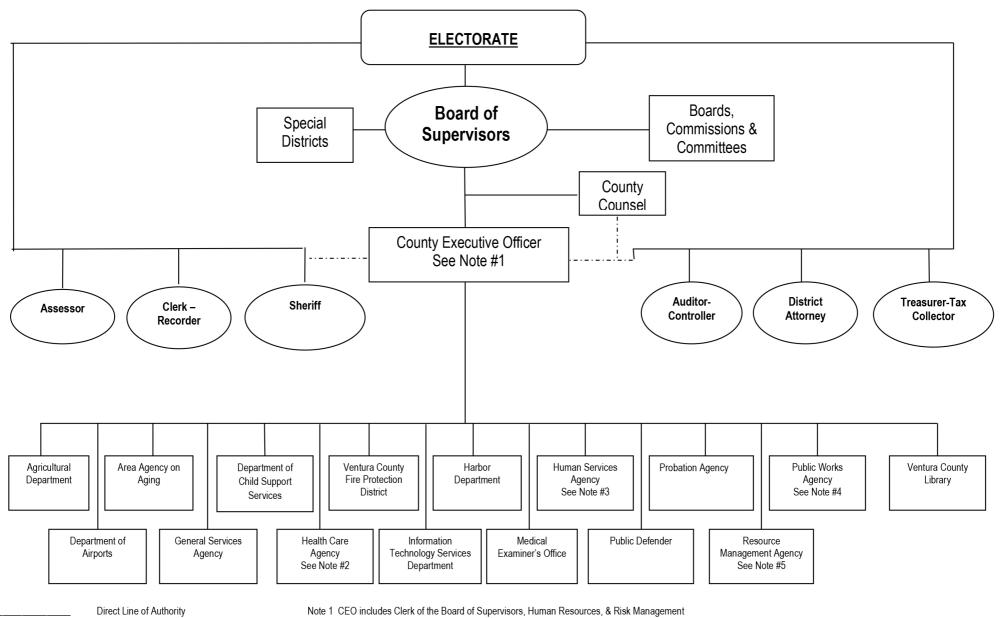

## COUNTY OF VENTURA ORGANIZATIONAL STRUCTURE 2019

--- Administrative Budgetary Relationship

Appointed

**Elected** 

- Note 2 HCA includes Ventura County Medical Center, Santa Paula Hospital, Behavioral Health, Public Health, Ventura County Health Care Plan & Animal Services.
- Note 3 HSA. includes Adult & Family, and Children & Family Services, Business & Employment Services, & Transitional Assistance, RAIN, Public Administrator/Public Guardian and Workforce Investment Board.
- Note 4 PWA includes Community Services Dist., County Service Areas, Waterworks Districts. & Ventura County Watershed Protection Dist.
- Note 5 RMA includes Code Compliance, Building & Safety, Environmental Health, & Planning