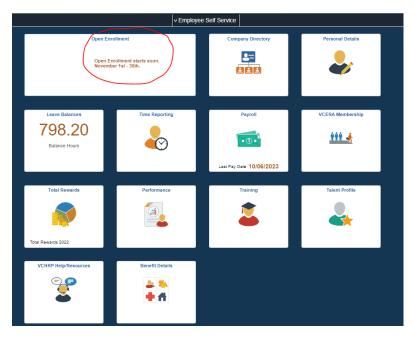

Prior to the beginning of open enrollment, when you log into VCHRP > Employee Self-Service, you will see the Open Enrollment tile which shows the Open Enrollment period.

Once Open Enrollment begins, your tile will be accessible and look similar to the below and show a countdown to the close of open enrollment. Any election enrollments or changes must be completed during the open enrollment period AND submitted via the "Submit Enrollment" button to be valid in the 2024 plan year. (Please note the red "Action Required" message on the Benefit Details tile is only indicating that you have an open life event, which is your open enrollment. This message will remain until open enrollment closes.)