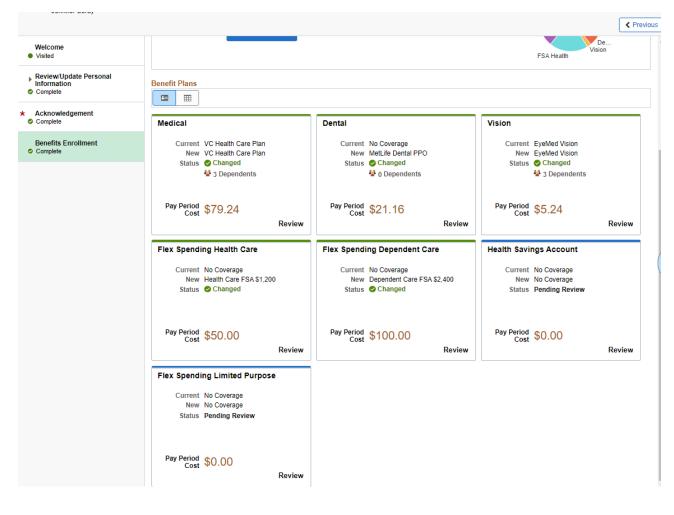

**Benefits Enrollment Page-** This is where you can make open enrollment election changes. You can view the Benefit Plans using either tiles or list. This page opens with the tiles showing; however, you can change to the list view by clicking the icons below the "Benefit Plans" section.

| Welcome<br>Visited                                                           | Benefits Enrollme           | ent<br>v displays which benefit options are open for                                             |
|------------------------------------------------------------------------------|-----------------------------|--------------------------------------------------------------------------------------------------|
| <ul> <li>Review/Update Personal<br/>Information</li> <li>Complete</li> </ul> | on the right side of this s | creen is overlapping your benefit options, you<br>are finished making your elections, please cli |
| Acknowledgement     Complete                                                 | Your Pay Period Cost        |                                                                                                  |
| Benefits Enrollment<br>Complete                                              | Status<br>Excess Credit     | Submitted 10/13/2023 11:33AM<br>Cash                                                             |
|                                                                              |                             | Submit Enrollment                                                                                |
| (                                                                            | Benefit Plans               |                                                                                                  |
|                                                                              | Medical                     | Dental                                                                                           |

| Welcome Visited                                                                   | Benefits Enrollment                                    | tions are open for edits. Review your options by clickin                                                            | a on the tiles below. If th | he "Contact Information/Resc | urces" pane |
|-----------------------------------------------------------------------------------|--------------------------------------------------------|---------------------------------------------------------------------------------------------------------------------|-----------------------------|------------------------------|-------------|
| <ul> <li>Review/Update Personal</li> <li>Information</li> <li>Complete</li> </ul> | on the right side of this screen is overlapping your b | enefit options, you may click on the small blue tab to cl<br>lections, please click the "Submit Enrollment" button. | lose this panel.            |                              | aroos parte |
| Acknowledgement     Complete                                                      | Your Pay Period Cost \$255.64                          |                                                                                                                     | \$1,160.64                  |                              |             |
| Benefits Enrollment<br>Complete                                                   | Status Changed - Resubmit Rec<br>Excess Credit Cash    | quired General Credits                                                                                              |                             | F<br>D Medical               |             |
|                                                                                   | Submit Enrollment                                      |                                                                                                                     |                             |                              |             |
|                                                                                   | Benefit Plans                                          | )                                                                                                                   |                             | FSA Health                   |             |
|                                                                                   | Benefit Plans                                          | Dental                                                                                                              | Vision                      | Vision                       |             |
|                                                                                   | Benefit Plans                                          | Dental<br>Current No Coverage<br>New MetLife Dental PPO<br>Status ⊘ Changed<br>2 0 Dependents                       | Current                     | Vision                       |             |