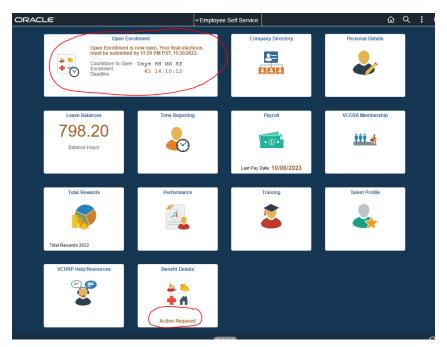

Prior to the beginning of open enrollment, when you log into VCHRP > Employee Self-Service, you will see the Open Enrollment tile which shows the Open Enrollment period.

Once Open Enrollment begins, your tile will be accessible and look similar to the below and show a countdown to the close of open enrollment. Any election enrollments or changes must be completed during the open enrollment period AND submitted via the "Submit Enrollment" button to be valid in the 2024 plan year. (Please note the red "Action Required" message on the Benefit Details tile is only indicating that you have an open life event, which is your open enrollment. This message will remain until open enrollment closes.)