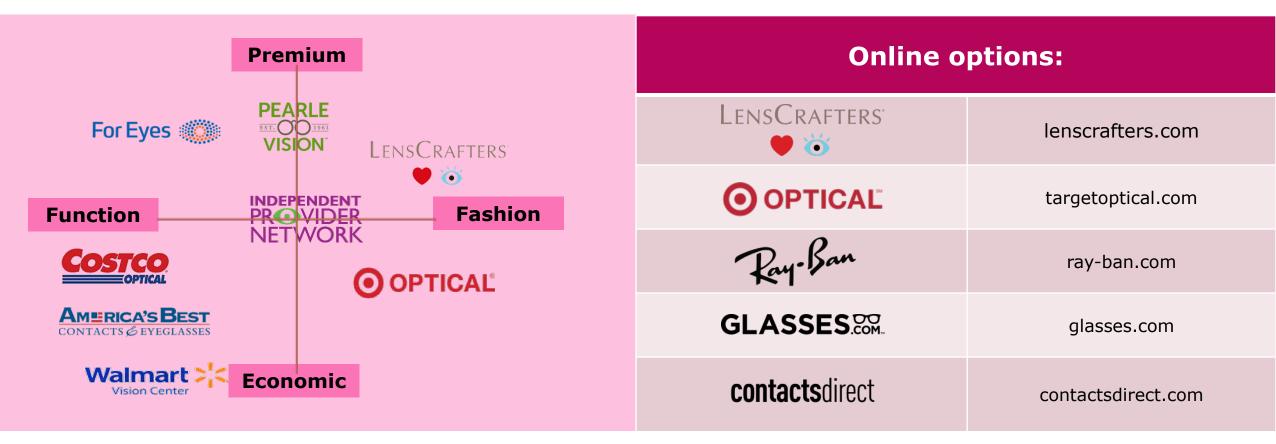

## A network with convenience and choice

MES members will continue to have in-network access to Walmart and Costco, in addition to leading retailers like LensCrafters<sup>®</sup>, Target Optical and Pearle Vision and online, in-network options