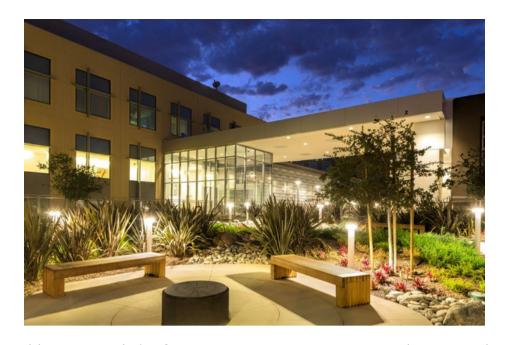

## Phase 2!

Health Care Foundation for Ventura County, Inc. announces the Engraved Brick Project for your \$500 donation. Seize the opportunity to be a part of our history and obtain a personalized brick to be placed in the Healing Garden path located at Ventura County Medical Center. All proceeds are dedicated to strengthening healthcare locally for all.