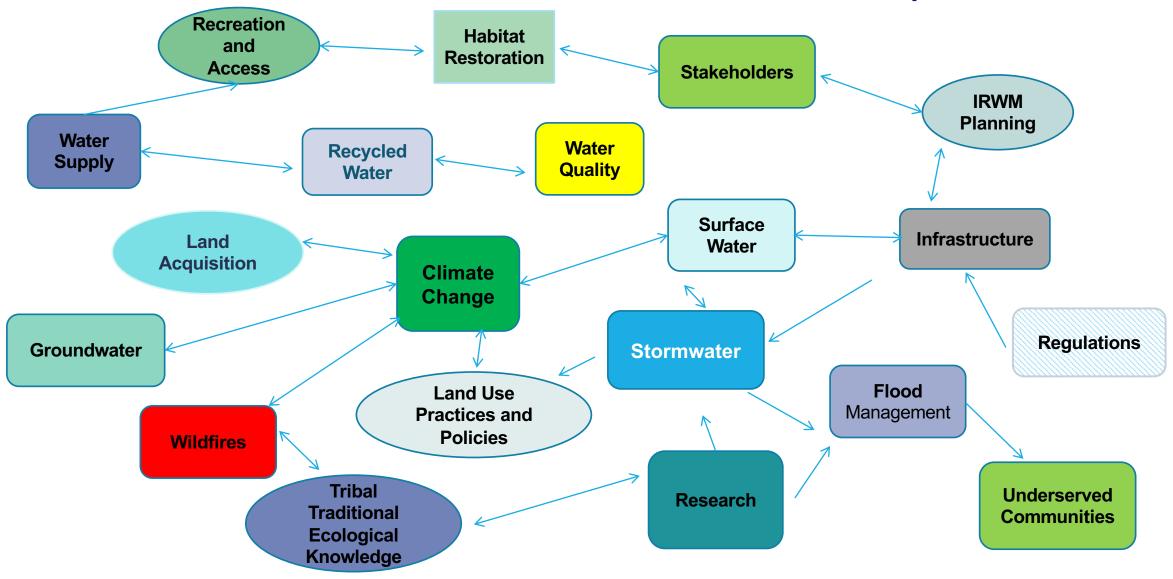

# What is Integrated Regional Water Management?

### IRWM Goals

- 1. Protect local water supply to increase local water resilience
- 2. Protect and improve water quality
- 3. Protect people, property and the environment from flooding impacts
- 4. Protect and restore habitat and ecosystems
- 5. Provide water-related recreational public access, engagement and education
- 6. Prepare for and adapt to climate change