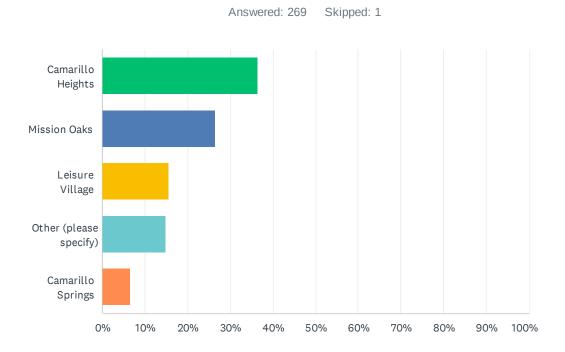

#### Q1 Please indicate in which neighborhood you reside:

| ANSWER CHOICES         | RESPONSES |     |
|------------------------|-----------|-----|
| Camarillo Heights      | 36.43%    | 98  |
| Mission Oaks           | 26.39%    | 71  |
| Leisure Village        | 15.61%    | 42  |
| Other (please specify) | 14.87%    | 40  |
| Camarillo Springs      | 6.69%     | 18  |
| TOTAL                  |           | 269 |