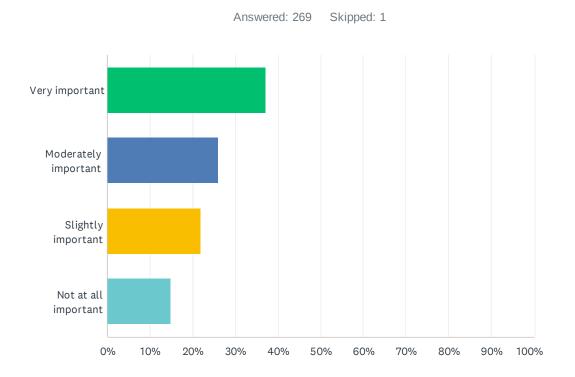

### Q16 Do you feel that it is important to evaluate the impact of traffic in your area?

| ANSWER CHOICES       | RESPONSES |
|----------------------|-----------|
| Very important       | 37.17%    |
| Moderately important | 26.02% 70 |
| Slightly important   | 21.93% 59 |
| Not at all important | 14.87% 40 |
| TOTAL                | 269       |