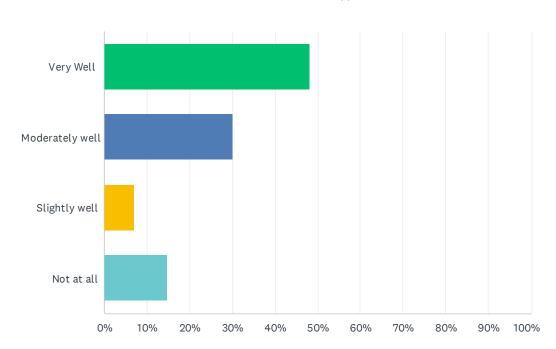

### Q4 How well are the sidewalks kept?

| ANSWER CHOICES  | RESPONSES |     |
|-----------------|-----------|-----|
| Very Well       | 48.22%    | 122 |
| Moderately well | 30.04%    | 76  |
| Slightly well   | 7.11%     | 18  |
| Not at all      | 14.62%    | 37  |
| TOTAL           |           | 253 |