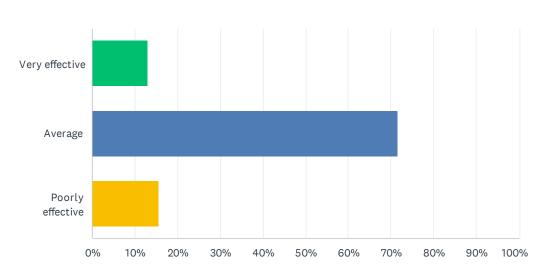

# Q12 How effective is local government at solving issues in your neighborhood?

| ANSWER CHOICES   | RESPONSES |     |
|------------------|-----------|-----|
| Very effective   | 12.93%    | 30  |
| Average          | 71.55%    | 166 |
| Poorly effective | 15.52%    | 36  |
| TOTAL            |           | 232 |