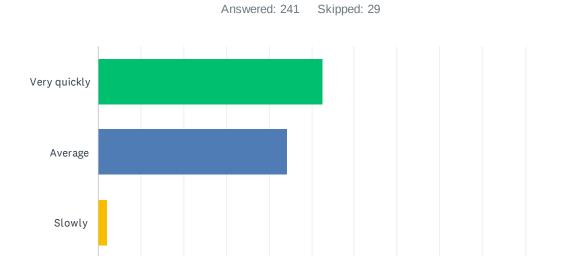

### Q13 How quickly do police respond to calls from residents?

Very slow

0%

10%

20%

30%

40%

50%

60%

70%

80%

90% 100%

| ANSWER CHOICES | RESPONSES |     |
|----------------|-----------|-----|
| Very quickly   | 52.70%    | 127 |
| Average        | 44.40%    | 107 |
| Slowly         | 2.07%     | 5   |
| Very slow      | 0.83%     | 2   |
| TOTAL          |           | 241 |