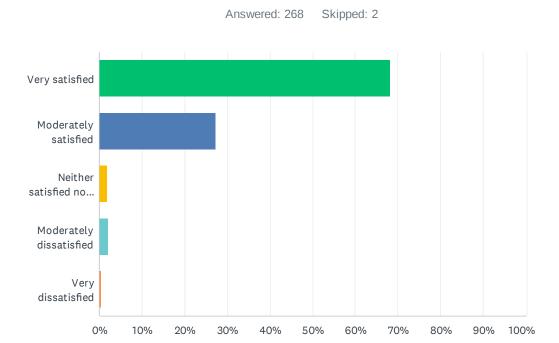

## Q8 Overall, how satisfied are you with your experience living in your community?

| ANSWER CHOICES                     | RESPONSES  |
|------------------------------------|------------|
| Very satisfied                     | 68.28% 183 |
| Moderately satisfied               | 27.24% 73  |
| Neither satisfied nor dissatisfied | 1.87% 5    |
| Moderately dissatisfied            | 2.24% 6    |
| Very dissatisfied                  | 0.37% 1    |
| TOTAL                              | 268        |