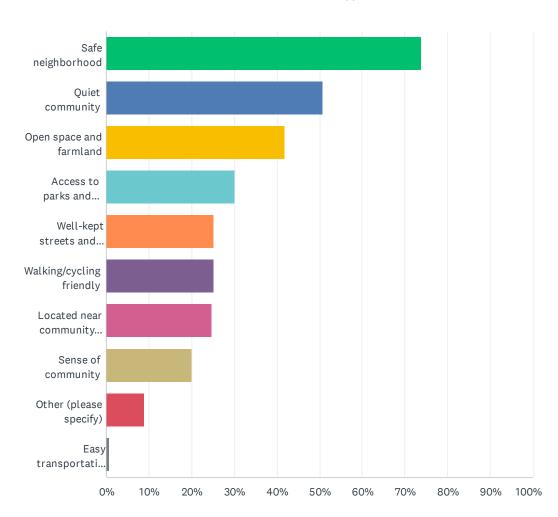

### Q9 Please select the top 3 things you like best about your community.

#### District 2 Community Survey

| ANSWER CHOICES                                                                                                   | RESPON | ISES |
|------------------------------------------------------------------------------------------------------------------|--------|------|
| Safe neighborhood                                                                                                | 73.70% | 199  |
| Quiet community                                                                                                  | 50.74% | 137  |
| Open space and farmland                                                                                          | 41.85% | 113  |
| Access to parks and recreational activities (i.e. restaurants, shops, theater)                                   | 30.00% | 81   |
| Well-kept streets and sidewalks                                                                                  | 25.19% | 68   |
| Walking/cycling friendly                                                                                         | 25.19% | 68   |
| Located near community services and resources (i.e. businesses, schools, medical and health/wellness facilities) | 24.81% | 67   |
| Sense of community                                                                                               | 20.00% | 54   |
| Other (please specify)                                                                                           | 8.89%  | 24   |
| Easy transportation options                                                                                      | 0.74%  | 2    |
| Total Respondents: 270                                                                                           |        |      |