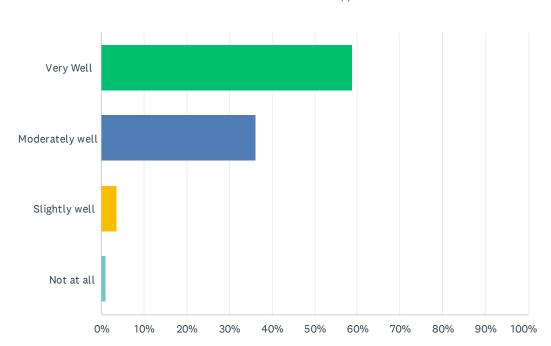

### Q3 How well kept is your neighborhood?

| ANSWER CHOICES  | RESPONSES |     |
|-----------------|-----------|-----|
| Very Well       | 58.89%    | 159 |
| Moderately well | 36.30%    | 98  |
| Slightly well   | 3.70%     | 10  |
| Not at all      | 1.11%     | 3   |
| TOTAL           |           | 270 |