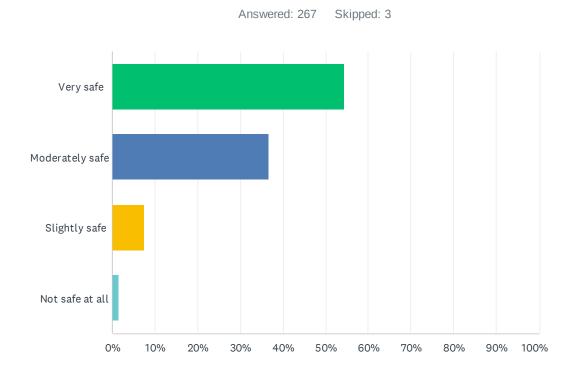

#### Q5 How safe do you feel walking alone in your neighborhood after dark?

| ANSWER CHOICES  | RESPONSES |     |
|-----------------|-----------|-----|
| Very safe       | 54.31%    | 145 |
| Moderately safe | 36.70%    | 98  |
| Slightly safe   | 7.49%     | 20  |
| Not safe at all | 1.50%     | 4   |
| TOTAL           |           | 267 |