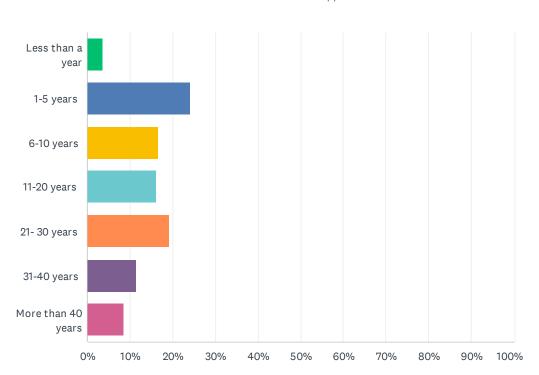

#### Q2 How long have you lived in your neighborhood?

| ANSWER CHOICES     | RESPONSES |     |
|--------------------|-----------|-----|
| Less than a year   | 3.70%     | 10  |
| 1-5 years          | 24.07%    | 65  |
| 6-10 years         | 16.67%    | 45  |
| 11-20 years        | 16.30%    | 44  |
| 21- 30 years       | 19.26%    | 52  |
| 31-40 years        | 11.48%    | 31  |
| More than 40 years | 8.52%     | 23  |
| TOTAL              |           | 270 |