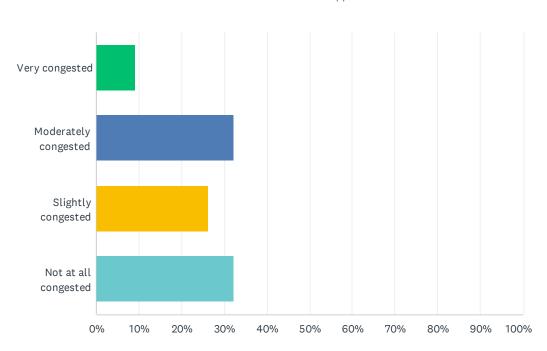

### Q14 How congested is traffic in your vicinity?

| ANSWER CHOICES       | RESPONSES |     |
|----------------------|-----------|-----|
| Very congested       | 9.26%     | 25  |
| Moderately congested | 32.22%    | 87  |
| Slightly congested   | 26.30%    | 71  |
| Not at all congested | 32.22%    | 87  |
| TOTAL                |           | 270 |