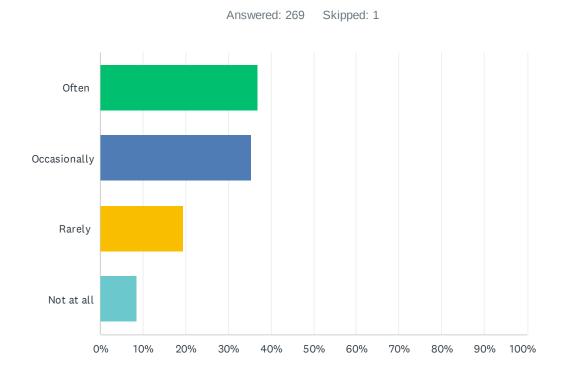

### Q6 How often do you visit the parks in your neighborhood?

| ANSWER CHOICES | RESPONSES |     |
|----------------|-----------|-----|
| Often          | 36.80%    | 99  |
| Occasionally   | 35.32%    | 95  |
| Rarely         | 19.33%    | 52  |
| Not at all     | 8.55%     | 23  |
| TOTAL          |           | 269 |