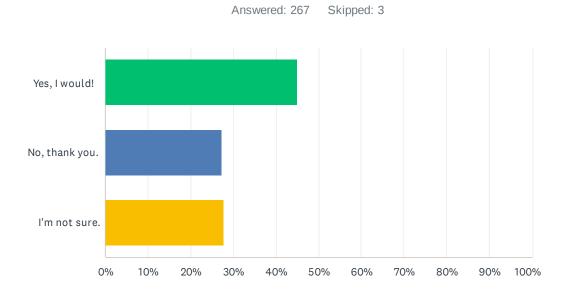

# Q17 Would you be interested in seeing more arts/entertainment events in your community?

| ANSWER CHOICES | RESPONSES |     |
|----------------|-----------|-----|
| Yes, I would!  | 44.94%    | 120 |
| No, thank you. | 27.34%    | 73  |
| I'm not sure.  | 27.72%    | 74  |
| TOTAL          |           | 267 |