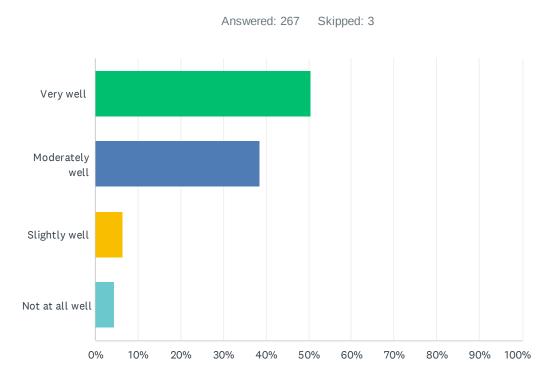

### Q15 How well is your street maintained?

| ANSWER CHOICES  | RESPONSES |     |
|-----------------|-----------|-----|
| Very well       | 50.56%    | 135 |
| Moderately well | 38.58%    | 103 |
| Slightly well   | 6.37%     | 17  |
| Not at all well | 4.49%     | 12  |
| TOTAL           |           | 267 |