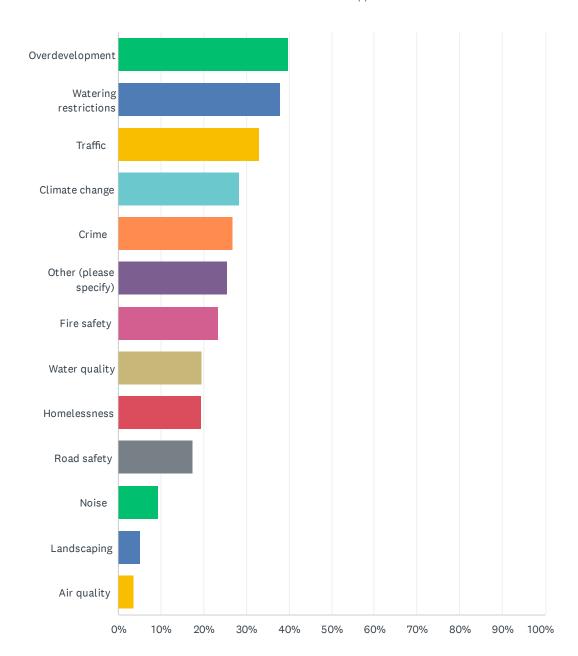

#### Q10 Please select your top 3 concerns regarding your community.

#### District 2 Community Survey

| ANSWER CHOICES         | RESPONSES |     |
|------------------------|-----------|-----|
| Overdevelopment        | 39.78%    | 107 |
| Watering restrictions  | 37.92%    | 102 |
| Traffic                | 33.09%    | 89  |
| Climate change         | 28.25%    | 76  |
| Crime                  | 26.77%    | 72  |
| Other (please specify) | 25.65%    | 69  |
| Fire safety            | 23.42%    | 63  |
| Water quality          | 19.70%    | 53  |
| Homelessness           | 19.33%    | 52  |
| Road safety            | 17.47%    | 47  |
| Noise                  | 9.29%     | 25  |
| Landscaping            | 5.20%     | 14  |
| Air quality            | 3.72%     | 10  |
| Total Respondents: 269 |           |     |