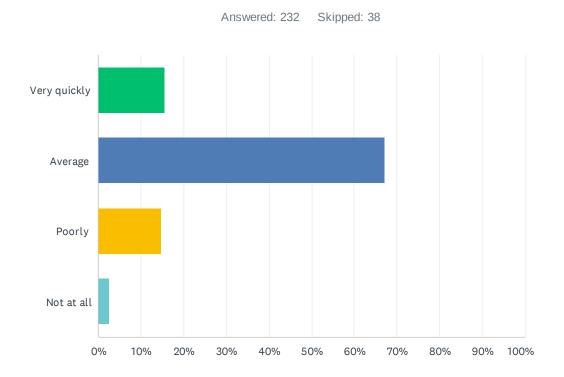

## Q11 How quickly does local government respond to requests from residents?

| ANSWER CHOICES | RESPONSES |     |
|----------------|-----------|-----|
| Very quickly   | 15.52%    | 36  |
| Average        | 67.24%    | 156 |
| Poorly         | 14.66%    | 34  |
| Not at all     | 2.59%     | 6   |
| TOTAL          |           | 232 |