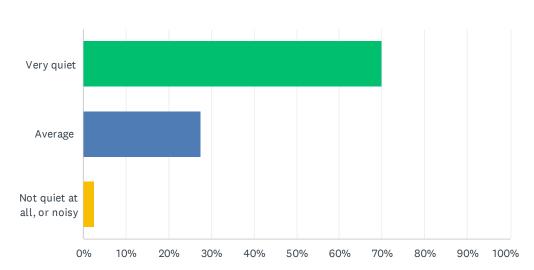

### Q7 How quiet is your neighborhood?

| ANSWER CHOICES             | RESPONSES  |
|----------------------------|------------|
| Very quiet                 | 70.00% 189 |
| Average                    | 27.41% 74  |
| Not quiet at all, or noisy | 2.59% 7    |
| TOTAL                      | 270        |