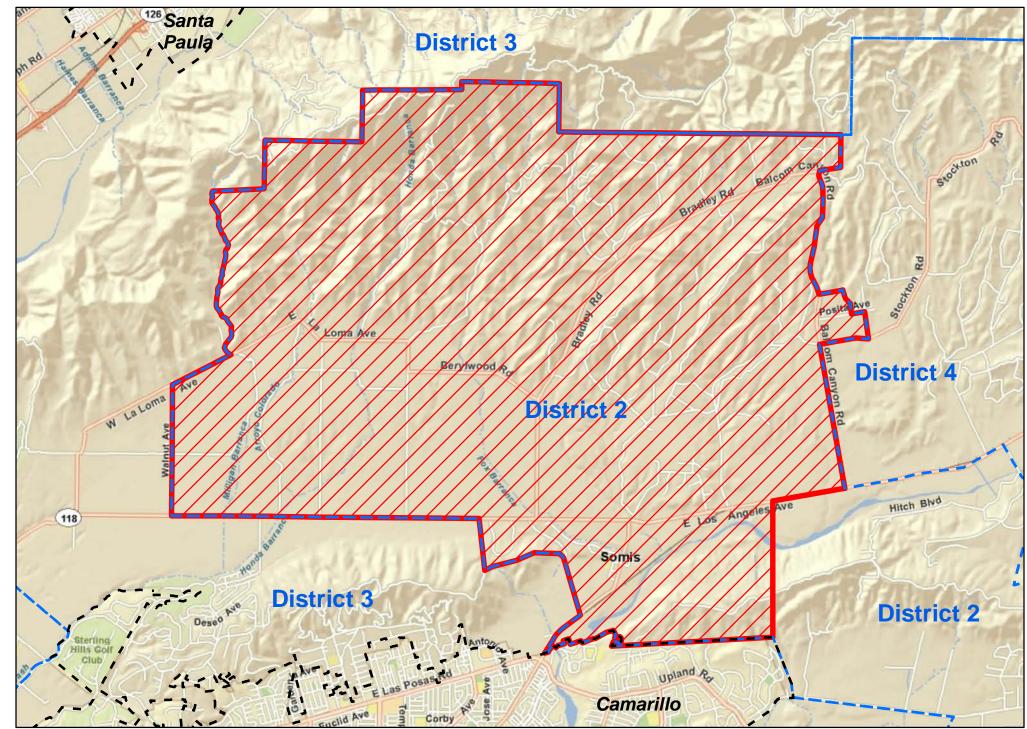

November 12, 2021

Chair Linda Parks Ventura County Board of Supervisors 800 S. Victoria Avenue Ventura, California 93003

Subject: Ventura County Redistricting

Dear Chair Parks and Board of Supervisors:

As Chair of the Somis Municipal Advisory Council (MAC), I am writing on behalf of the MAC to express our desire to keep the Somis community in its entirety and as defined in the Somis MAC boundaries (map attached) in one Supervisorial district. On November 10, 2021, the MAC voted unanimously to send this recommendation to your Board as you move forward in your consideration of redistricting maps.

Regards,

- Richards

Pat Richards, Chair Somis Municipal Advisory Council

Attachment: Somis MAC Boundary Map