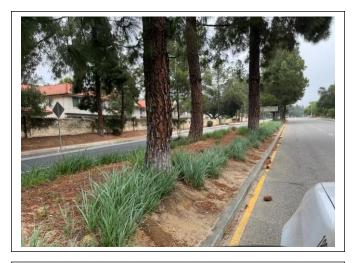

Parkway maintenance is ongoing maintenance crew is working on trimming shrubs, edging groundcover and removing weeds as needed.

Median maintenance is ongoing. Maintenance crew is keeping weeds and leaf drop under control. Spring growth is coming in strong.