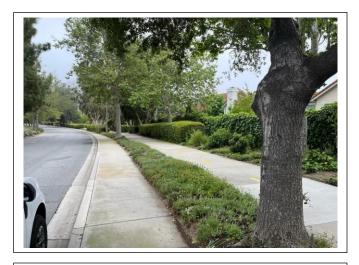

Parkway maintenance is ongoing maintenance crew is working on trimming shrubs, edging groundcover and removing weeds as needed.

Median maintenance is ongoing. Maintenance crew is keeping weeds and leaf drop under control. Spring growth is coming in strong.