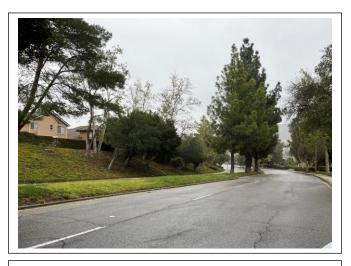

Example image of parkways clean on Kanan Road. Grassed mowed and edged, gopher mounds shovel scraped from curbline.

Example photo of annual color installed at monuments on Kanan Road and Lindero Canyon Road.