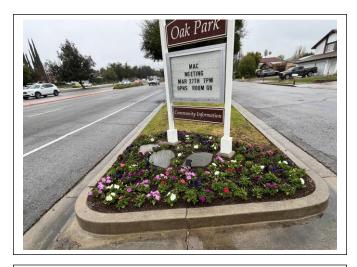

Example image of parkways clean on Kanan Road. Grassed mowed and edged, gopher mounds shovel scraped from curbline.

Example photo of annual color installed at monuments on Kanan Road and Lindero Canyon Road.