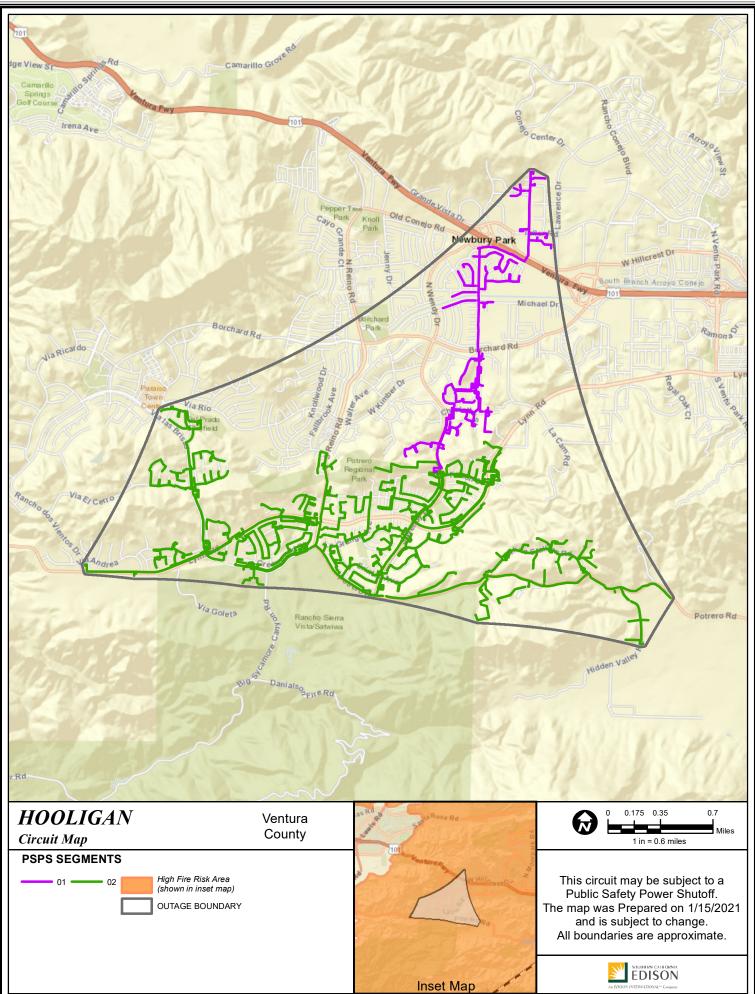

Ventura County

Service Layer Credits: Sources: Esri, HERE, Garmin, USGS, Internap, INCREMENT P, NRCan, Esri Japan, METI, Esri China (Hong Kong), Esri Korea, Esri (Thailand), NGCC, (c) OpenStreetMap contributors, and the GIS User Community