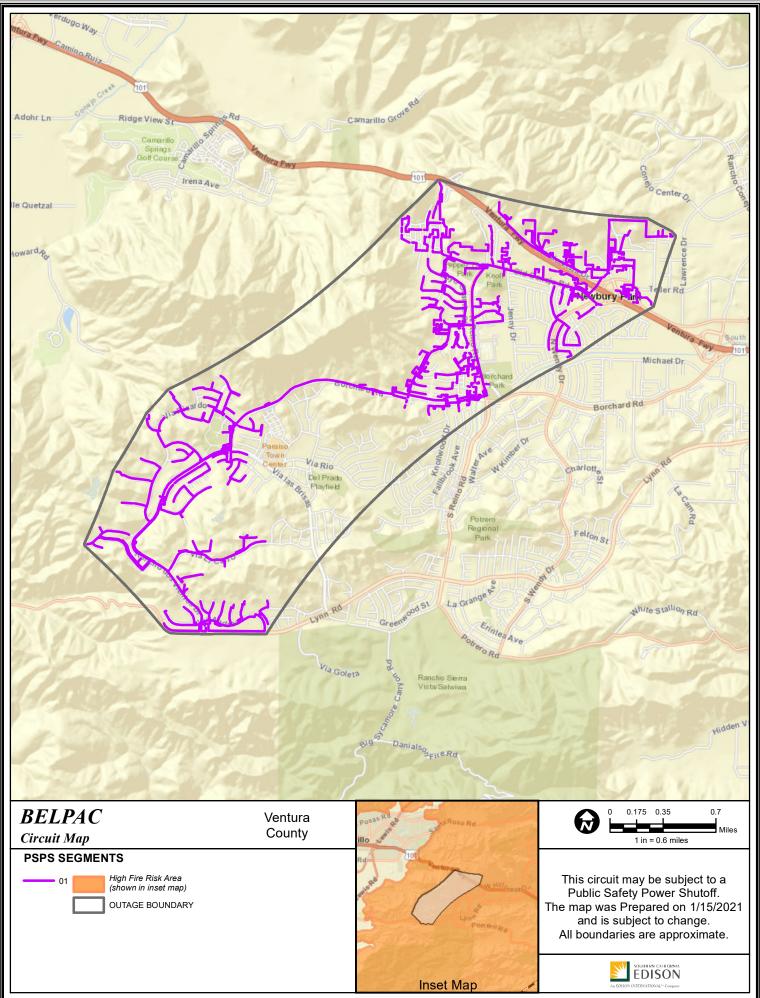

Ventura County

Service Layer Credits: Sources: Esri, HERE, Garmin, USGS, Internap, INCREMENT P, NRCan, Esri Japan, METI, Esri China (Hong Kong), Esri Korea, Esri (Thailand), NGCC, (c) OpenStreetMap contributors, and the GIS User Community