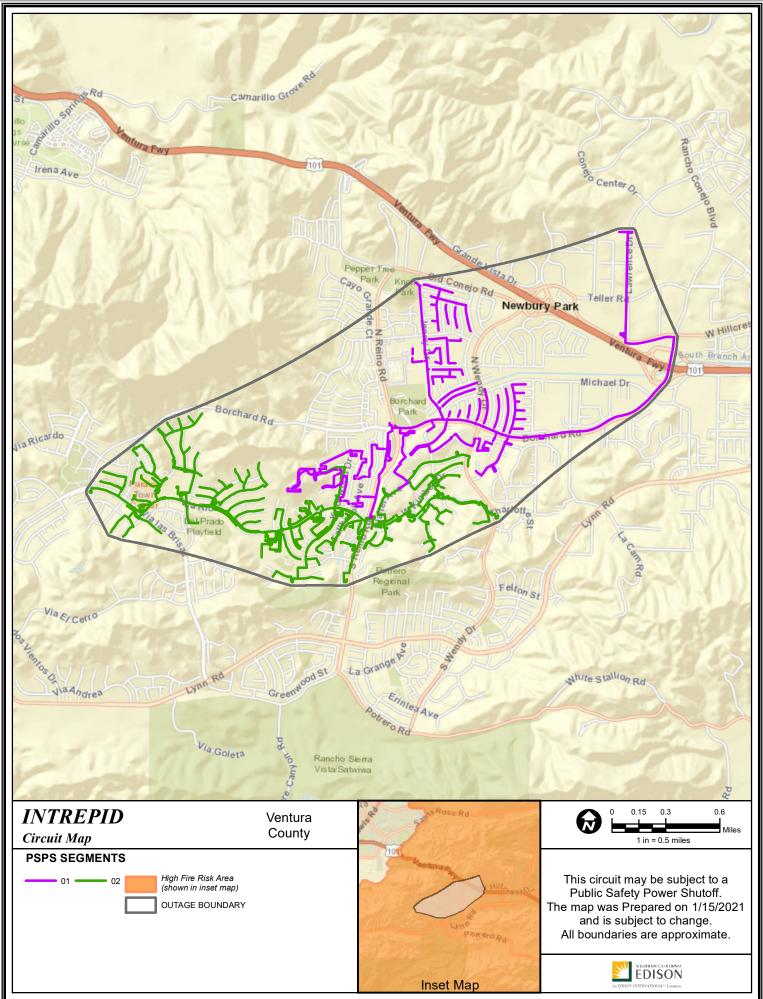

Ventura County

Service Layer Credits: Sources: Esri, HERE, Garmin, USGS, Internap, INCREMENT P, NRCan, Esri Japan, METI, Esri China (Hong Kong), Esri Korea, Esri (Thailand), NGCC, (c) OpenStreetMap contributors, and the GIS User Community