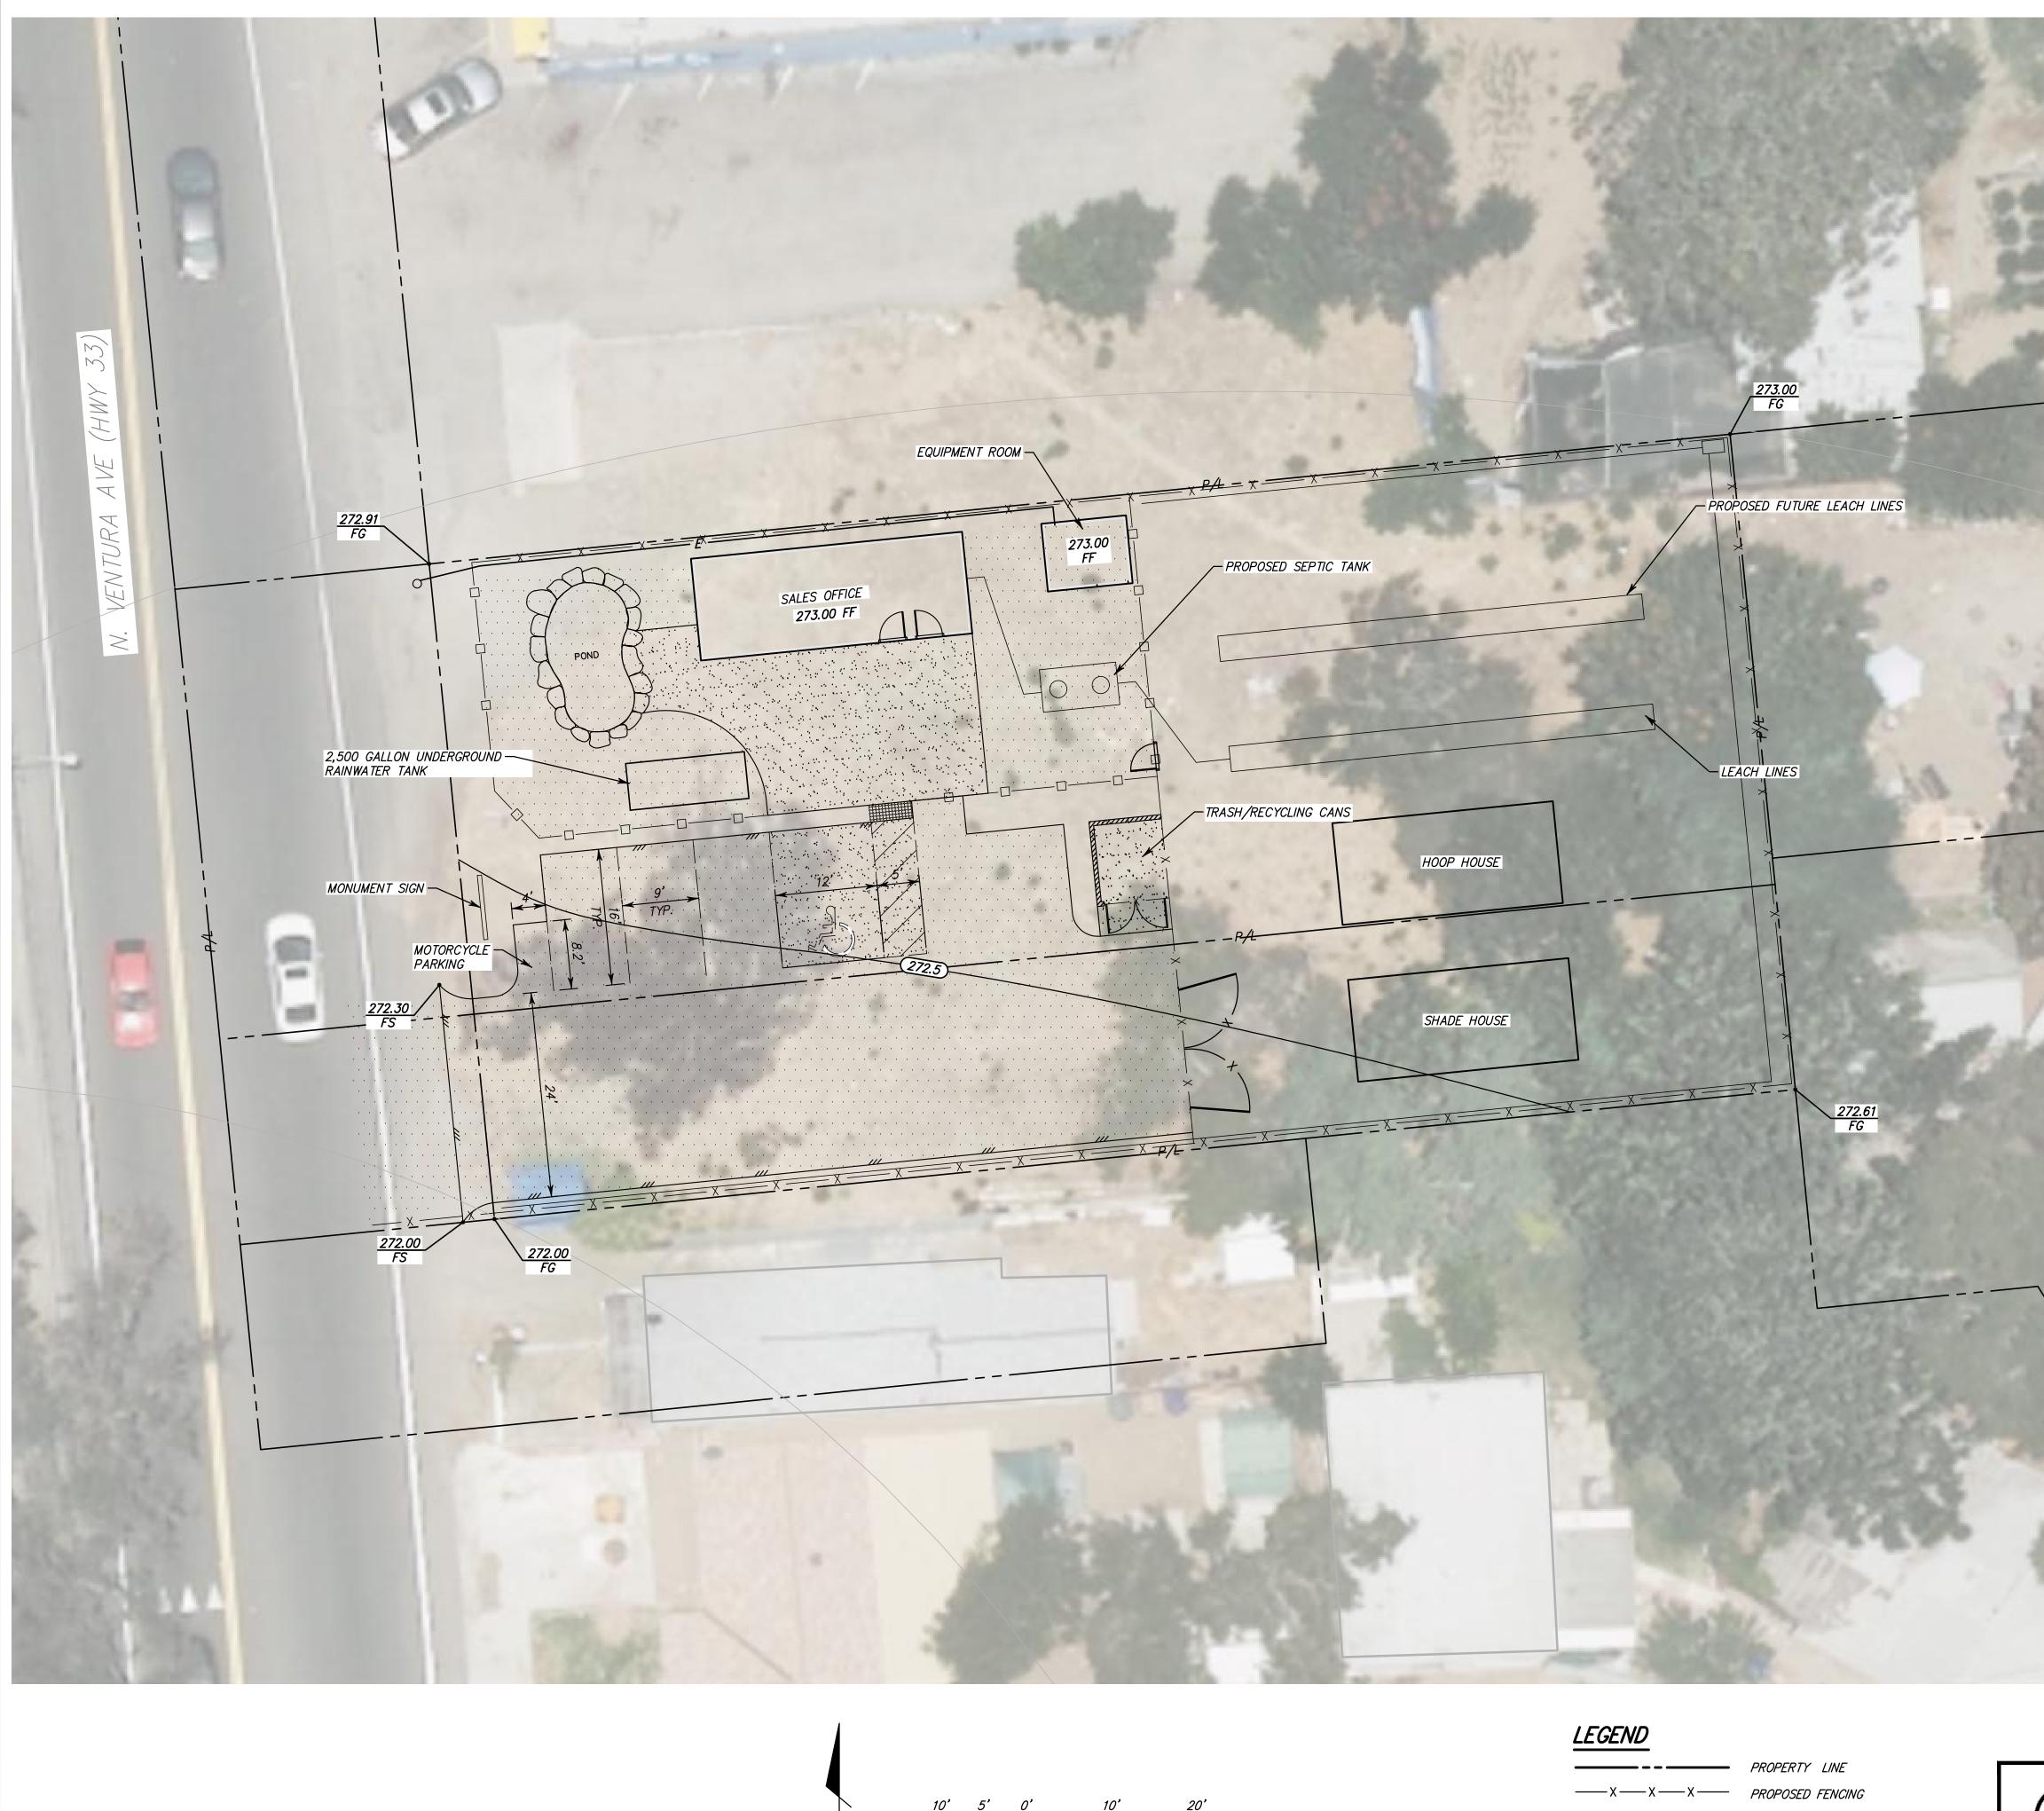

Planner: John Kessler john.kessler@ventura.org

9. Review of new Conditional Use Permit (CUP) Case No. PL20-0062. Location: 8608 & 8616 N. Ventura Avenue. Request for a new commercial retail nursery including an open trellis, trash enclosure, open nursery planting area, decorative pond, vehicular parking and construction of four (4) small structures including an Office Building (320 SF), Equipment Storage Shed (80 SF), and two (2) Hoop Houses (312 SF). The project site comprises two legal lots totaling 1.88 acres and located in the CPD/TRU/DKS (Commercial Planned Development, Temporary Rental Unit Regulation Overlay, Dark Sky Overlay) Zone with a land use designation of Commercial, Existing Community. Ojai Valley Area Plan Designation – Commercial.

Steven Penn Hsu Architect Kim Hamilton Blue Hill Farms 8625 N. Ventura Ave.

PROJECT TYPE:

COMMERCIAL

Ventura, Ca 93001

347 Dunsmuir Avenue Ventura, CA 93004

805.415.0910 pennarch@att.net

**GENERAL PROJECT SCOPE DESCRIPTION:** 