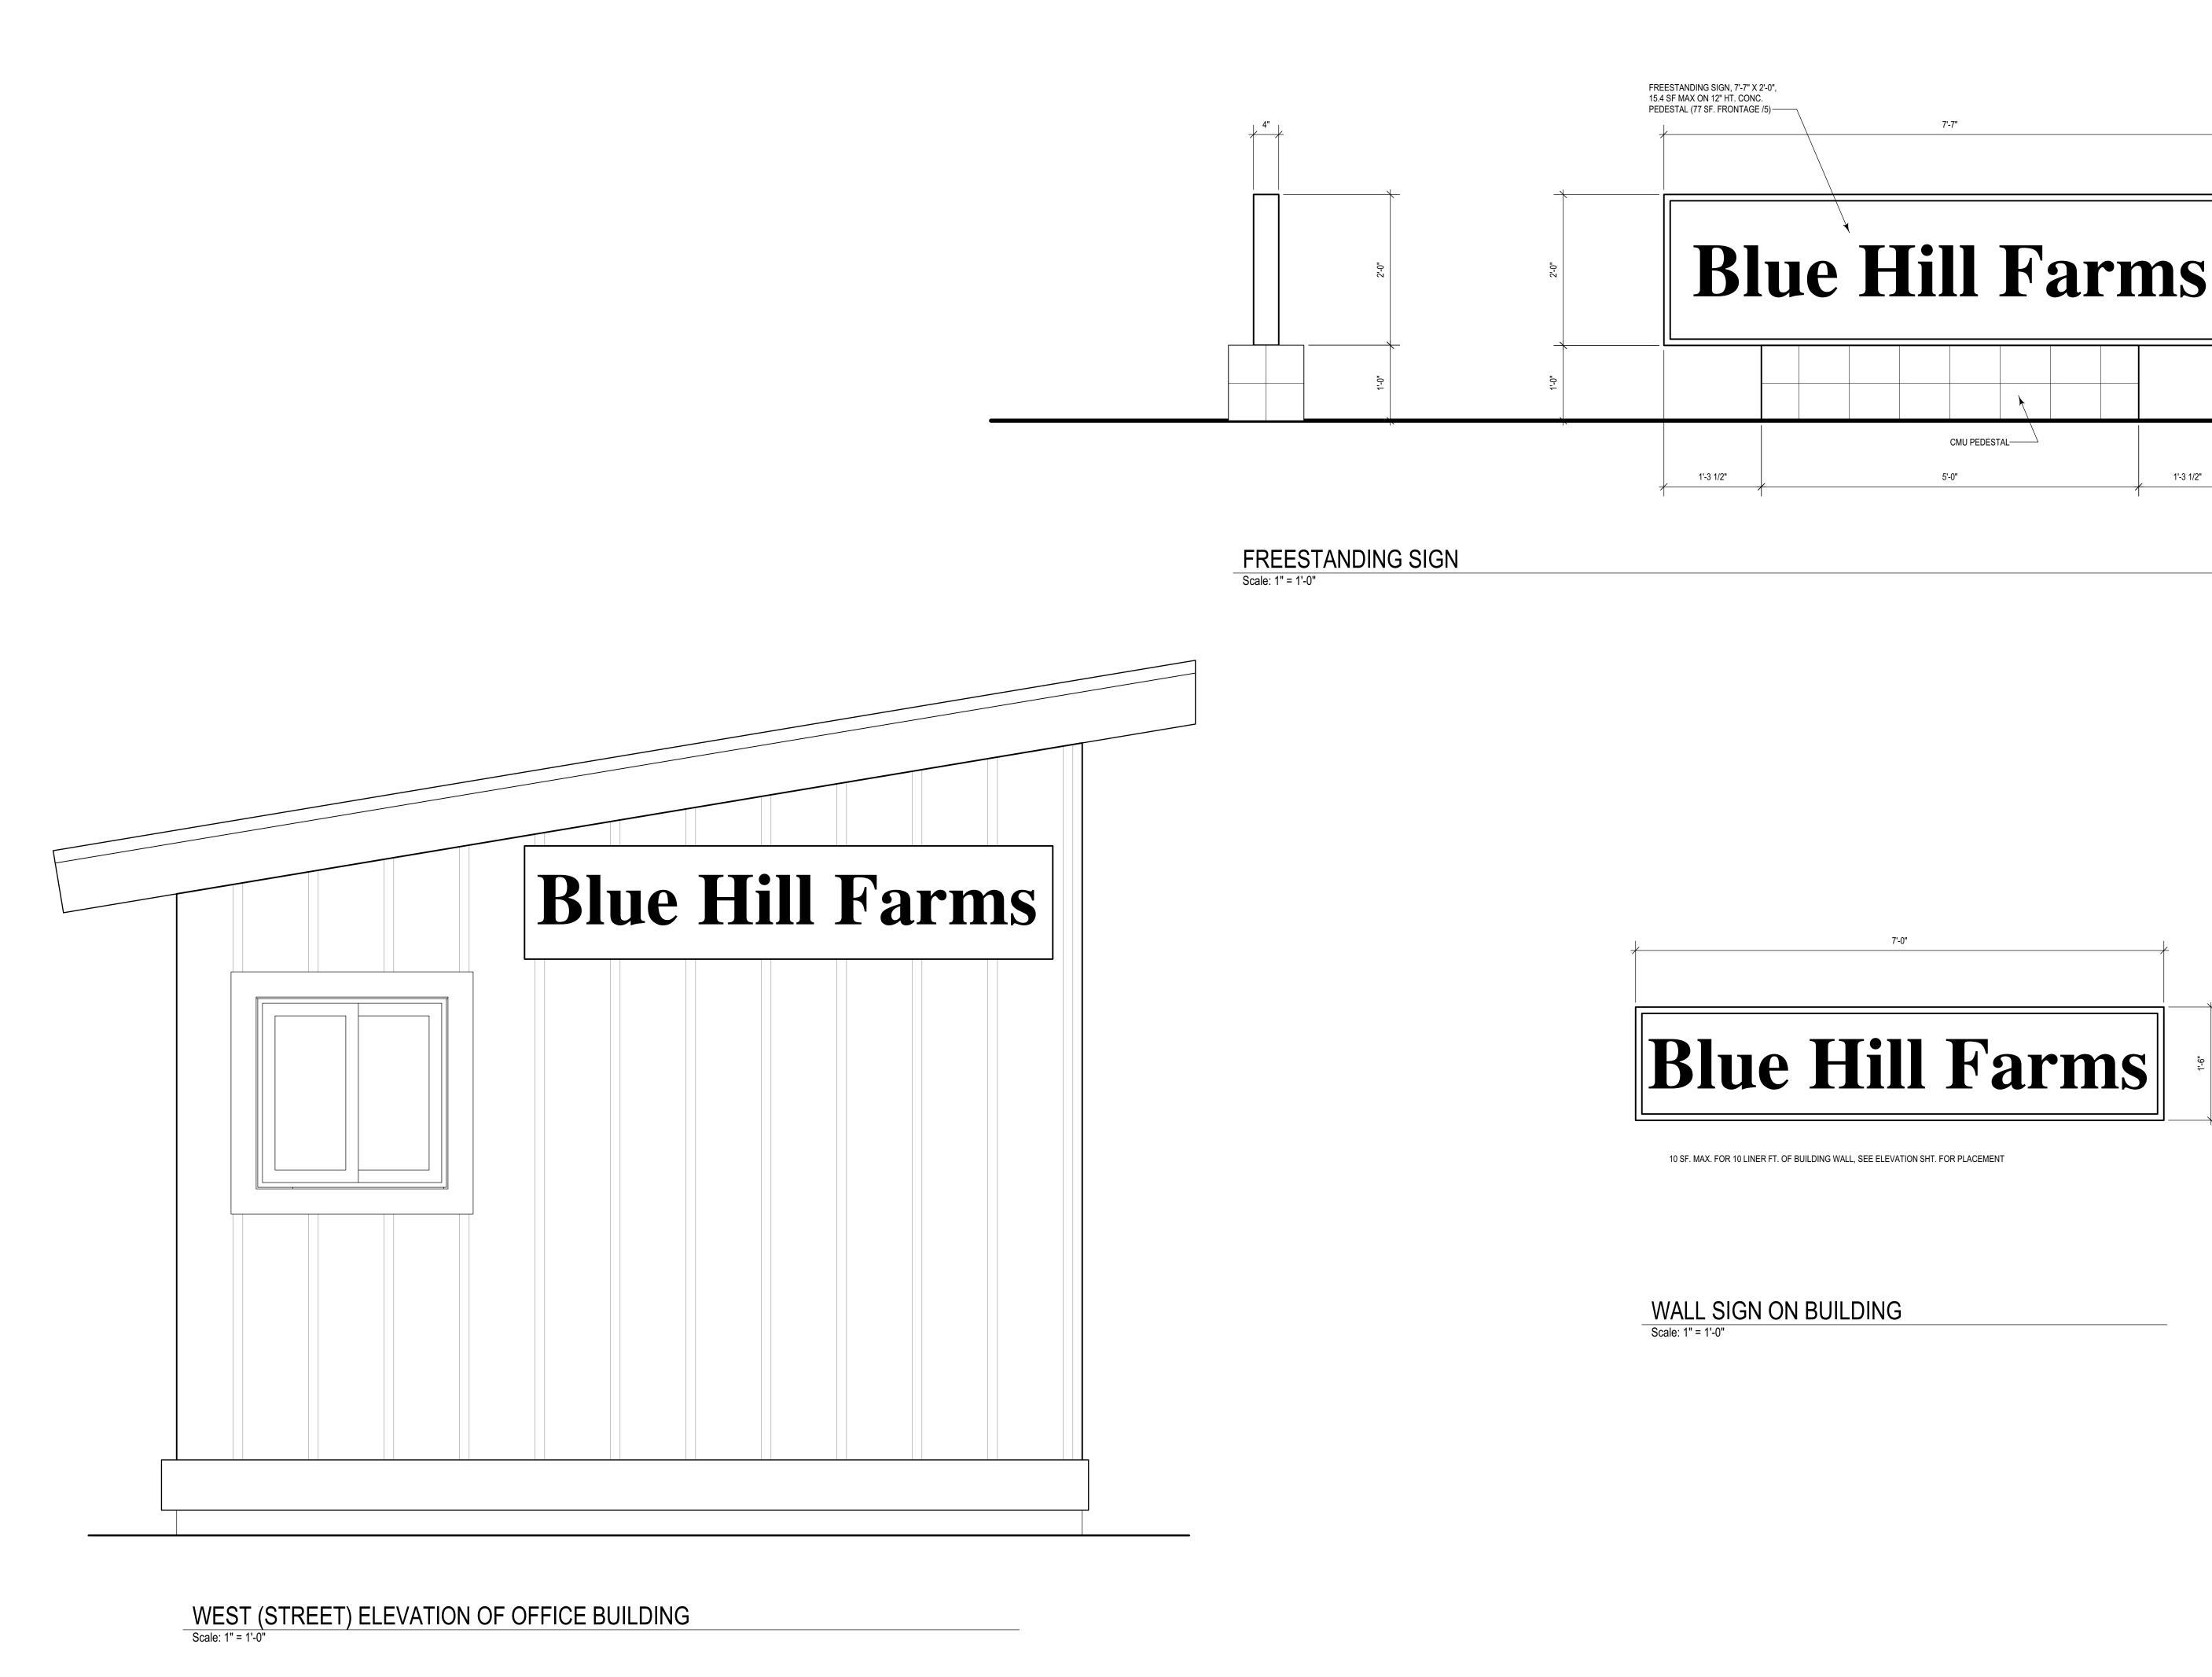

Planner: John Kessler john.kessler@ventura.org

9. Review of new Conditional Use Permit (CUP) Case No. PL20-0062. Location: 8608 & 8616 N. Ventura Avenue. Request for a new commercial retail nursery including an open trellis, trash enclosure, open nursery planting area, decorative pond, vehicular parking and construction of four (4) small structures including an Office Building (320 SF), Equipment Storage Shed (80 SF), and two (2) Hoop Houses (312 SF). The project site comprises two legal lots totaling 1.88 acres and located in the CPD/TRU/DKS (Commercial Planned Development, Temporary Rental Unit Regulation Overlay, Dark Sky Overlay) Zone with a land use designation of Commercial, Existing Community. Ojai Valley Area Plan Designation – Commercial.