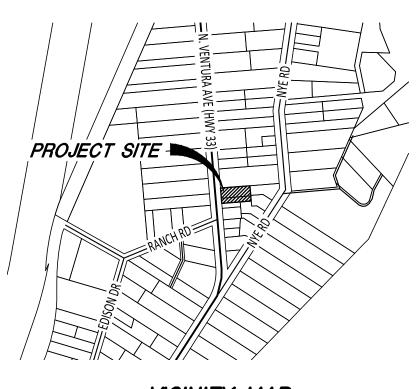

Planner: John Kessler john.kessler@ventura.org

9. Review of new Conditional Use Permit (CUP) Case No. PL20-0062. Location: 8608 & 8616 N. Ventura Avenue. Request for a new commercial retail nursery including an open trellis, trash enclosure, open nursery planting area, decorative pond, vehicular parking and construction of four (4) small structures including an Office Building (320 SF), Equipment Storage Shed (80 SF), and two (2) Hoop Houses (312 SF). The project site comprises two legal lots totaling 1.88 acres and located in the CPD/TRU/DKS (Commercial Planned Development, Temporary Rental Unit Regulation Overlay, Dark Sky Overlay) Zone with a land use designation of Commercial, Existing Community. Ojai Valley Area Plan Designation – Commercial.