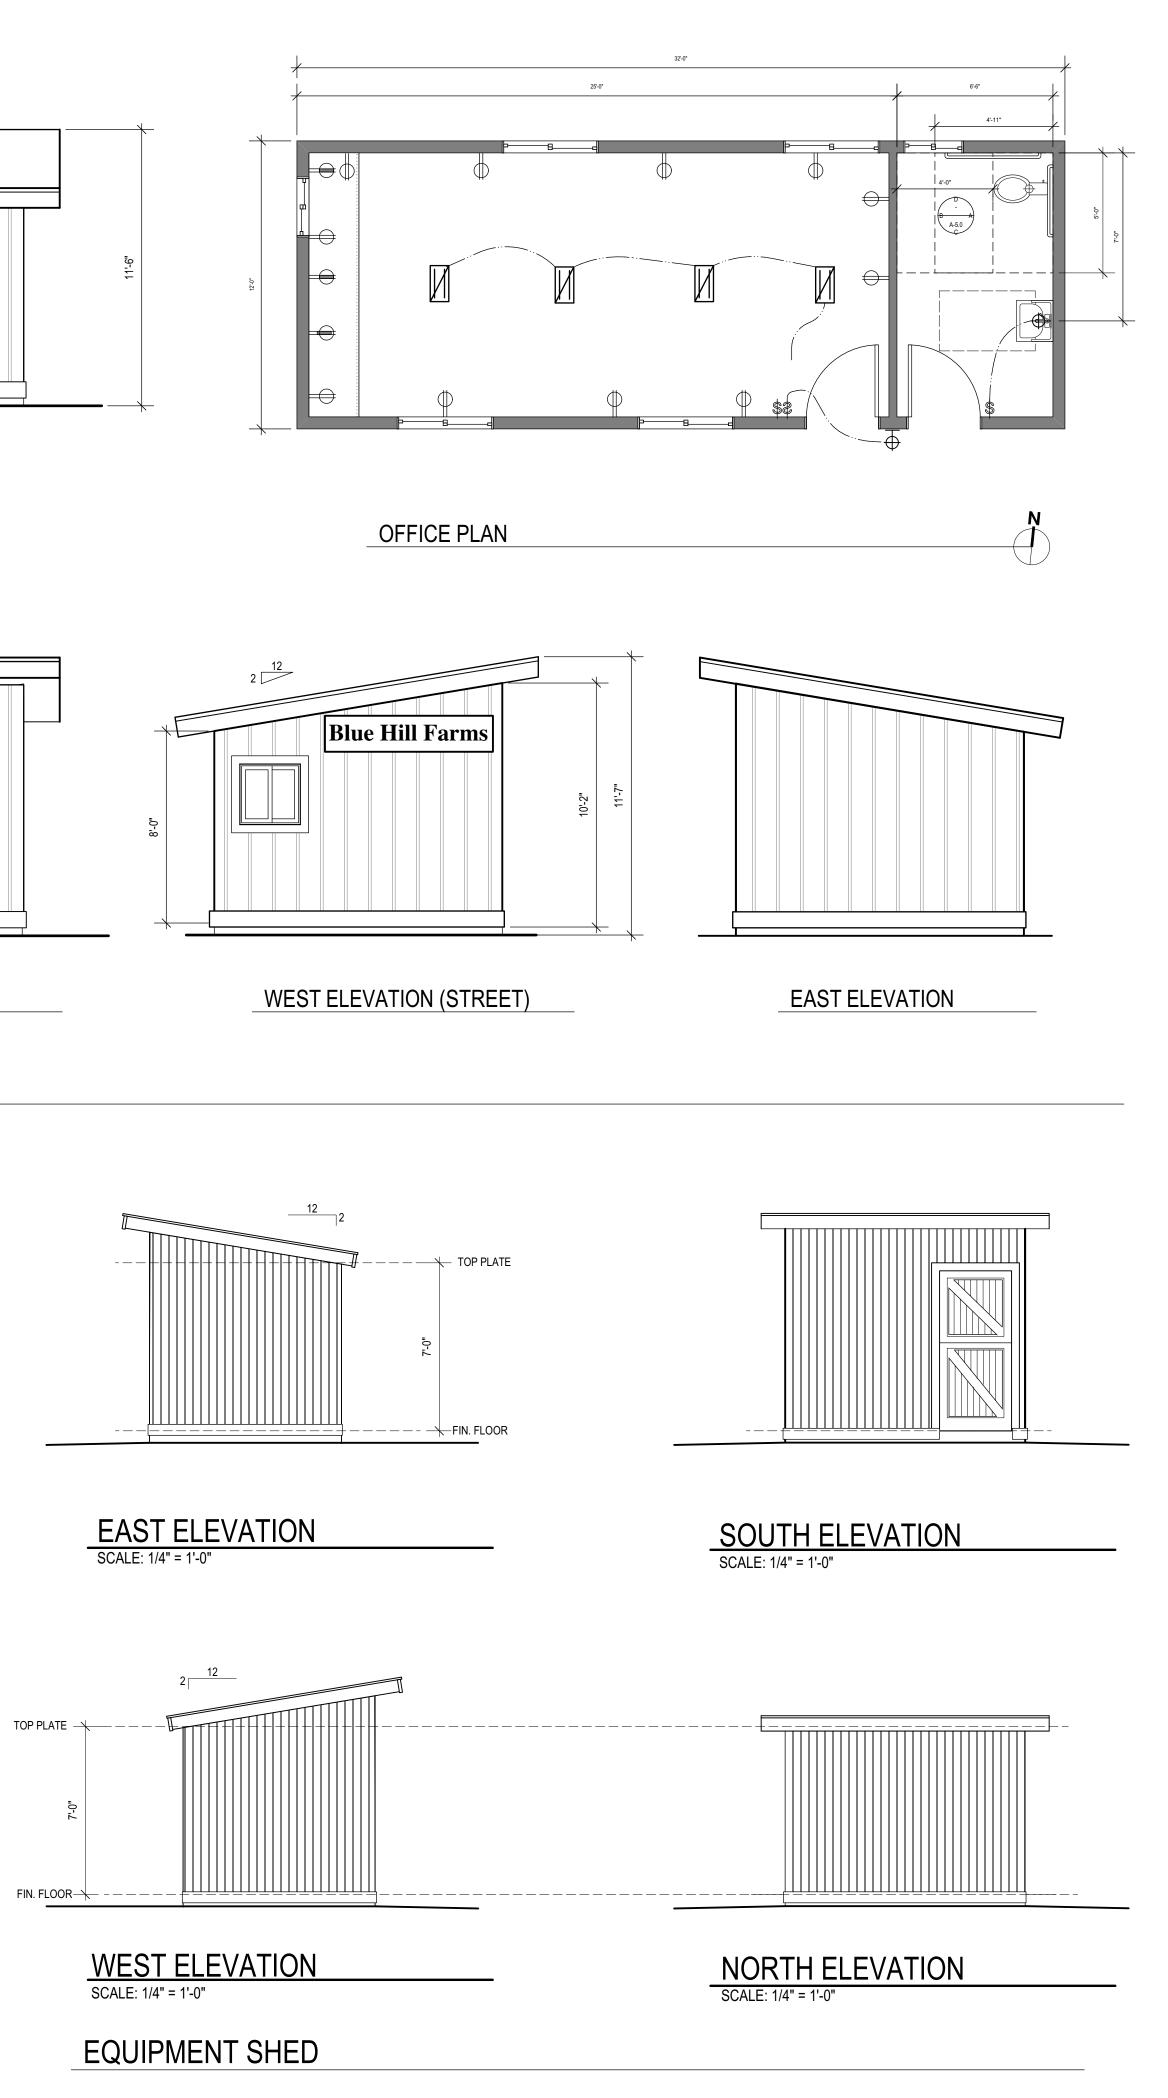

Planner: John Kessler john.kessler@ventura.org

9. Review of new Conditional Use Permit (CUP) Case No. PL20-0062. Location: 8608 & 8616 N. Ventura Avenue. Request for a new commercial retail nursery including an open trellis, trash enclosure, open nursery planting area, decorative pond, vehicular parking and construction of four (4) small structures including an Office Building (320 SF), Equipment Storage Shed (80 SF), and two (2) Hoop Houses (312 SF). The project site comprises two legal lots totaling 1.88 acres and located in the CPD/TRU/DKS (Commercial Planned Development, Temporary Rental Unit Regulation Overlay, Dark Sky Overlay) Zone with a land use designation of Commercial, Existing Community. Ojai Valley Area Plan Designation – Commercial.