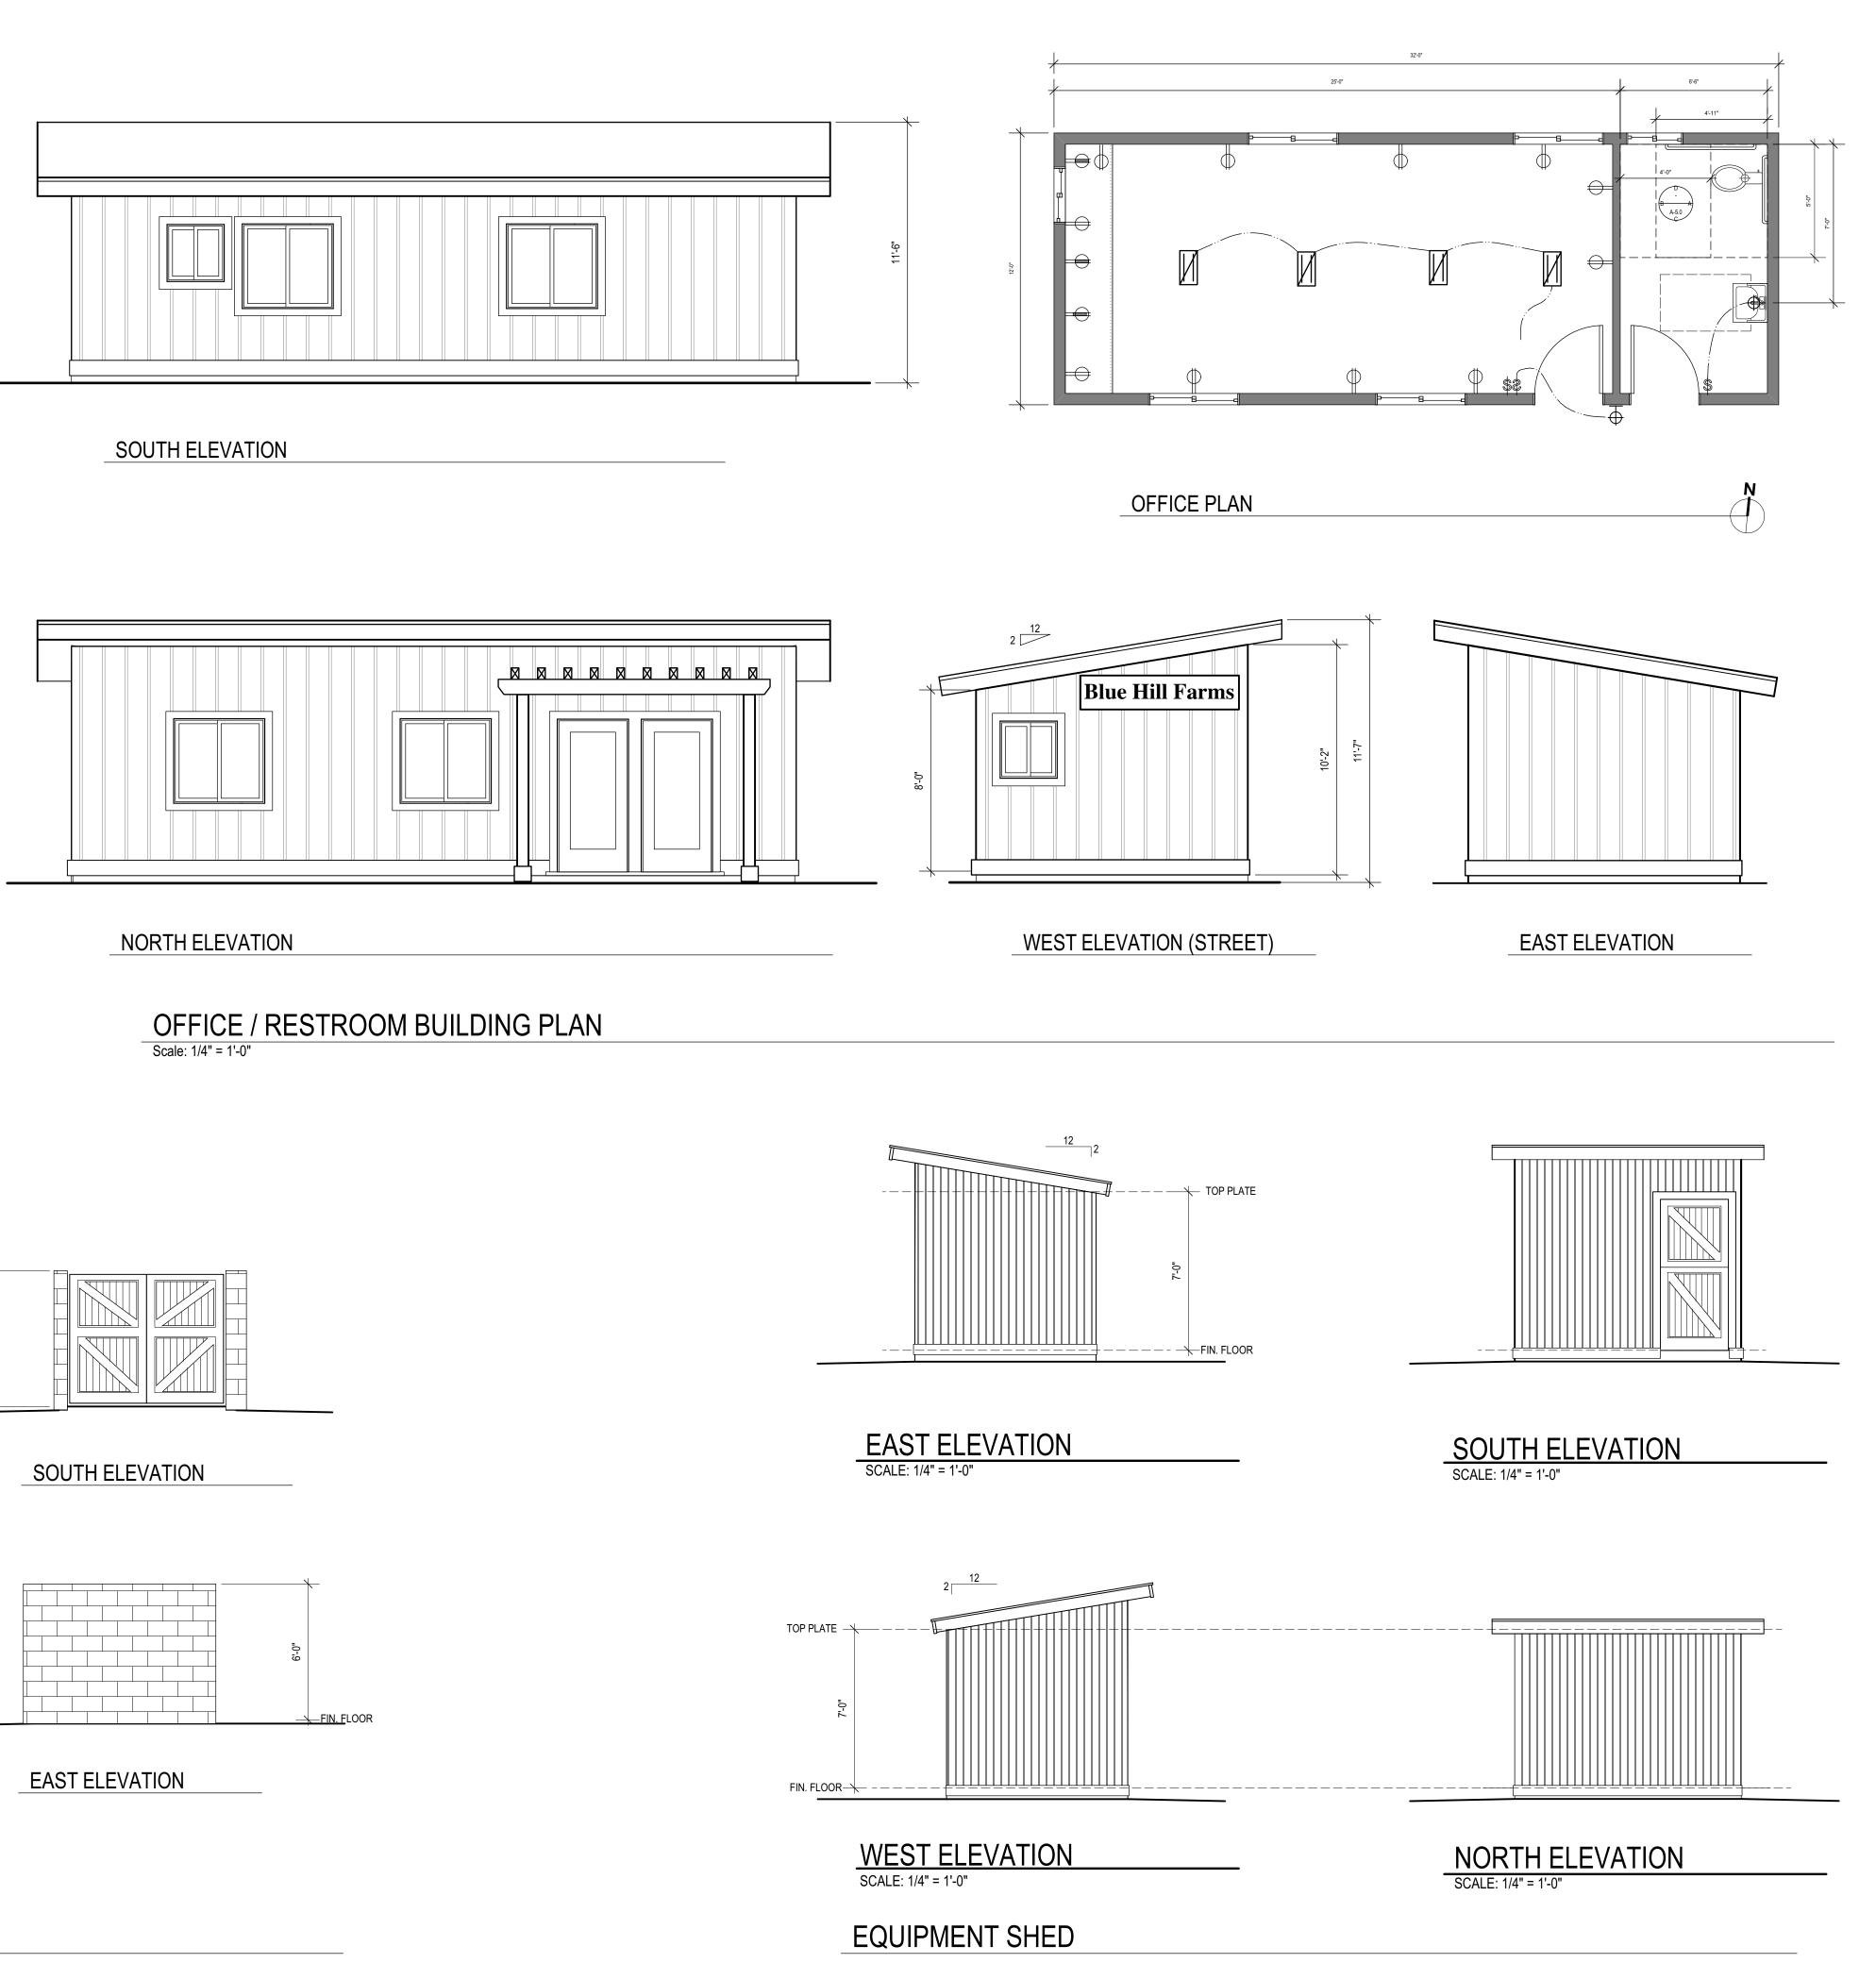

Planner: John Kessler john.kessler@ventura.org

9. Review of new Conditional Use Permit (CUP) Case No. PL20-0062. Location: 8608 & 8616 N. Ventura Avenue. Request for a new commercial retail nursery including an open trellis, trash enclosure, open nursery planting area, decorative pond, vehicular parking and construction of four (4) small structures including an Office Building (320 SF), Equipment Storage Shed (80 SF), and two (2) Hoop Houses (312 SF). The project site comprises two legal lots totaling 1.88 acres and located in the CPD/TRU/DKS (Commercial Planned Development, Temporary Rental Unit Regulation Overlay, Dark Sky Overlay) Zone with a land use designation of Commercial, Existing Community. Ojai Valley Area Plan Designation – Commercial.

Planner: John Kessler john.kessler@ventura.org