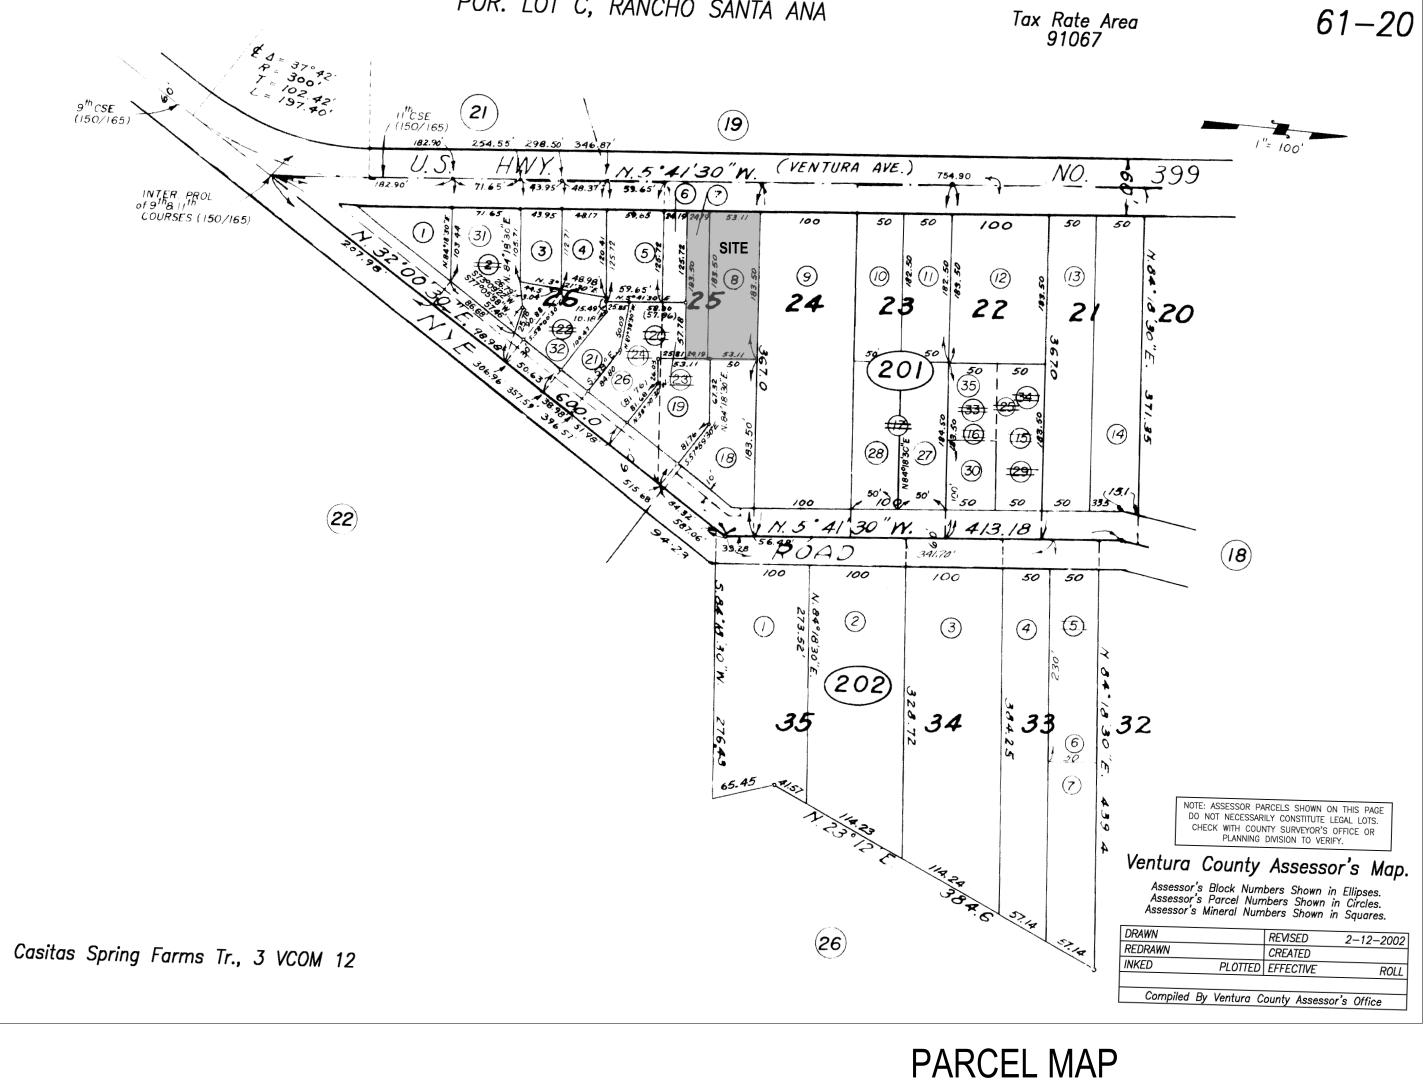

Planner: John Kessler john.kessler@ventura.org

9. Review of new Conditional Use Permit (CUP) Case No. PL20-0062. Location: 8608 & 8616 N. Ventura Avenue. Request for a new commercial retail nursery including an open trellis, trash enclosure, open nursery planting area, decorative pond, vehicular parking and construction of four (4) small structures including an Office Building (320 SF), Equipment Storage Shed (80 SF), and two (2) Hoop Houses (312 SF). The project site comprises two legal lots totaling 1.88 acres and located in the CPD/TRU/DKS (Commercial Planned Development, Temporary Rental Unit Regulation Overlay, Dark Sky Overlay) Zone with a land use designation of Commercial, Existing Community. Ojai Valley Area Plan Designation – Commercial.