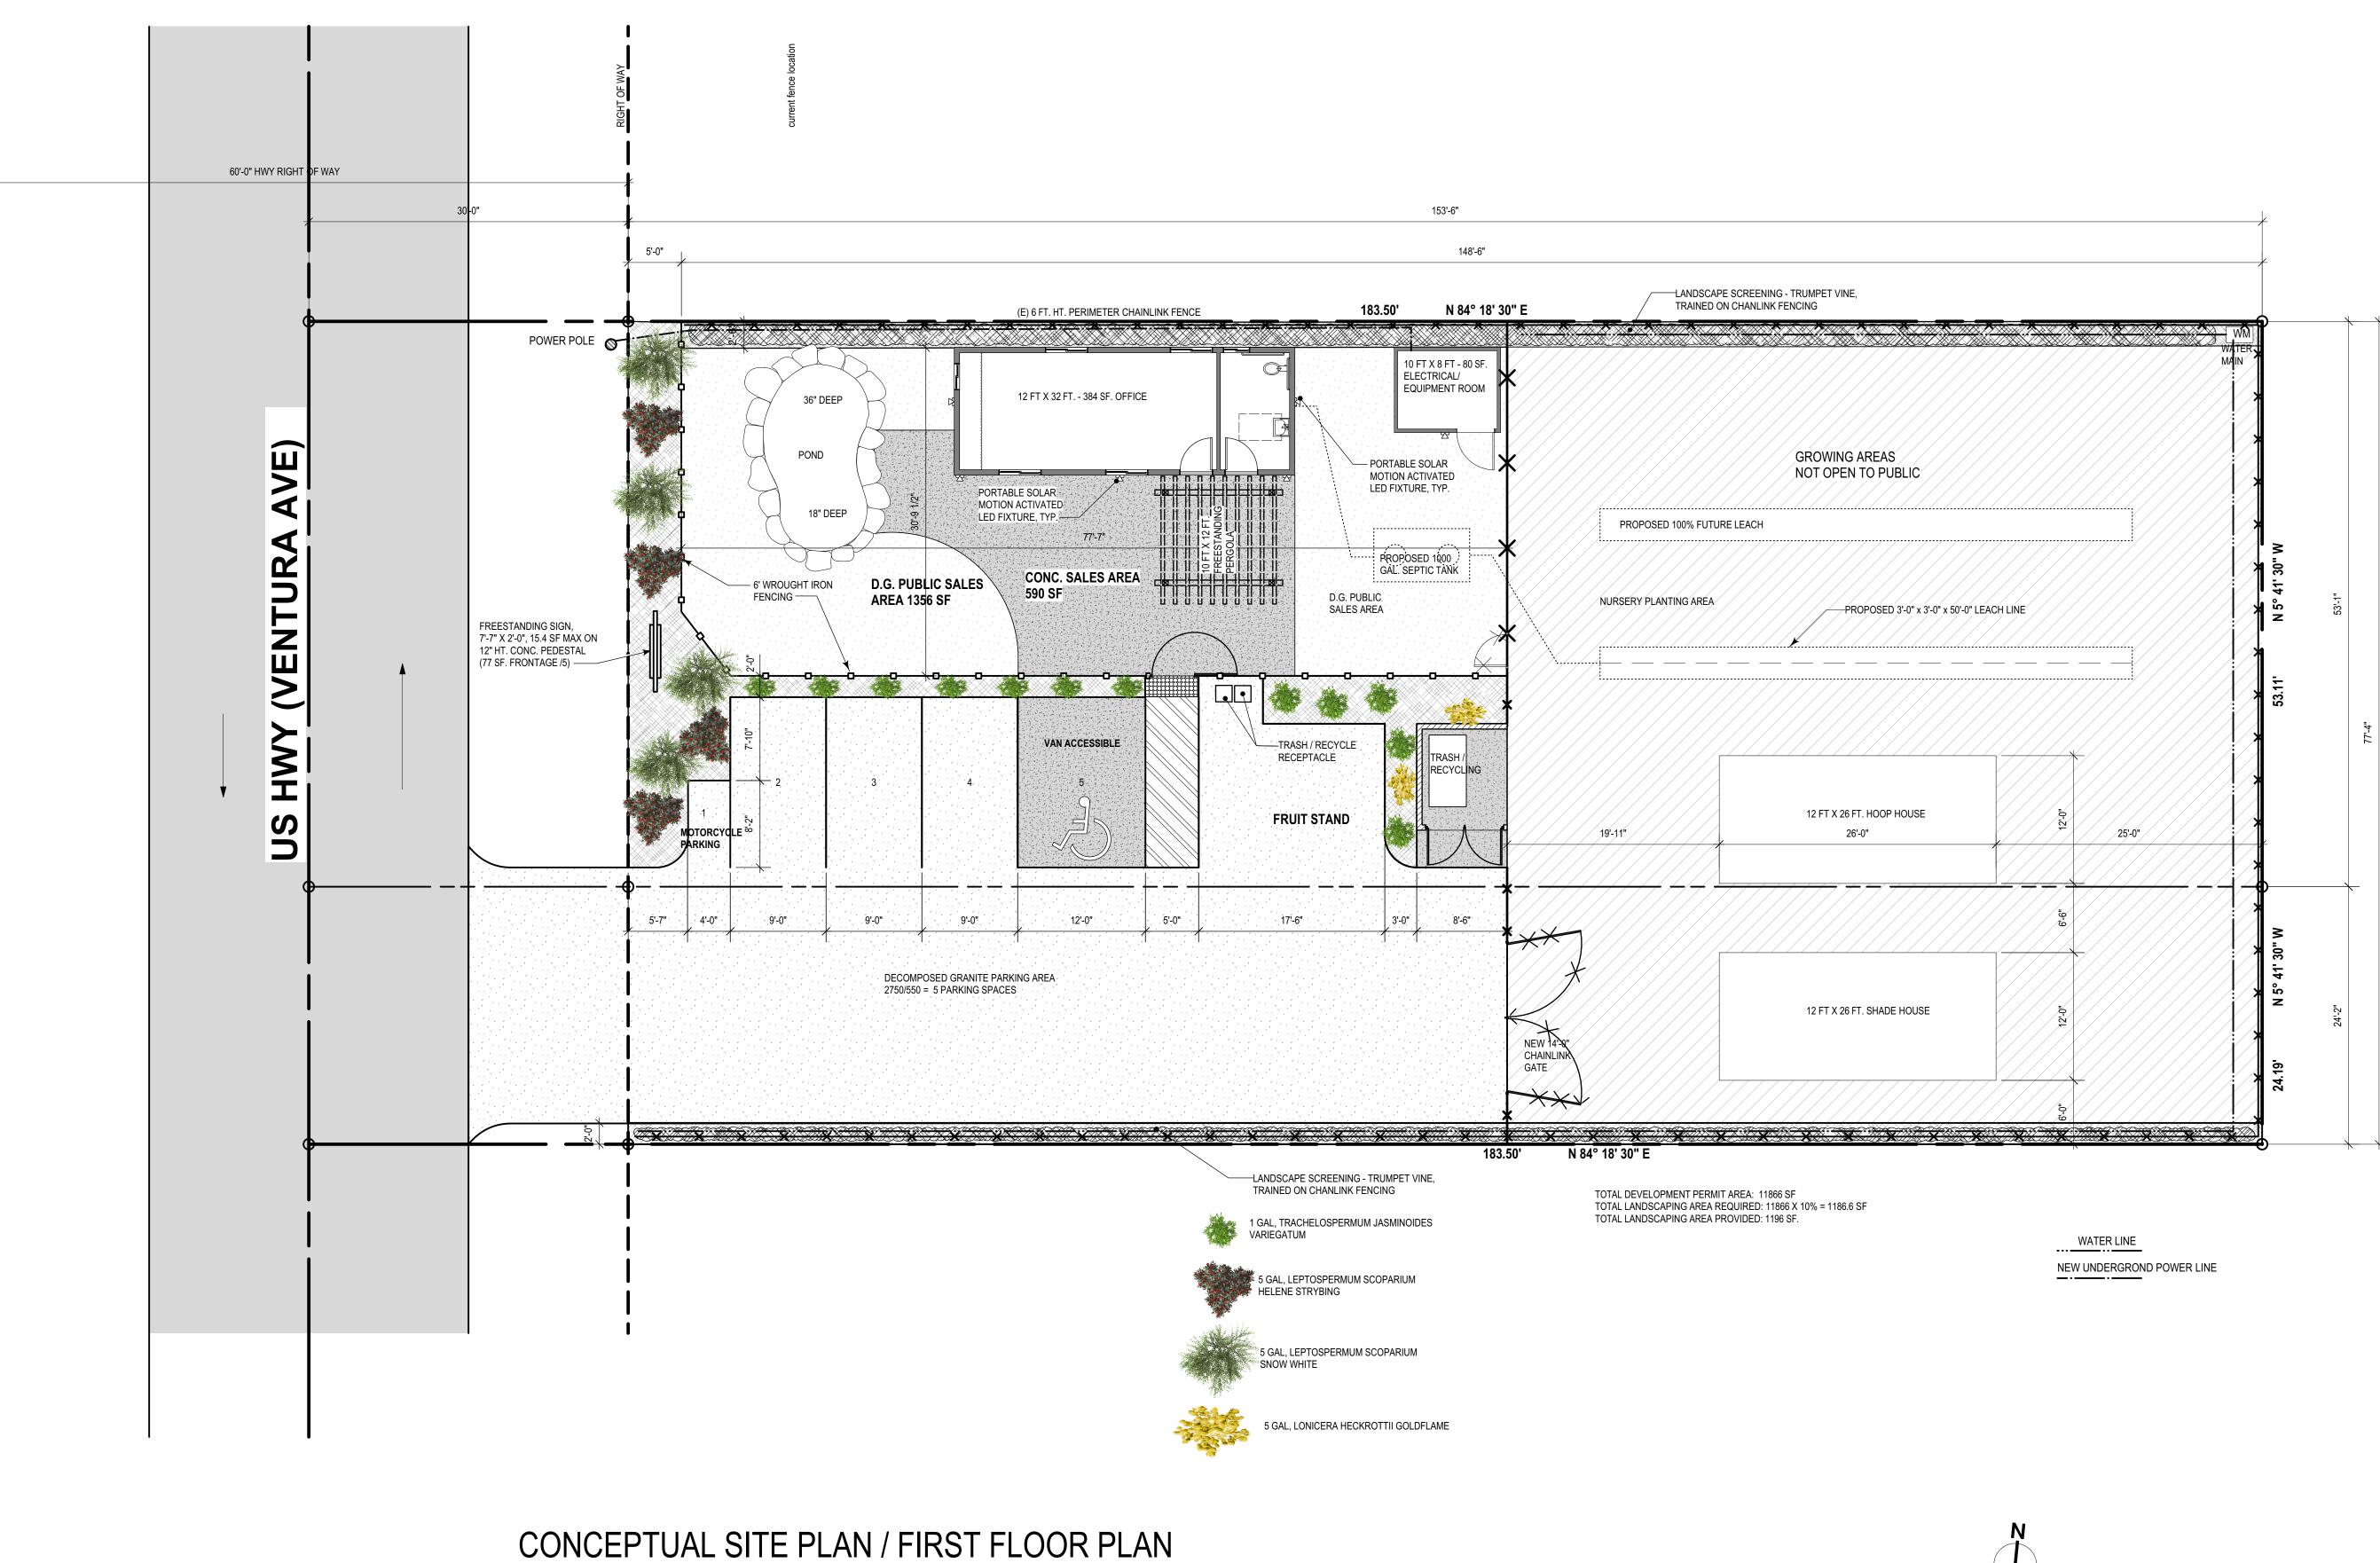

Planner: John Kessler john.kessler@ventura.org

9. Review of new Conditional Use Permit (CUP) Case No. PL20-0062. Location: 8608 & 8616 N. Ventura Avenue. Request for a new commercial retail nursery including an open trellis, trash enclosure, open nursery planting area, decorative pond, vehicular parking and construction of four (4) small structures including an Office Building (320 SF), Equipment Storage Shed (80 SF), and two (2) Hoop Houses (312 SF). The project site comprises two legal lots totaling 1.88 acres and located in the CPD/TRU/DKS (Commercial Planned Development, Temporary Rental Unit Regulation Overlay, Dark Sky Overlay) Zone with a land use designation of Commercial, Existing Community. Ojai Valley Area Plan Designation – Commercial.