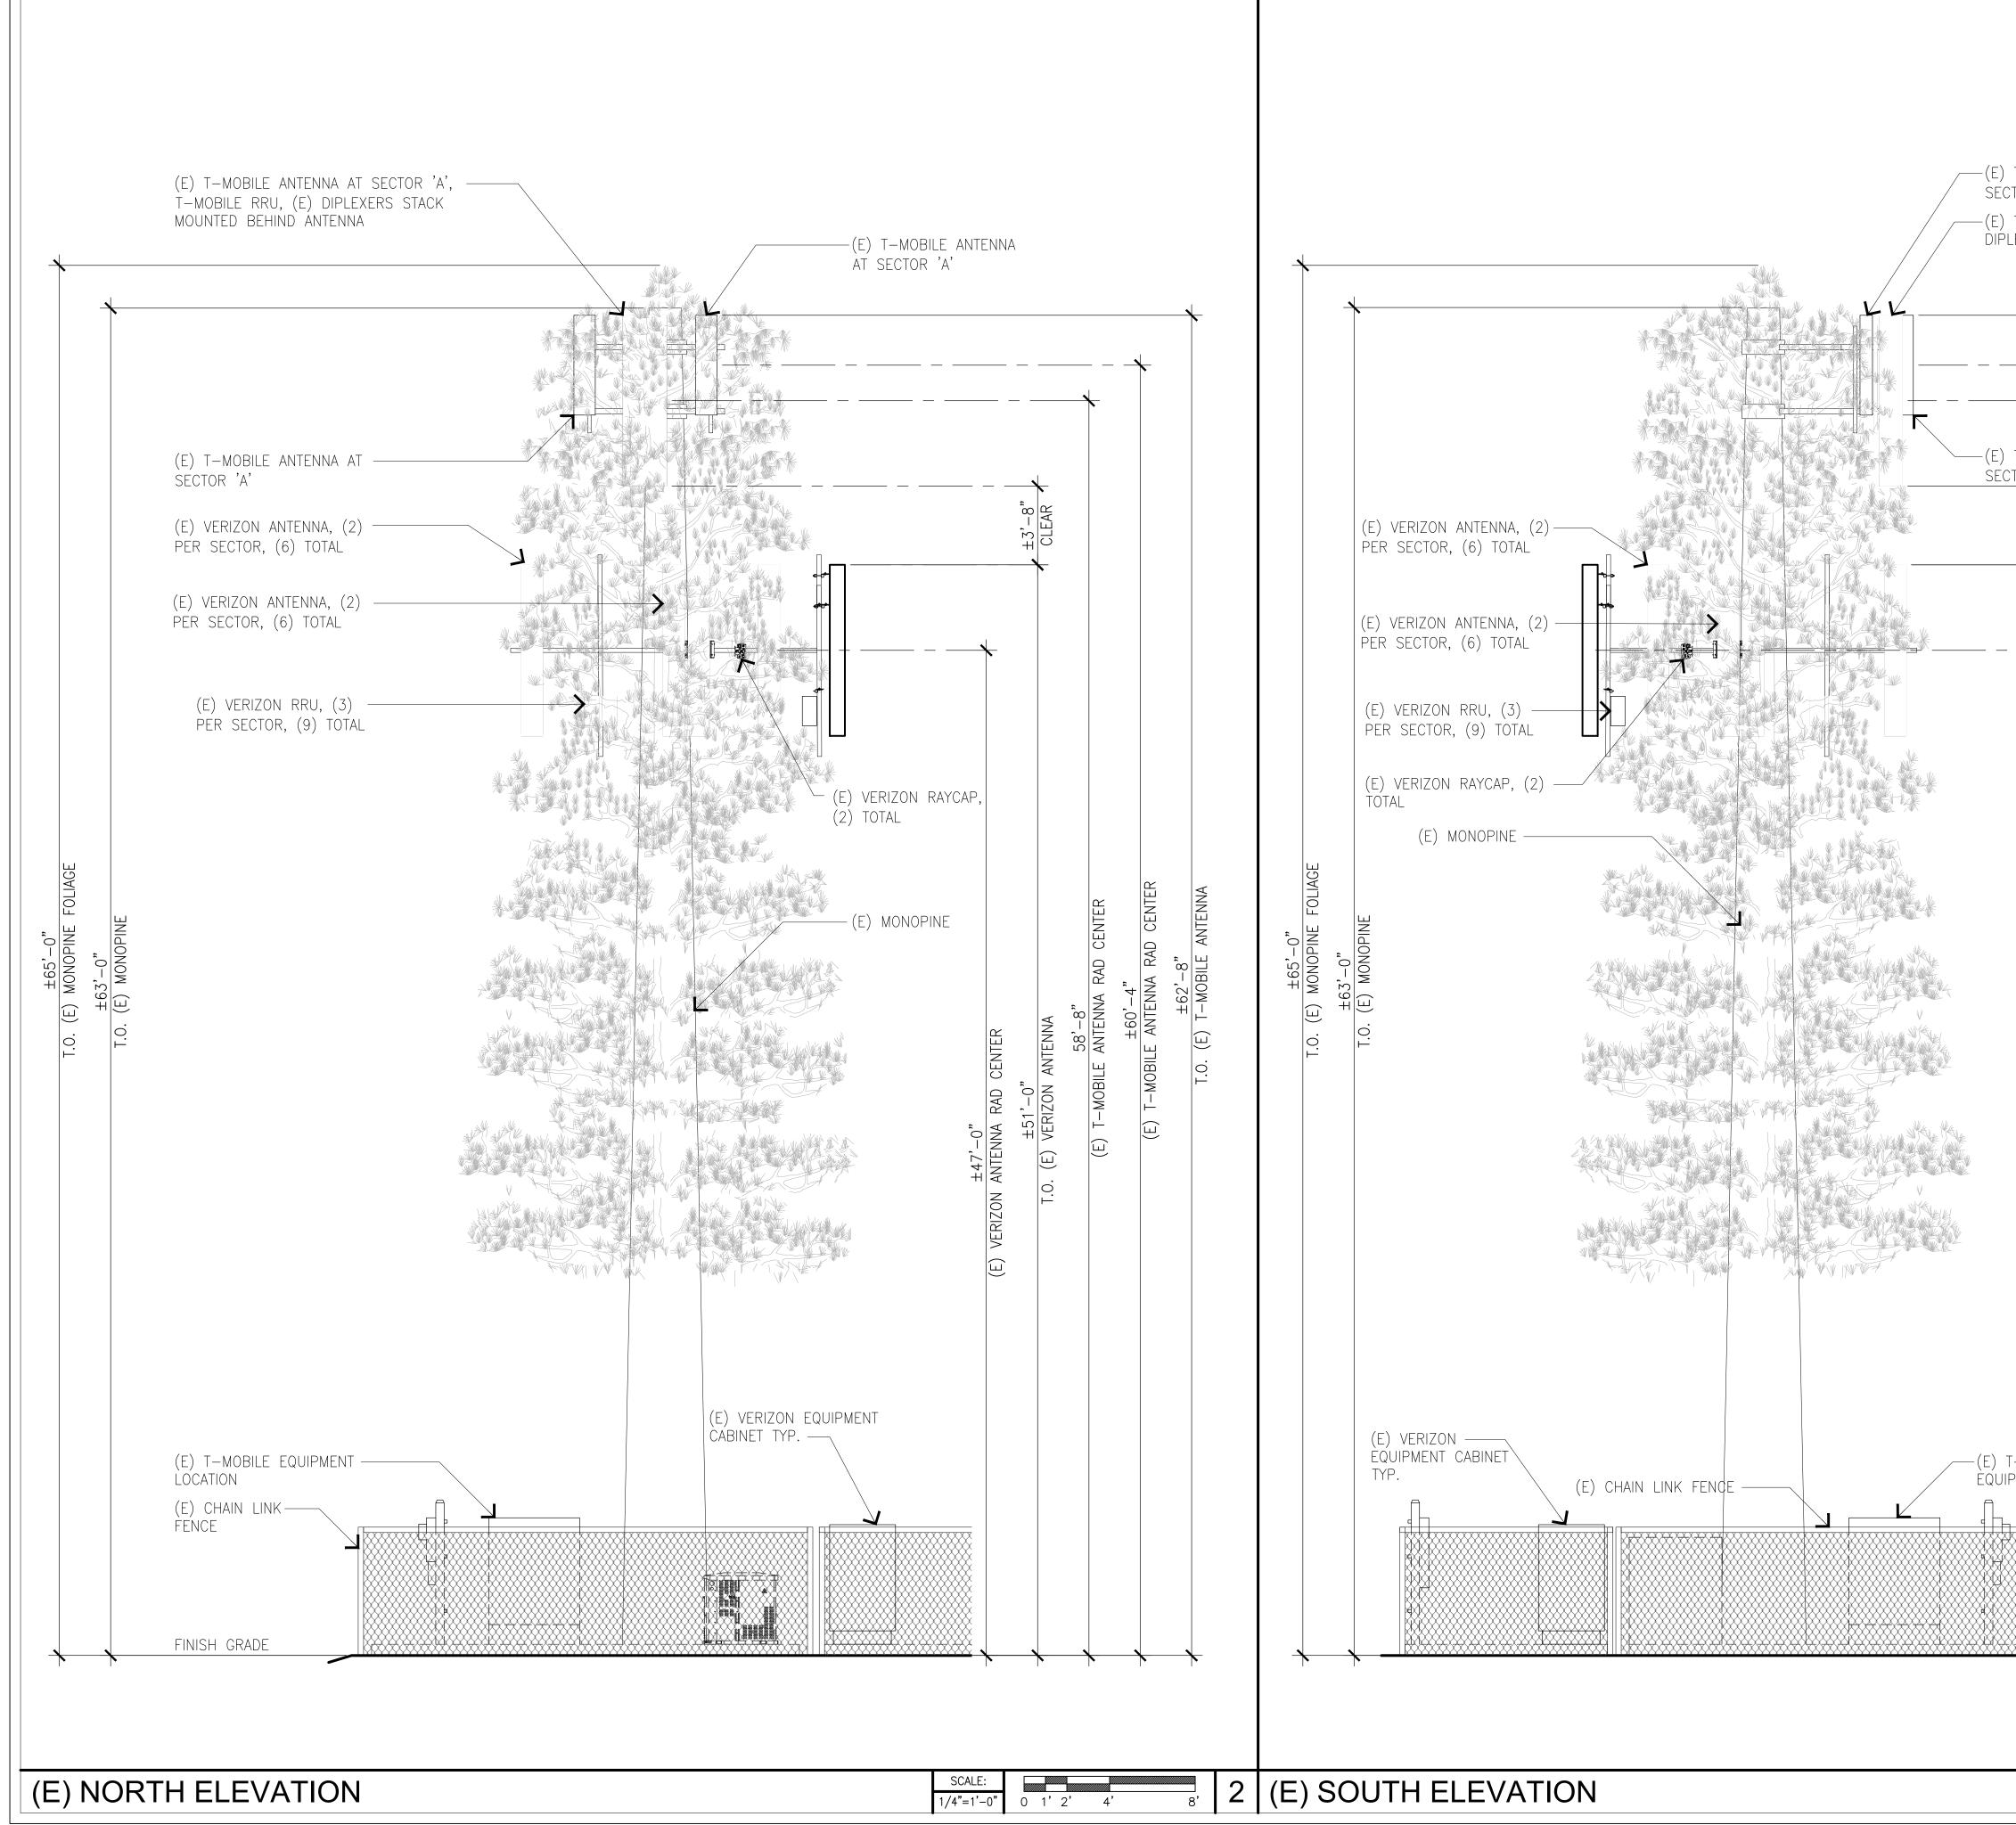

## **Formal Items**

8. Review of Minor Modification of Conditional Use Permit (CUP) 5113; Case No. PL20-0130. Location: 7250 Ojai/Santa Paula Road (Dennison Park). Request is for the continued use, operation and maintenance of an existing Wireless Communication Facility (WCF) for an additional 10-year period. The existing WCF consists of a 65-foot high monopine support structure and two above ground equipment cabinets surrounded by a six-foot, six-inch chain link fence within a 300 square-foot lase area of a 33.86-acre portion of the County of Ventura Public Park. No changes to the WCF are proposed with this request. The project site is 33.86 acres, located in the OS-40 acre minimum Zone, with a land use designation of Open Space. Ojai Valley Area Plan Designation – Open Space, 40 acre minimum.

| T–MOBILE ANTENNA AT<br>CTOR 'B'<br>T–MOBILE ANTENNA AT S<br>LEXERS STACK MOUNTED |                                                                                                                 |                                                                                                                       | PROJECT INFORMATION:<br>(CUP RENEWAL)<br>LA549 DENNISON PARK<br>US-CA-1154<br>7250 OJAI SANTA PAULA RD, OJAI, CA 93023<br>VENTURA COUNTY<br>CURRENT ISSUE DATE:<br>10/23/20<br>ISSUED FOR:                                                                                                                                                                                                                                                                                                                                                                                                                                                                                                                                                                                                                                                                                                                                                                                                                                                                                                                                                                                                                                                                                                                                                                                                                                                                                                                                                                                                                                                                                                                                                                                                                                                                                                                                                                                                                                                                                                     |
|----------------------------------------------------------------------------------|-----------------------------------------------------------------------------------------------------------------|-----------------------------------------------------------------------------------------------------------------------|------------------------------------------------------------------------------------------------------------------------------------------------------------------------------------------------------------------------------------------------------------------------------------------------------------------------------------------------------------------------------------------------------------------------------------------------------------------------------------------------------------------------------------------------------------------------------------------------------------------------------------------------------------------------------------------------------------------------------------------------------------------------------------------------------------------------------------------------------------------------------------------------------------------------------------------------------------------------------------------------------------------------------------------------------------------------------------------------------------------------------------------------------------------------------------------------------------------------------------------------------------------------------------------------------------------------------------------------------------------------------------------------------------------------------------------------------------------------------------------------------------------------------------------------------------------------------------------------------------------------------------------------------------------------------------------------------------------------------------------------------------------------------------------------------------------------------------------------------------------------------------------------------------------------------------------------------------------------------------------------------------------------------------------------------------------------------------------------|
| T-MOBILE ANTENNA AT<br>CTOR 'B'                                                  | ±47'-0"         (E) VERIZON ANTENNA RAD CENTER         ±51'-0"         ±51'-0"         T.O. (E) VERIZON ANTENNA | (E) T-MOBILE ANTENNA RAD CENTER<br>±60'-4"<br>(E) T-MOBILE ANTENNA RAD CENTER<br>±62'-8"<br>T.O. (E) T-MOBILE ANTENNA | Image: state indicating the state indica |
|                                                                                  | SCALE:<br>(4"=1'-0" 0 1' 2'                                                                                     |                                                                                                                       | ELEVATIONS<br>SHEET NUMBER:====================================                                                                                                                                                                                                                                                                                                                                                                                                                                                                                                                                                                                                                                                                                                                                                                                                                                                                                                                                                                                                                                                                                                                                                                                                                                                                                                                                                                                                                                                                                                                                                                                                                                                                                                                                                                                                                                                                                                                                                                                                                                |

|                                                     |                                                        |                     |                             | 7250      | ECT INFORM.<br>(CUP<br>LA549 DE<br>US-<br>OJAI SANTA | P RENEWAL)<br>ENNISON PARI<br>-CA-1154<br>PAULA RD, OJAI, CA<br>TURA COUNTY                                                                                                                                                                                                                                                                                                                                                                                                                                                                                                                                                                                                                                                                                                                                                                                                                                                                                                                                                                                                                                                                                                                                                                                                                                                                                                                                                                                                                                                                                                                                                                                                                                                                                                                                                                                                                                                                                                                                                                                                                                                                                                                                                                                                                                                                                                                                                                                                                                                                                                                                                                                                                                                           | R A L      |
|-----------------------------------------------------|--------------------------------------------------------|---------------------|-----------------------------|-----------|------------------------------------------------------|---------------------------------------------------------------------------------------------------------------------------------------------------------------------------------------------------------------------------------------------------------------------------------------------------------------------------------------------------------------------------------------------------------------------------------------------------------------------------------------------------------------------------------------------------------------------------------------------------------------------------------------------------------------------------------------------------------------------------------------------------------------------------------------------------------------------------------------------------------------------------------------------------------------------------------------------------------------------------------------------------------------------------------------------------------------------------------------------------------------------------------------------------------------------------------------------------------------------------------------------------------------------------------------------------------------------------------------------------------------------------------------------------------------------------------------------------------------------------------------------------------------------------------------------------------------------------------------------------------------------------------------------------------------------------------------------------------------------------------------------------------------------------------------------------------------------------------------------------------------------------------------------------------------------------------------------------------------------------------------------------------------------------------------------------------------------------------------------------------------------------------------------------------------------------------------------------------------------------------------------------------------------------------------------------------------------------------------------------------------------------------------------------------------------------------------------------------------------------------------------------------------------------------------------------------------------------------------------------------------------------------------------------------------------------------------------------------------------------------------|------------|
| E) T-MOBILE ANTENNA AT<br>ECTOR 'B'                 |                                                        |                     |                             |           | D FOR:                                               | /23/20<br>DNING<br>Description:=                                                                                                                                                                                                                                                                                                                                                                                                                                                                                                                                                                                                                                                                                                                                                                                                                                                                                                                                                                                                                                                                                                                                                                                                                                                                                                                                                                                                                                                                                                                                                                                                                                                                                                                                                                                                                                                                                                                                                                                                                                                                                                                                                                                                                                                                                                                                                                                                                                                                                                                                                                                                                                                                                                      |            |
| (E) VERIZON ANTENNA, (2)<br>PER SECTOR, (6) TOTAL   | CLEAR CLEAR                                            |                     |                             |           | 09/17/20 10/23/20                                    | 90% ZD, ISSUED FO<br>REVIEW<br>100% ZD                                                                                                                                                                                                                                                                                                                                                                                                                                                                                                                                                                                                                                                                                                                                                                                                                                                                                                                                                                                                                                                                                                                                                                                                                                                                                                                                                                                                                                                                                                                                                                                                                                                                                                                                                                                                                                                                                                                                                                                                                                                                                                                                                                                                                                                                                                                                                                                                                                                                                                                                                                                                                                                                                                | OR VRR PAD |
| - (E) VERIZON ANTENNA, (2)<br>PER SECTOR, (6) TOTAL | TENNA<br>58'-8"<br>ANTENNA RAD CENTER                  | "<br>"<br>VA RAD CE | ±62'-8"<br>T-MOBILE ANTENNA | a divisio | on of 🔶 a<br>7543 Woo                                | D BY:<br>D | CA 91406   |
| ±47'-0"<br>(E) VERIZON ANTENNA RAD CENTER           | T.O. (E) VERIZON ANTENNA<br>58'-6<br>(F) T_MORIF ANTEN | (E) T-MOBILE        | T.O. (E)                    |           | on of $\bigcirc$ 0<br>7543 Woo<br>Office: (81        | Dalley Ave., #201, Van Nuys, C<br>18) 840-0808 Fax: (818) 8<br>CHK.:=A<br>PAD                                                                                                                                                                                                                                                                                                                                                                                                                                                                                                                                                                                                                                                                                                                                                                                                                                                                                                                                                                                                                                                                                                                                                                                                                                                                                                                                                                                                                                                                                                                                                                                                                                                                                                                                                                                                                                                                                                                                                                                                                                                                                                                                                                                                                                                                                                                                                                                                                                                                                                                                                                                                                                                         | CA 91406   |
| E) T-MOBILE EQUIPMENT<br>OCATION                    |                                                        |                     |                             | SHEET     | T TITLE:====                                         | IVATIONS                                                                                                                                                                                                                                                                                                                                                                                                                                                                                                                                                                                                                                                                                                                                                                                                                                                                                                                                                                                                                                                                                                                                                                                                                                                                                                                                                                                                                                                                                                                                                                                                                                                                                                                                                                                                                                                                                                                                                                                                                                                                                                                                                                                                                                                                                                                                                                                                                                                                                                                                                                                                                                                                                                                              |            |
| SCALE:<br>1/4"=1'-0"                                | 0 1' 2'                                                | 4'                  | <b>+</b><br>8'              | 1         | r number:=                                           |                                                                                                                                                                                                                                                                                                                                                                                                                                                                                                                                                                                                                                                                                                                                                                                                                                                                                                                                                                                                                                                                                                                                                                                                                                                                                                                                                                                                                                                                                                                                                                                                                                                                                                                                                                                                                                                                                                                                                                                                                                                                                                                                                                                                                                                                                                                                                                                                                                                                                                                                                                                                                                                                                                                                       | 3          |