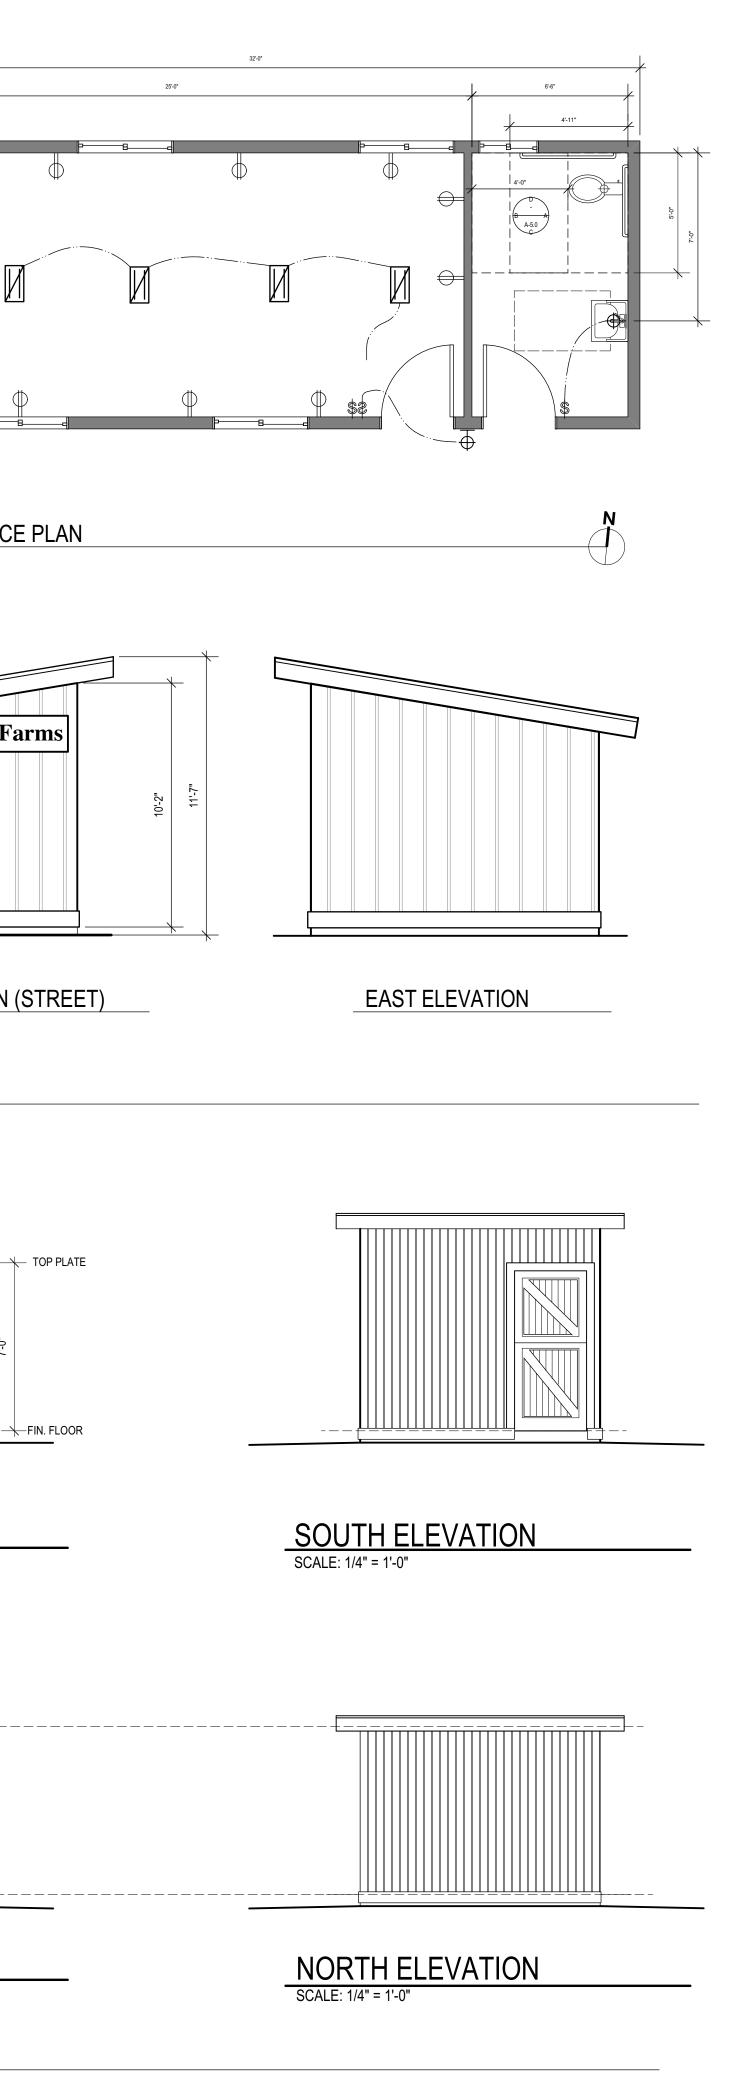

Planner: John Kessler john.kessler@ventura.org

9. Review of new Conditional Use Permit (CUP) Case No. PL20-0062. Location: 8608 & 8616 N. Ventura Avenue. Request for a new commercial retail nursery including an open trellis, trash enclosure, open nursery planting area, decorative pond, vehicular parking and construction of four (4) small structures including an Office Building (320 SF), Equipment Storage Shed (80 SF), and two (2) Hoop Houses (312 SF). The project site comprises two legal lots totaling 1.88 acres and located in the CPD/TRU/DKS (Commercial Planned Development, Temporary Rental Unit Regulation Overlay, Dark Sky Overlay) Zone with a land use designation of Commercial, Existing Community. Ojai Valley Area Plan Designation – Commercial.