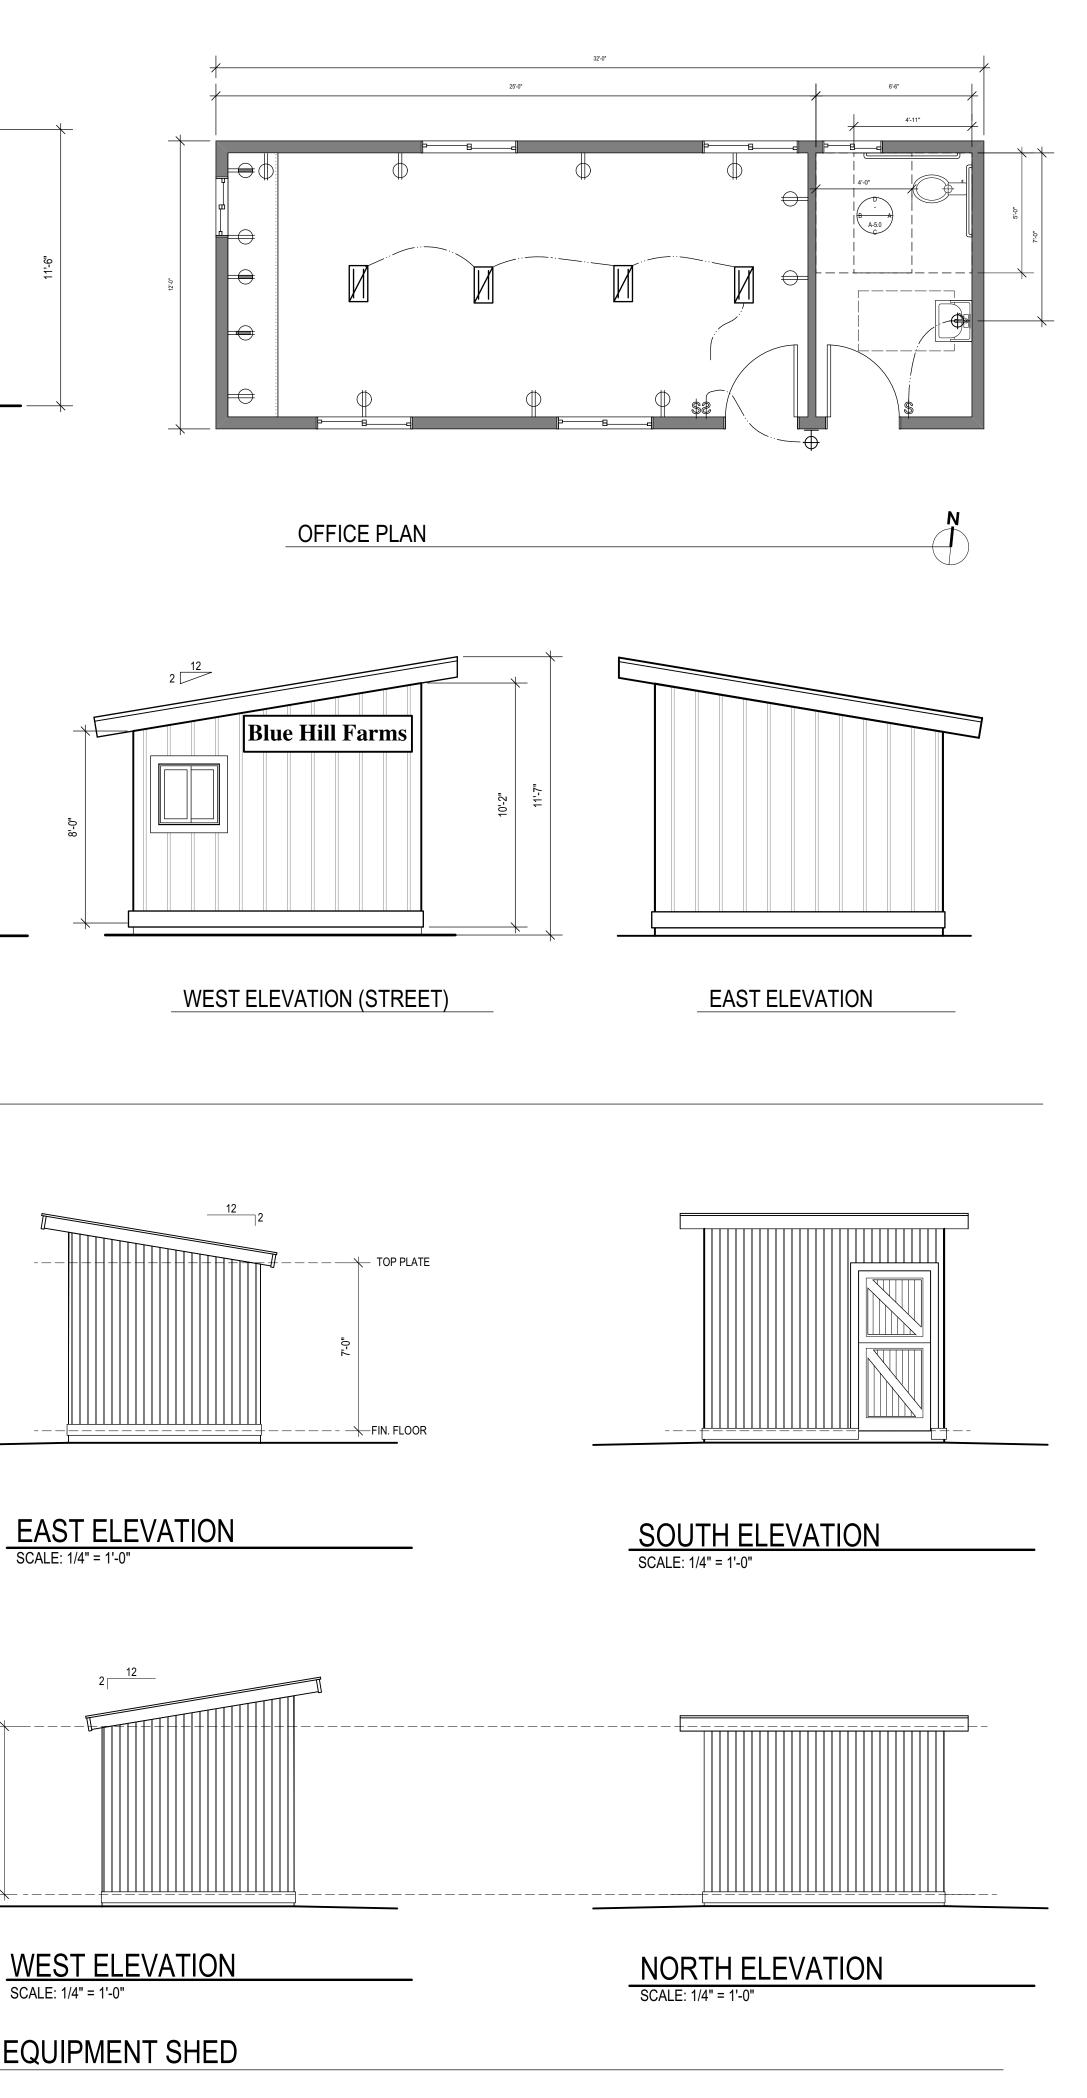

Planner: John Kessler john.kessler@ventura.org

9. Review of new Conditional Use Permit (CUP) Case No. PL20-0062. Location: 8608 & 8616 N. Ventura Avenue. Request for a new commercial retail nursery including an open trellis, trash enclosure, open nursery planting area, decorative pond, vehicular parking and construction of four (4) small structures including an Office Building (320 SF), Equipment Storage Shed (80 SF), and two (2) Hoop Houses (312 SF). The project site comprises two legal lots totaling 1.88 acres and located in the CPD/TRU/DKS (Commercial Planned Development, Temporary Rental Unit Regulation Overlay, Dark Sky Overlay) Zone with a land use designation of Commercial, Existing Community. Ojai Valley Area Plan Designation – Commercial.