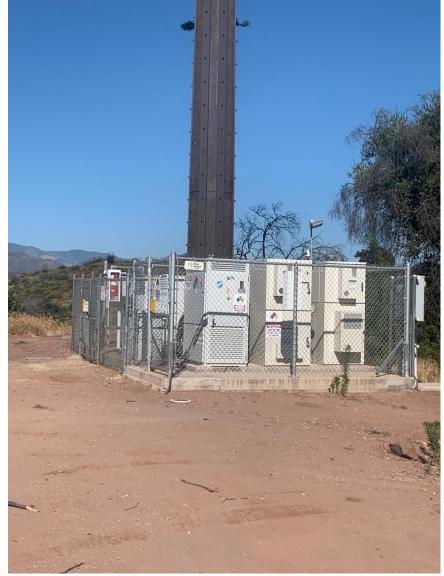

## Site Photos – US-CA-1154 7250 Ojai Santa Paula Road, Ojai, CA 93023

(Photos taken on 06/22/2020)

## US-CA-1154 Equipment – West Facing/Looking East

Item 9 New Conditional Use Permit for Retail Nursery

PROJECT ADDRESS

8608 / 8618 N. Ventura Ave Ventura, Ca 93001 APN# 061-0-201-08-0 / 061-0-201-07-0

PROPERTY OWNER