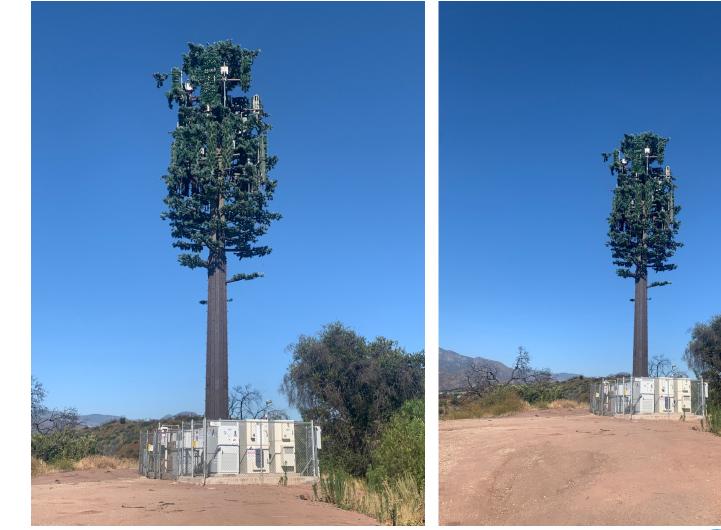

## Site Photos – US-CA-1154 7250 Ojai Santa Paula Road, Ojai, CA 93023

(Photos taken on 06/22/2020)

## US-CA-1154 North Facing/Looking South

## US-CA-1154 West Facing/Looking East