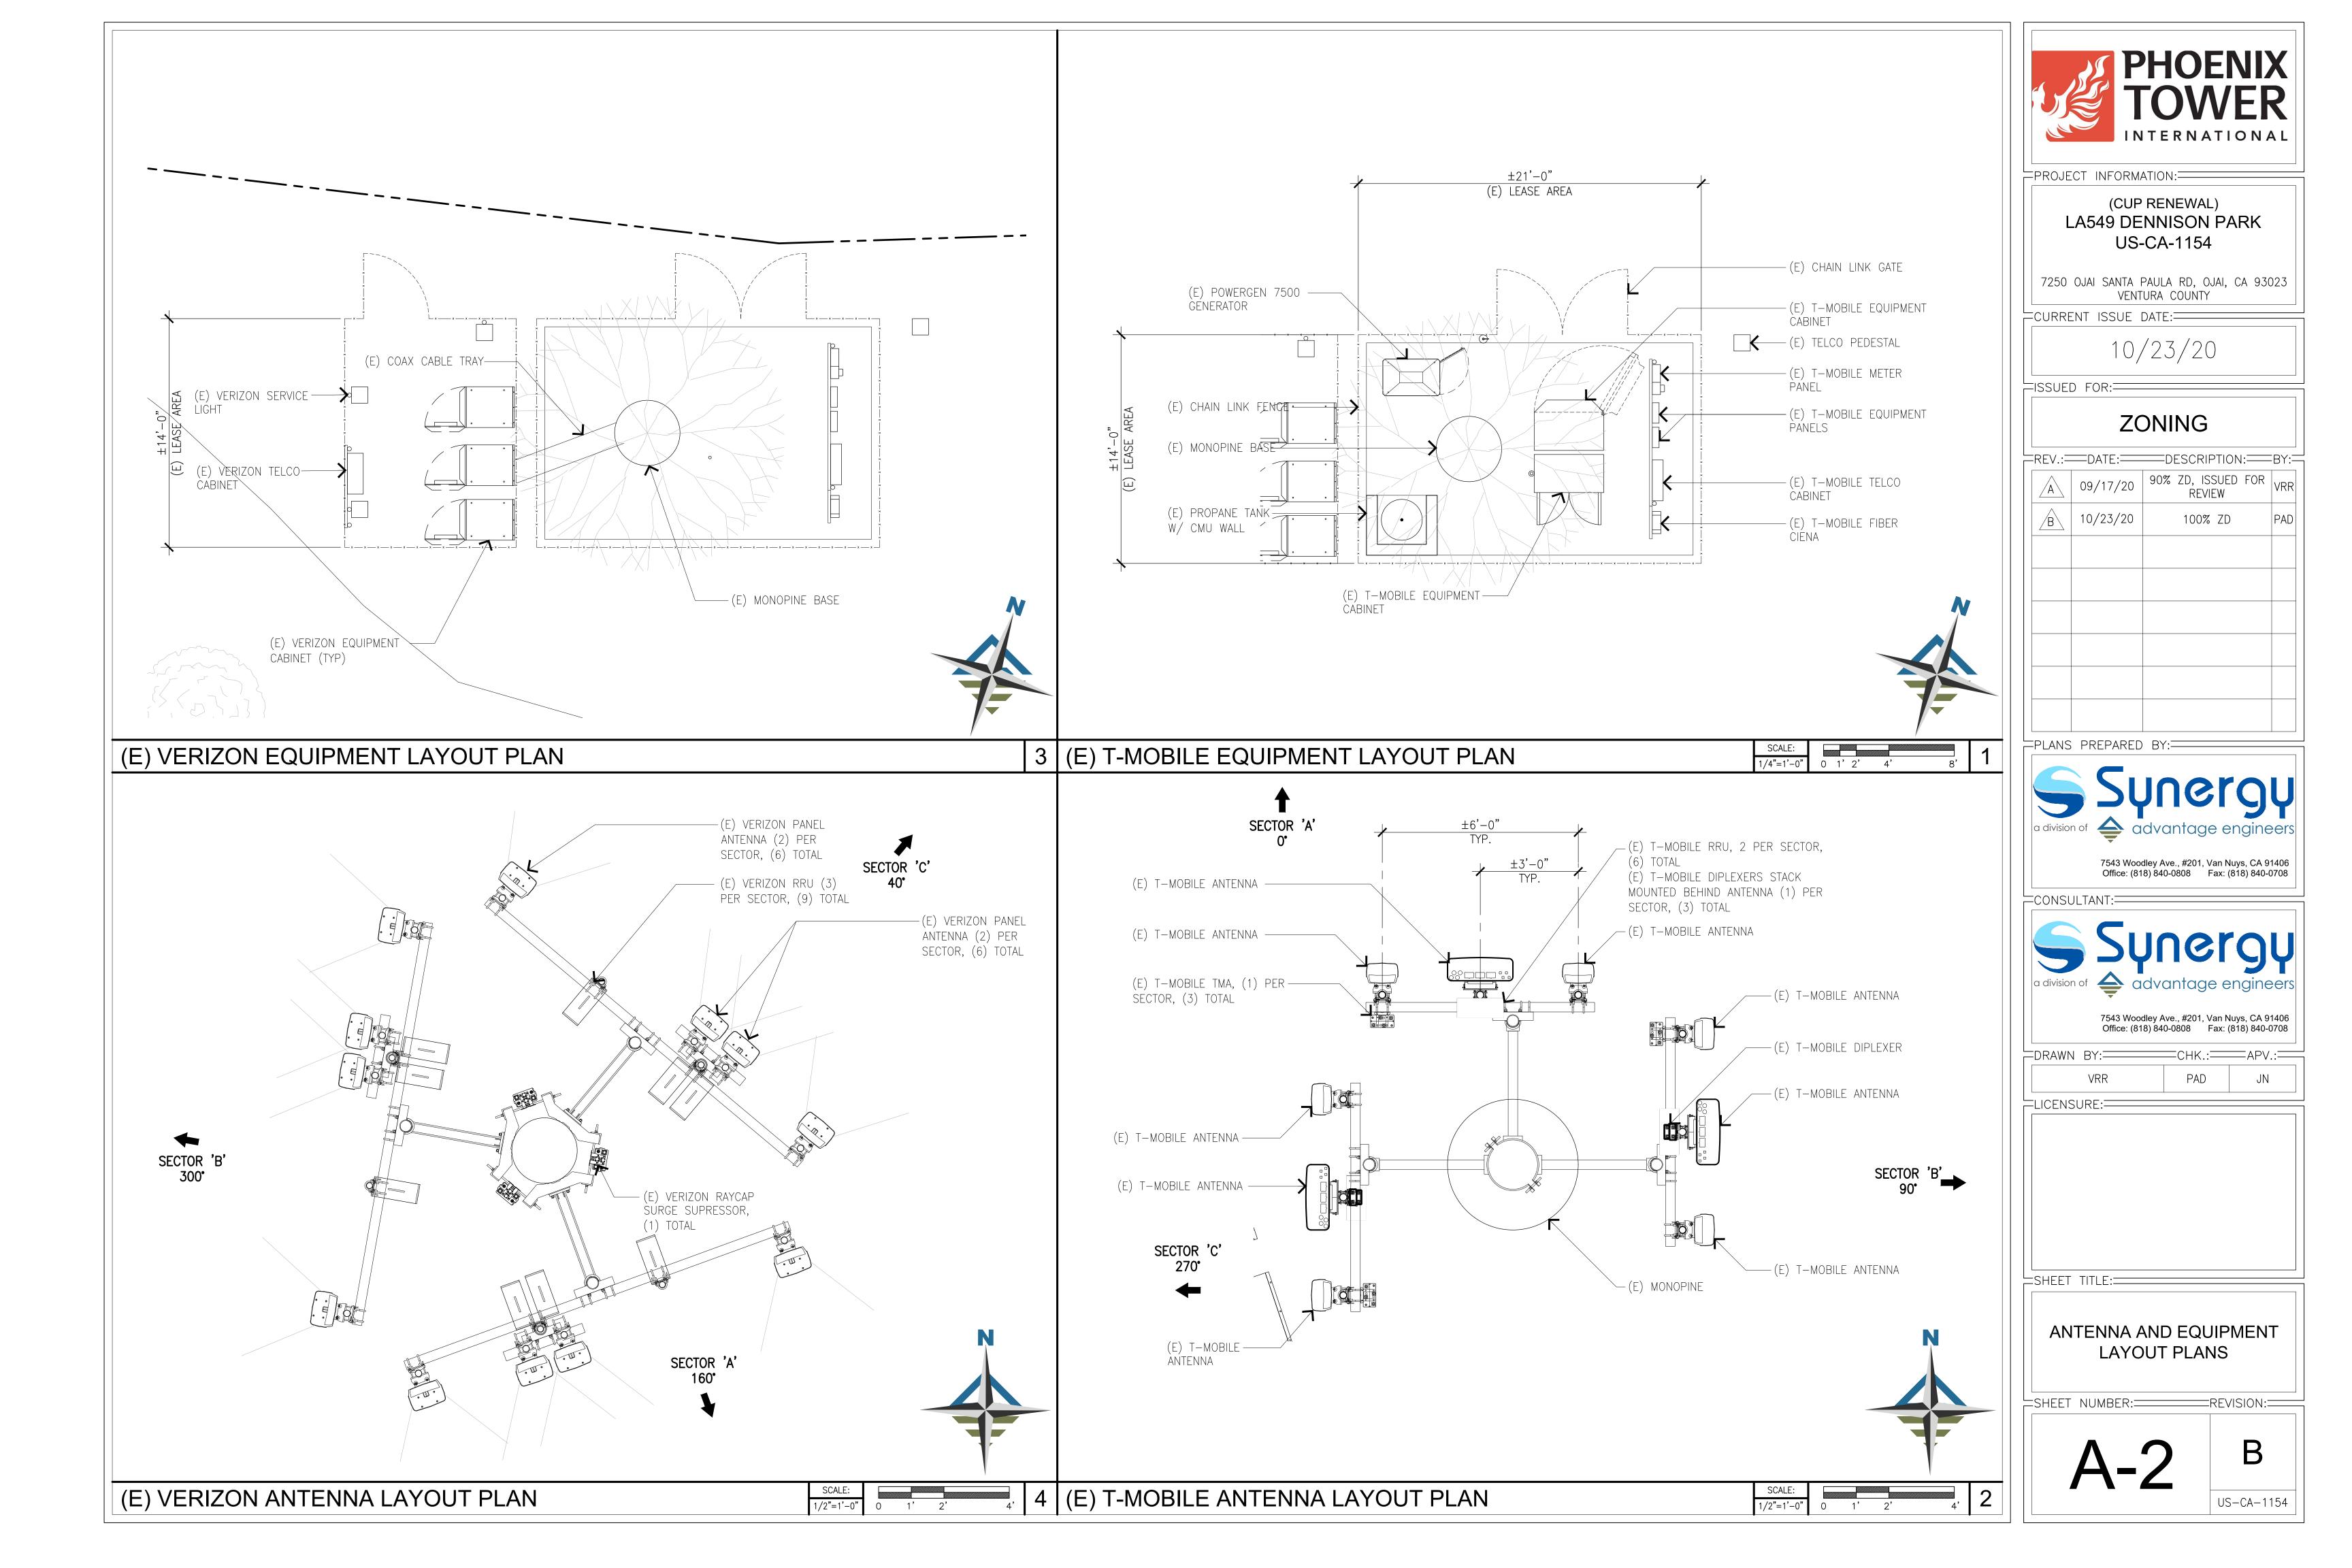

## **Formal Items**

8. Review of Minor Modification of Conditional Use Permit (CUP) 5113; Case No. PL20-0130. Location: 7250 Ojai/Santa Paula Road (Dennison Park). Request is for the continued use, operation and maintenance of an existing Wireless Communication Facility (WCF) for an additional 10-year period. The existing WCF consists of a 65-foot high monopine support structure and two above ground equipment cabinets surrounded by a six-foot, six-inch chain link fence within a 300 square-foot lase area of a 33.86-acre portion of the County of Ventura Public Park. No changes to the WCF are proposed with this request. The project site is 33.86 acres, located in the OS-40 acre minimum Zone, with a land use designation of Open Space. Ojai Valley Area Plan Designation – Open Space, 40 acre minimum.

| CUP RENEWAL                                                                                                                                                                                                                                                                                                                                                                                                                                                                                                                                                                                                                                                                                                                                                          |                                                                                                                                                                                                                                                                                                                                                                                                                                                                                                                                                                                                                                                                                                                                                                                                                                                                                                                                                                                          | IOENIX<br>DOENIX<br>DOENIX<br>ERNATIONAL                                                                                                                                                                                                                                                                                                                                                                                                                                                                                                                                                                                                                   |                                                                                                                                                                                                                                                                          |
|----------------------------------------------------------------------------------------------------------------------------------------------------------------------------------------------------------------------------------------------------------------------------------------------------------------------------------------------------------------------------------------------------------------------------------------------------------------------------------------------------------------------------------------------------------------------------------------------------------------------------------------------------------------------------------------------------------------------------------------------------------------------|------------------------------------------------------------------------------------------------------------------------------------------------------------------------------------------------------------------------------------------------------------------------------------------------------------------------------------------------------------------------------------------------------------------------------------------------------------------------------------------------------------------------------------------------------------------------------------------------------------------------------------------------------------------------------------------------------------------------------------------------------------------------------------------------------------------------------------------------------------------------------------------------------------------------------------------------------------------------------------------|------------------------------------------------------------------------------------------------------------------------------------------------------------------------------------------------------------------------------------------------------------------------------------------------------------------------------------------------------------------------------------------------------------------------------------------------------------------------------------------------------------------------------------------------------------------------------------------------------------------------------------------------------------|--------------------------------------------------------------------------------------------------------------------------------------------------------------------------------------------------------------------------------------------------------------------------|
| SITE NUMBER: US-<br>SITE NAME: LA54<br>SITE TYPE: MO                                                                                                                                                                                                                                                                                                                                                                                                                                                                                                                                                                                                                                                                                                                 |                                                                                                                                                                                                                                                                                                                                                                                                                                                                                                                                                                                                                                                                                                                                                                                                                                                                                                                                                                                          | CITY:<br>COUNTY:<br>JURISDICTION:                                                                                                                                                                                                                                                                                                                                                                                                                                                                                                                                                                                                                          | OJAI<br>VENTU<br>COUN                                                                                                                                                                                                                                                    |
| PROJECT SUMMARY                                                                                                                                                                                                                                                                                                                                                                                                                                                                                                                                                                                                                                                                                                                                                      | CONSULTING TEAMSAC/ZONING/PERMITTING:SYNERGY A DIVISION OF<br>ADVANTAGE ENGINEERS, LLC7543 WOODLEY AVENUE, SUITE 201<br>VAN NUYS, CA 91406<br>CONTACT: LYNDA MCCLUNG<br>PHONE: (714) 328–3385<br>EMAIL: LMCCLUNG@SYNERGY.CCSREGY A DIVISION OF<br>ADVANTAGE ENGINEERS, LLC<br>7543 WOODLEY AVENUE, SUITE 201<br>VAN NUYS, CA 91406<br>CONTACT: LESZEK KRASUSKI, P.E.<br>PHONE: (818) 590–6317<br>EMAIL: LMCCLUNG@SYNERGY.CCSYNERGY A DIVISION OF<br>ADVANTAGE ENGINEERS, LLC<br>7543 WOODLEY AVENUE, SUITE 201<br>VAN NUYS, CA 91406<br>CONTACT: LESZEK KRASUSKI, P.E.<br>PHONE: (818) 590–6317<br>EMAIL: LKRASUSKI@SYNERGY.CCSYNERGY A DIVISION OF<br>ADVANTAGE ENGINEERS, LLC<br>7543 WOODLEY AVENUE, SUITE 201<br>VAN NUYS, CA 91406<br>CONTACT: LESZEK KRASUSKI, P.E.<br>PHONE: KRASUSKI@SYNERGY.CCSYNERGY A DIVISION OF<br>ADVANTAGE ENGINEERS, LLC<br>7543 WOODLEY AVENUE, SUITE 201<br>VAN NUYS, CA 91406<br>CONTACT: LESZEK KRASUSKI, P.E.<br>PHONE: KRASUSKI@SYNERGY.CCLAT:<br> | DRAWING INDEX         SHEET       DESCRIPTION         T-1       TITLE SHEET         A-1       OVERALL SITE PLAN         A-2       ANTENNA AND EQUIPMENT LAYOUT PLANS         A-3       ELEVATIONS         A-4       ELEVATIONS         A-4       ELEVATIONS         A-1       OVERALL SITE PLAN         A-2       ANTENNA AND EQUIPMENT LAYOUT PLANS         A-3       ELEVATIONS         A-4       ELEVATIONS         A-1       OVERALL SITE PLAN         A-2       ANTENNA AND EQUIPMENT LAYOUT PLANS         A-3       ELEVATIONS         A-4       ELEVATIONS         A-4       ELEVATIONS                                                             | CEE                                                                                                                                                                                                                                                                      |
| PROJECT DESCRIPTION         THE PROJECT ENTAILS:         EXISTING FUI CUP RENEWAL FOR THE CONTINUED USE AND OPERATION OF AN         EXISTING FUI PRENEWAL FOR THE CONTINUED USE AND OPERATION OF AN         EXISTING EQUIPMENT:         (E) (9) ANTENNAS, (3) PER SECTOR         (E) (3) EQUIPMENT CABINETS         VERIZON EXISTING EQUIPMENT:         (E) (12) ANTENNAS, (4) PER SECTOR         (E) (12) ANTENNAS, (4) PER SECTOR         (E) (3) EQUIPMENT CABINETS         VERIZON EXISTING EQUIPMENT:         (E) (12) ANTENNAS, (4) PER SECTOR         (E) (3) EQUIPMENT CABINETS         VERIZON EXISTING EQUIPMENT:         (E) (3) EQUIPMENT CABINETS         DISTRICT: 02 ABBREVIATED DESCRIPTION: DIST:02 CITY:0JAI PR APN 0300130015 CITY/MUNI/TWP: 0JAI | APPROVAL         THE FOLLOWING PARTIES HEREBY APPROVE AND ACCEPT THESE DOCUMENTS AND AUTHORIZE THE CONTRACTOR TO PROCEED WITH THE CONSTRUCTION DESCRIBED HEREIN. ALL CONSTRUCTION DOCUMENTS ARE SUBJECT TO REVIEW BY THE LOCAL BUILDING DEPARTMENT AND ANY CHANGES AND MODIFICATIONS THEY MAY IMPOSE.         PRINT NAME       SIGNATURE       DATE         LANDLORD:                                                                                                                                                                                                                                                                                                                                                                                                                                                                                                                                                                                                                    | ACCESSIBILITY REQUIREMENTS THE FACILITY IS UNMANNED AND NOT FOR CONTINUOUS HUMAN HABITATION HANDICAPPED ACCESS IS NOT REQUIRED PER CBC 2019, SECTION 11B-203.4 (LIMITED ACCESS SPACES) SECTION 11B-203.5 (MACHINERY SPACES)  CODE COMPLIANCE  1. CALIFORNIA ADMINISTRATIVE CODE (INCL. TITLES 24 & 25) 2019 2. CALIFORNIA BUILDING CODES 2019 3. CALIFORNIA BUILDING CODES 2019 4. CALIFORNIA HECHANICAL CODES 2019 5. CALIFORNIA HECHANICAL CODES 2019 6. ANSI / EIA-222 H 2016 7. LOCAL CITY BUILDING CODE 8. CITY / COUNTY ORDINANCES 9. CALIFORNIA FIRE CODE 2019 EDITION 10. ASCE 7-2016 11. ACI 318-2014 12. STEEL CONSTRUCTION MANUAL, 14TH EDITION | J.         FROM T-MOBILE         HEAD SOUTHWES         ONTO TAPO CA         VENTURA. TAKE         KEEP RIGHT AT         ANGELES AVE/         RD. TURN LEFT         BALCOM CANYON         12TH ST. TURN         OJAI RD/ OJAI         CA-150 W/ N         DESTINATION WIL |