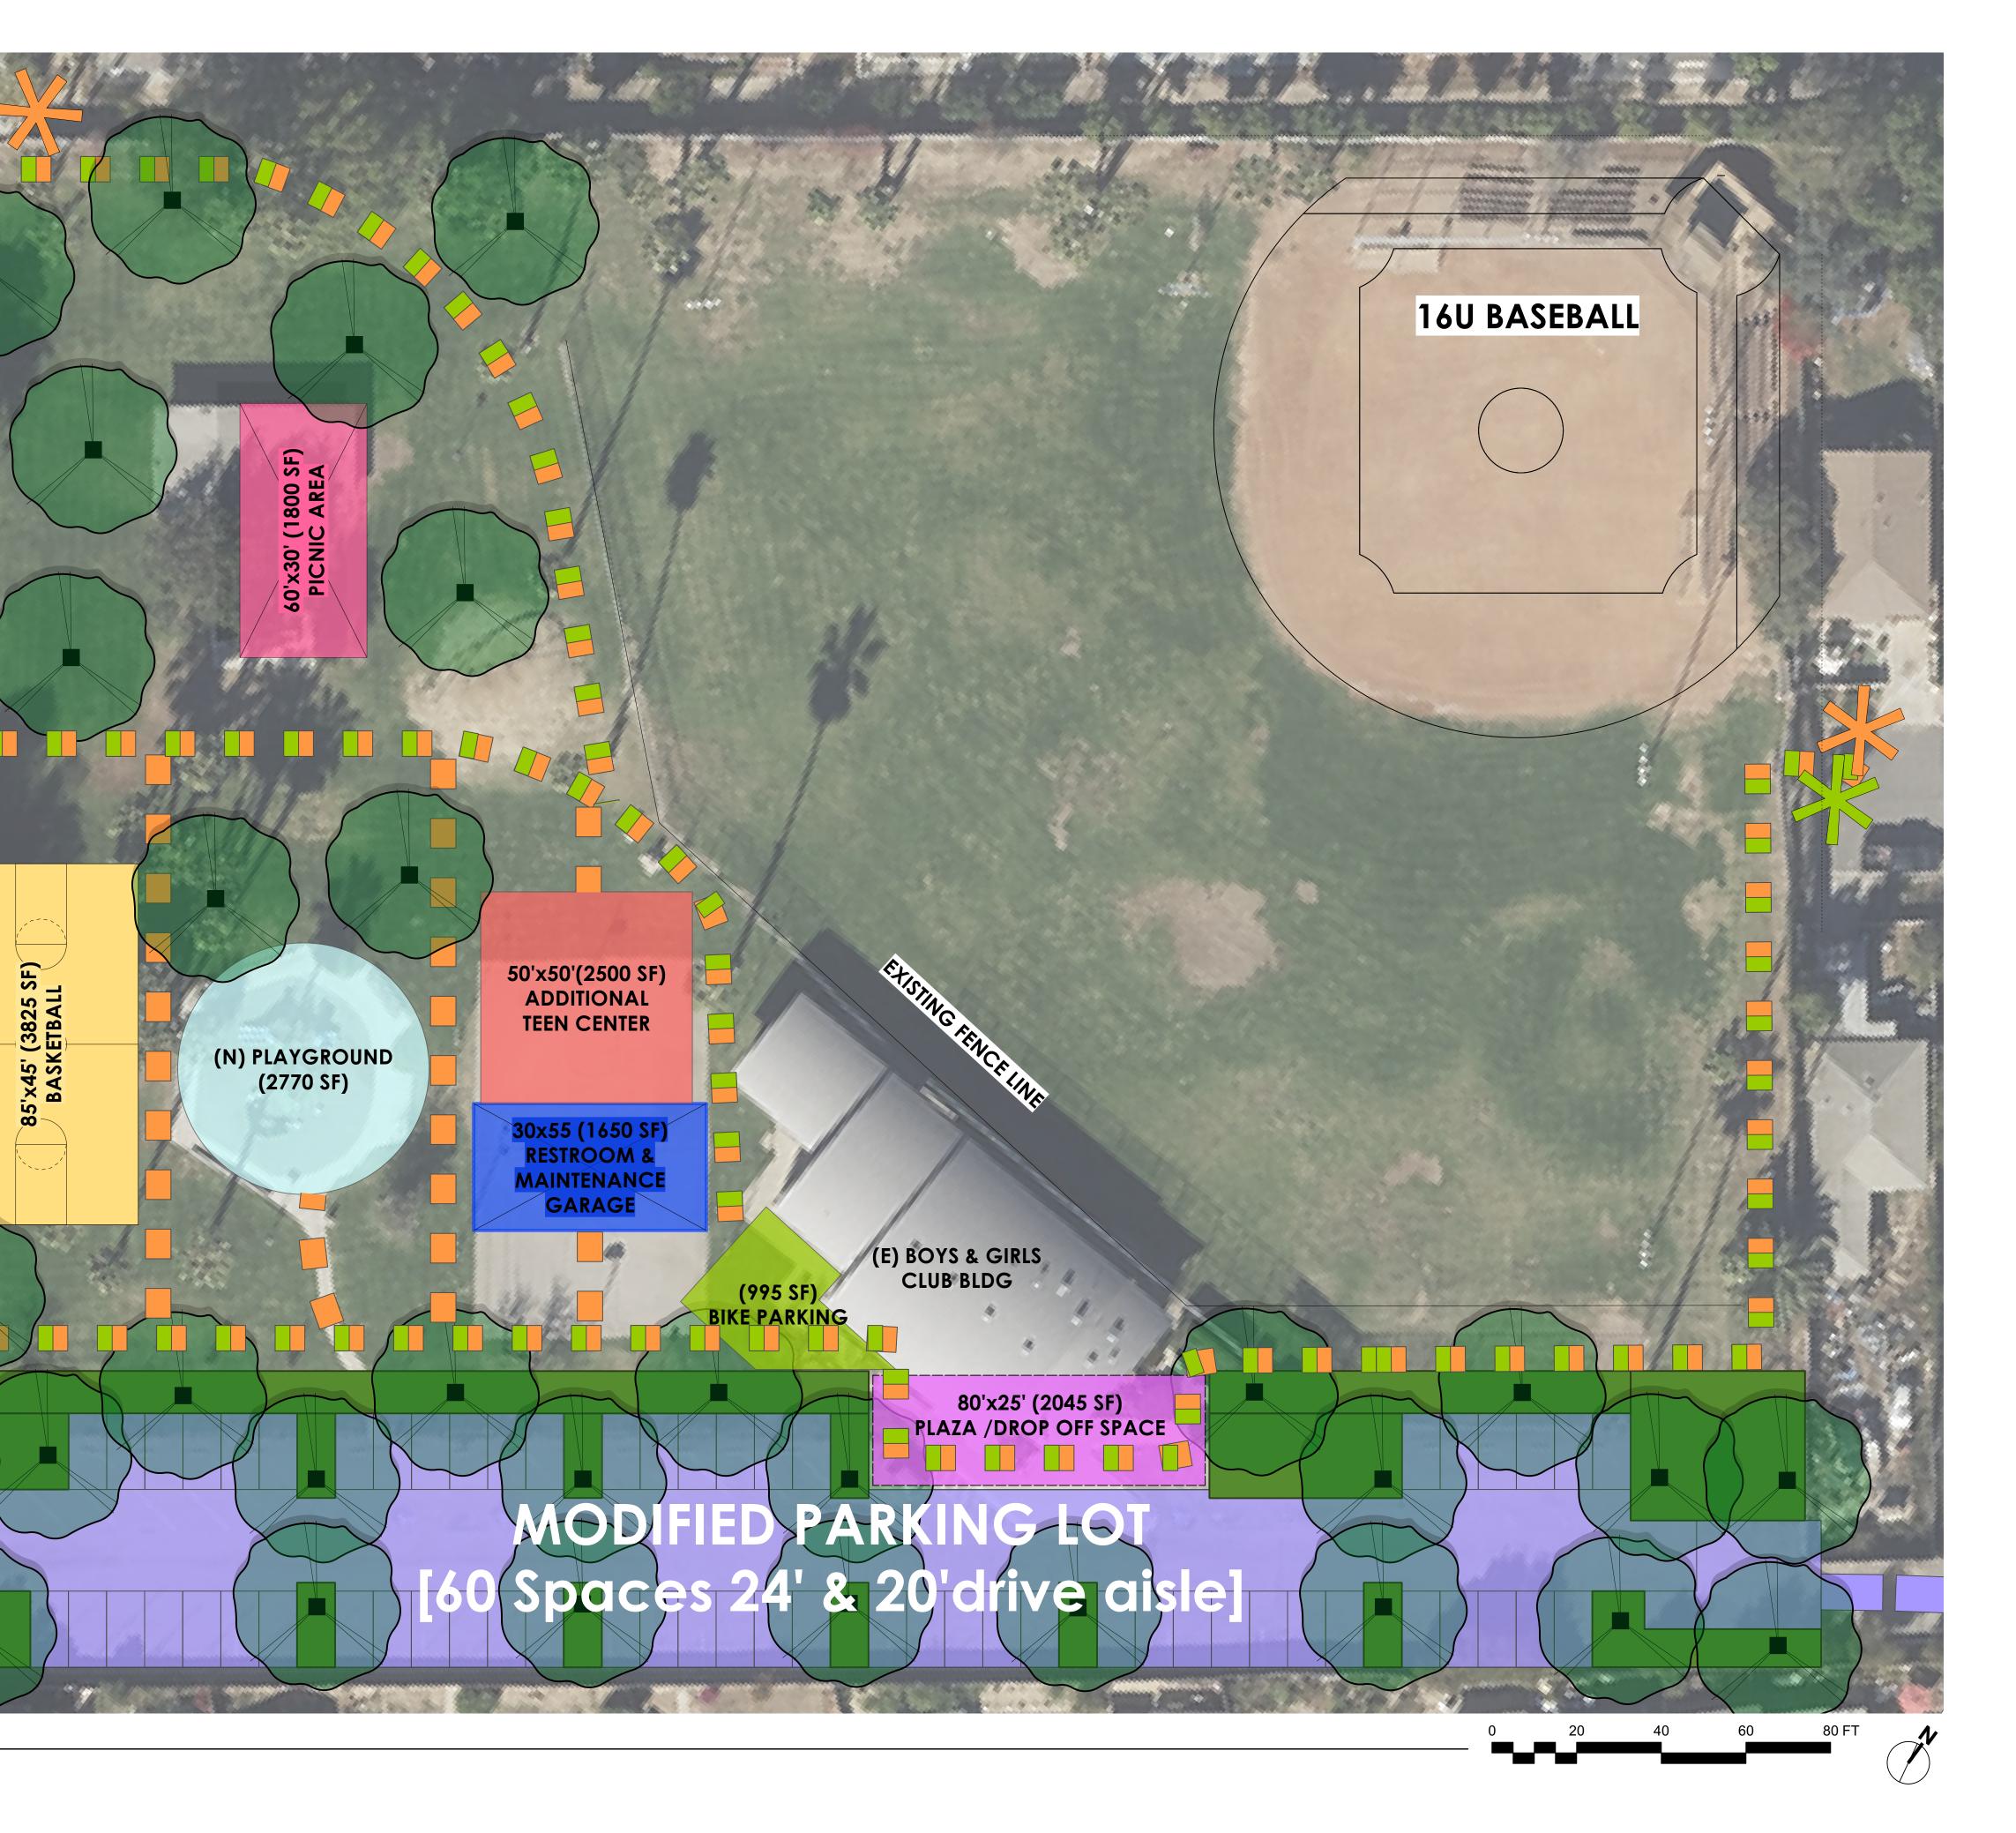

# LEGEND:

PEDESTRIAN CIRCULATION PEDESTRIAN POINT OF ACCESS

**BIKE CIRCULATION** 

BIKE POINT OF ACCESS

PEDESTRIAN + BIKE CIRCULATION

#### **ASTER STREET**

### **CONCEPT DESCRIPTION:**

THIS CONCEPT RETAINS THE EXISTING PARK ACCESS POINTS, EXTENDING THE PARKING LOT FURTHER INTO THE PARK IN ORDER TO PROVIDE A MORE COMFORTABLE VEHICULAR EXPERIENCE. BIKE ACCESS IS SEPERATED FROM VEHICULAR TRAFFIC AND THE (E) BASEBALL FIELD REMAINS IN PLACE.

AMENITIES INCLUDE: -(E) BASEBALL FIELD -(N) ADA RESTROOM -(N) PICNIC AREA/STRUCTURE -(N) BASKETBALL COURT -(N) PLAYGROUND -ADDITIONAL TEEN CENTER + ENTRY PLAZA -IMPROVED ADA CIRCULATION (INCLUDING BIKE CIRCULATION + PARKING) -TREES + PLANTING AREAS -STORM WATER MANAGEMENT OPPORTUNITIES

Concept D.1b Scale: 1" = 20'-0"

Client:

COUNTY OF VENTURA

11201 Riverbank Drive, Suite A1 Ventura, CA 93004

Plan Title:

Concept D.1b

Page No.