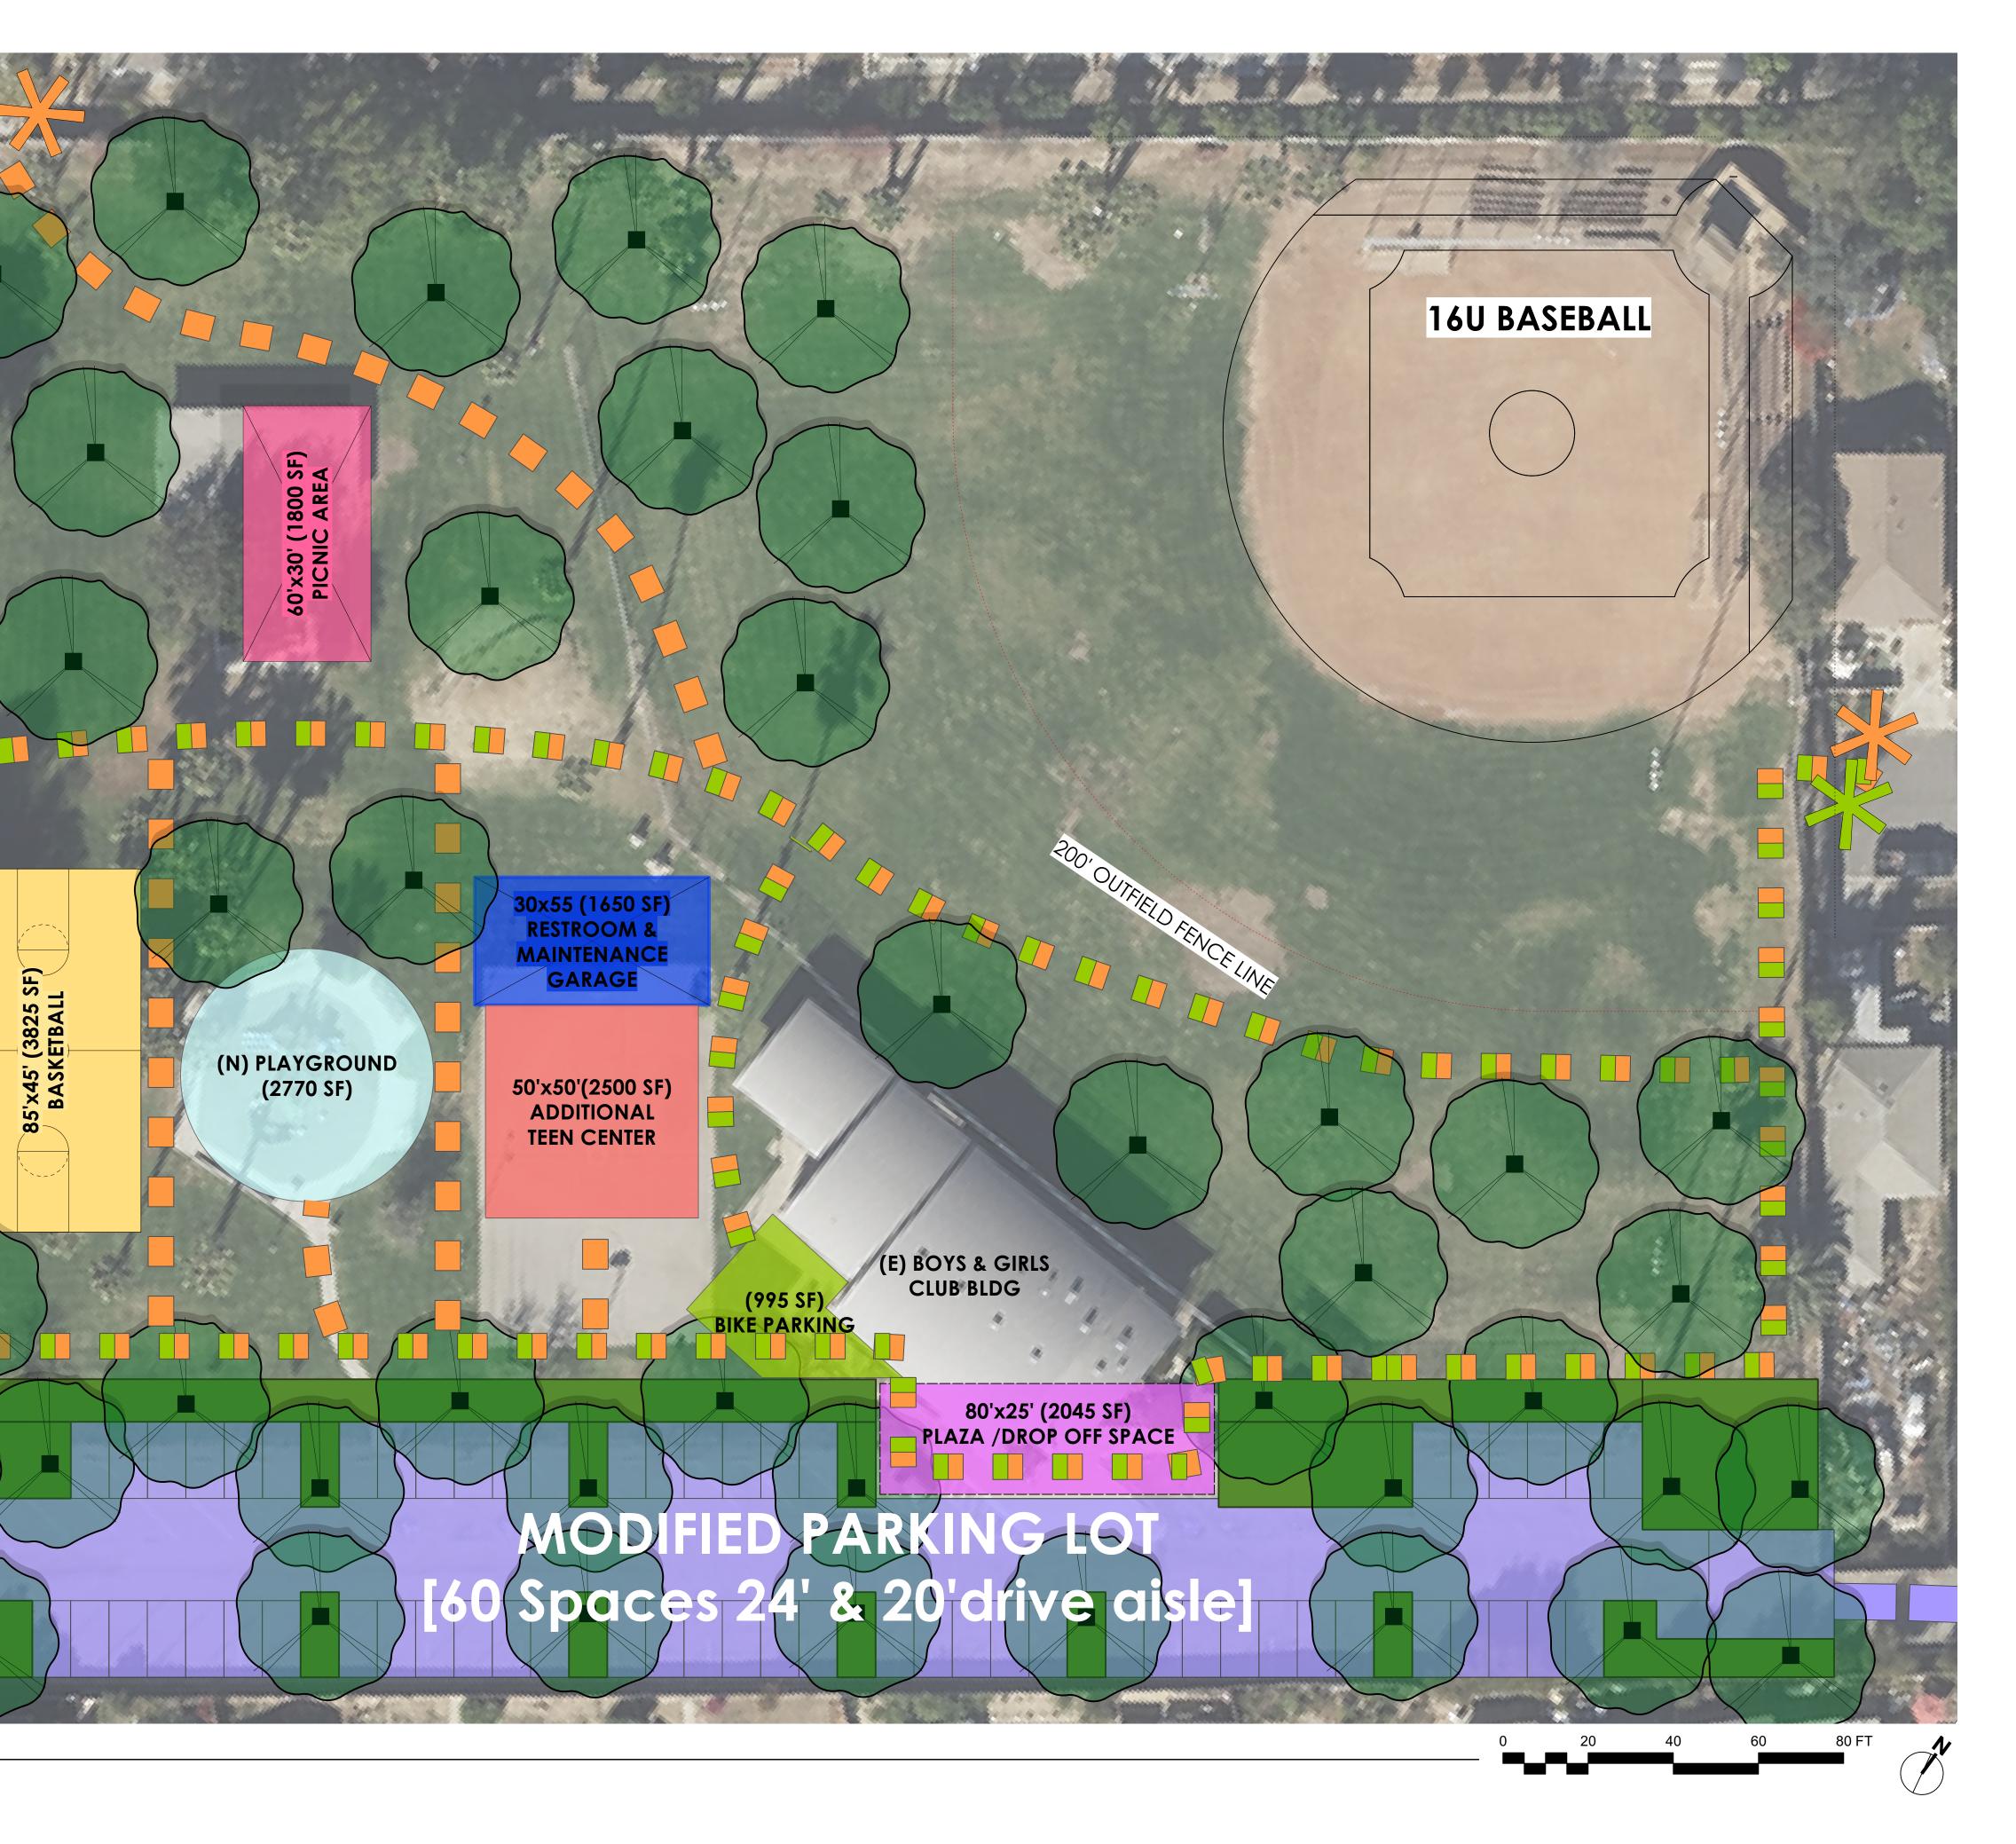

# LEGEND:

PEDESTRIAN CIRCULATION PEDESTRIAN POINT OF ACCESS

BIKE CIRCULATION

BIKE POINT OF ACCESS

PEDESTRIAN + BIKE CIRCULATION

#### **ASTER STREET**

### **CONCEPT DESCRIPTION:**

THIS CONCEPT RETAINS THE EXISTING PARK ACCESS POINTS, EXTENDING THE PARKING LOT FURTHER INTO THE PARK IN ORDER TO PROVIDE A MORE COMFORTABLE VEHICULAR EXPERIENCE. BIKE ACCESS IS SEPERATED FROM VEHICULAR TRAFFIC AND THE (E) BASEBALL FIELD REMAINS IN PLACE.

AMENITIES INCLUDE: -(E) BASEBALL FIELD -(N) ADA RESTROOM -(N) PICNIC AREA/STRUCTURE -(N) BASKETBALL COURT -(N) PLAYGROUND -ADDITIONAL TEEN CENTER + ENTRY PLAZA -IMPROVED ADA CIRCULATION (INCLUDING BIKE CIRCULATION + PARKING) -TREES + PLANTING AREAS -STORM WATER MANAGEMENT OPPORTUNITIES

Concept D.1a
Scale: 1" = 20'-0"

Client:

COUNTY OF VENTURA

11201 Riverbank Drive, Suite A1 Ventura, CA 93004

Plan Title:

Concept D.1a

Page No.

Ex-1