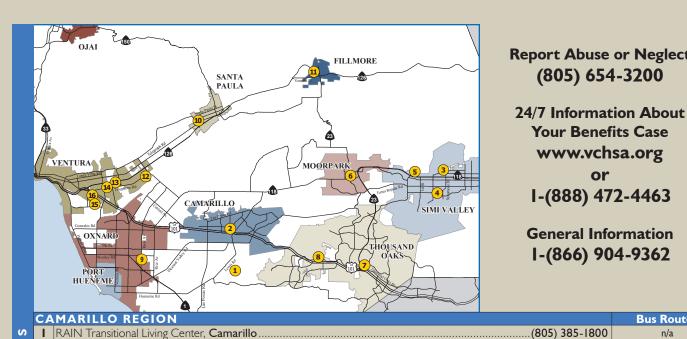

# Human Services Agency

Locations & Services at a Glance

Toll-Free: I-(866) 904-9362 www.vchsa.org

HSA-034 I/I6 COUNTY OF VEN

Veteran Services (Gold Coast Veteran's Foundation) 4001 Mission Oaks Blvd, Camarillo

East County Children & Family Services Center, 2900 N. Madera Road, Suite 200, Simi Valley.

6 Moorpark Community Service Center (Ruben Castro Ctr), 612B Spring Rd, Suite 301, Moorpark.

7 Thousand Oaks Community Service Center, 80 E. Hillcrest Drive, Suite 200, Thousand Oaks

8 Veteran Services (Supervisor Linda Parks' Office), 625 W. Hillcrest Drive, Thousand Oaks.

3 East County Adult & Family Services (Courthouse), 3855-F Alamo Street, Simi Valley.

East County Job & Career Center, 2900 N. Madera Road, Suite 100, Simi Valley

4 East County Intake & Eligibility Center, 2003 Royal Avenue, Simi Valley

Oxnard Intake & Eligibility Center, 1400 Vanguard Drive, Oxnard.

Oxnard Job & Career Center, 1400 Vanguard Drive, Oxnard...

HSA Administrative Services Center, 855 Partridge Drive, Ventura

Ventura County Veteran Services, 855 Partridge Drive, Ventura...

Adult Protective Services, 1001 Partridge Drive, Suite 365, Ventura

15 In-Home Supportive Services, 4245 Market Street, Suite 204, Ventura.

IHSS Public Authority, 4245 Market Street, Suite 213, Ventura.

Homeless Services, 1400 Vanguard Drive, Oxnard

SANTA CLARA VALLEY REGION

Oxnard Children & Family Services Center, 1400 Vanguard Drive, Oxnard

Santa Clara Valley Intake & Eligibility Center, 725 E. Main Street, Santa Paula.

Santa Clara Valley Job & Career Center, 725 E. Main Street, Santa Paula.

II Fillmore Community Service Center, 828 Ventura Street, Suite 200, Fillmore.

12 Veteran Services (California Veteran's Home), 10900 Telephone Road, Ventura

16 Ventura Intake & Eligibility Center, 4651 Telephone Road, Suite 100, Ventura

Ventura Job & Career Center, 4651 Telephone Road, Suite 200, Ventura

Public Administrator & Public Guardian, 1001 Partridge Drive, Suite 360, Ventura.

Ventura Children & Family Services Center, 4651 Telephone Road, Suite 300, Ventura

**Report Abuse or Neglect** (805) 654-3200