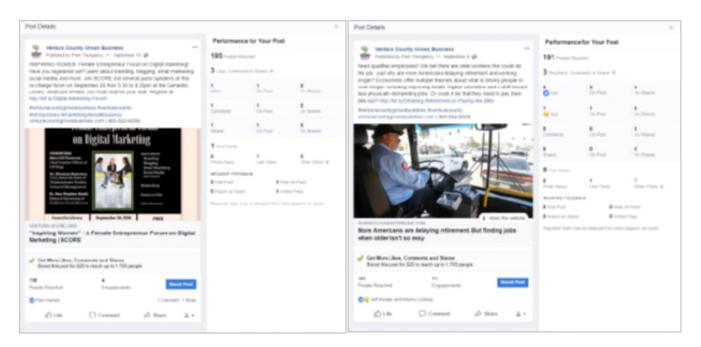

## Nov/Dec – Top Post Examples (by engagement): <=4%

| States of the second seco | Performance for Your Post  |                             |                   | S VARIAGE COLORS DISAS BUSINESS                                                                                                                                                                                                                                                                                                                                                                                                                                                                                                                                                                                                                                                                                                                                                                                                                                                                                                                                                                                                                                                                                                                                                                                                                                                                                                                                                                                                                                                                                                                                                                                                                                                                                                                                                                                                                                                                                                                                                                                                                                                                                                | Performance for Your Post       |                                 |                            |                  |
|------------------------------------------------------------------------------------------------------------------------------------------------------------------------------------------------------------------------------------------------------------------------------------------------------------------------------------------------------------------------------------------------------------------------------------------------------------------------------------------------------------------------------------------------------------------------------------------------------------------------------------------------------------------------------------------------------------------------------------------------------------------------------------------------------------------------------------------------------------------------------------------------------------------------------------------------------------------------------------------------------------------------------------------------------------------------------------------------------------------------------------------------------------------------------------------------------------------------------------------------------------------------------------------------------------------------------------------------------------------------------------------------------------------------------------------------------------------------------------------------------------------------------------------------------------------------------------------------------------------------------------------------------------------------------------------------------------------------------------------------------------------------------------------------------------------------------------------------------------------------------------|----------------------------|-----------------------------|-------------------|--------------------------------------------------------------------------------------------------------------------------------------------------------------------------------------------------------------------------------------------------------------------------------------------------------------------------------------------------------------------------------------------------------------------------------------------------------------------------------------------------------------------------------------------------------------------------------------------------------------------------------------------------------------------------------------------------------------------------------------------------------------------------------------------------------------------------------------------------------------------------------------------------------------------------------------------------------------------------------------------------------------------------------------------------------------------------------------------------------------------------------------------------------------------------------------------------------------------------------------------------------------------------------------------------------------------------------------------------------------------------------------------------------------------------------------------------------------------------------------------------------------------------------------------------------------------------------------------------------------------------------------------------------------------------------------------------------------------------------------------------------------------------------------------------------------------------------------------------------------------------------------------------------------------------------------------------------------------------------------------------------------------------------------------------------------------------------------------------------------------------------|---------------------------------|---------------------------------|----------------------------|------------------|
| Published to Family shows multimess                                                                                                                                                                                                                                                                                                                                                                                                                                                                                                                                                                                                                                                                                                                                                                                                                                                                                                                                                                                                                                                                                                                                                                                                                                                                                                                                                                                                                                                                                                                                                                                                                                                                                                                                                                                                                                                | 157 Hard Line              | arbeit.                     |                   | Patienter to Para transporty in Patients                                                                                                                                                                                                                                                                                                                                                                                                                                                                                                                                                                                                                                                                                                                                                                                                                                                                                                                                                                                                                                                                                                                                                                                                                                                                                                                                                                                                                                                                                                                                                                                                                                                                                                                                                                                                                                                                                                                                                                                                                                                                                       |                                 | 155 Progle Decoded              |                            |                  |
| renufacturing is important, both nationally and locally. Wettura Caunty<br>anutacures—do you salaw that vicces has a deeclared page with                                                                                                                                                                                                                                                                                                                                                                                                                                                                                                                                                                                                                                                                                                                                                                                                                                                                                                                                                                                                                                                                                                                                                                                                                                                                                                                                                                                                                                                                                                                                                                                                                                                                                                                                           | 6 meaton car               | 111111. A. 20.4475 P        |                   | D4 you know about the SBA Learning Content<br>plane Field options for thereinger the SBA alt<br>to their you want and run your business—and                                                                                                                                                                                                                                                                                                                                                                                                                                                                                                                                                                                                                                                                                                                                                                                                                                                                                                                                                                                                                                                                                                                                                                                                                                                                                                                                                                                                                                                                                                                                                                                                                                                                                                                                                                                                                                                                                                                                                                                    | ers a variety or online courses | 4 meetons, com                  | 1011 1 17 (cm 2            |                  |
| sources jast for yea? "Take a look, http://st.fulklau.loctumg-in-Vortxia-<br>anty<br>e-20 Facts About Hanufactume                                                                                                                                                                                                                                                                                                                                                                                                                                                                                                                                                                                                                                                                                                                                                                                                                                                                                                                                                                                                                                                                                                                                                                                                                                                                                                                                                                                                                                                                                                                                                                                                                                                                                                                                                                  |                            | Con Print                   | Con Granes        | implies, and from the comfort of the location<br>(har)                                                                                                                                                                                                                                                                                                                                                                                                                                                                                                                                                                                                                                                                                                                                                                                                                                                                                                                                                                                                                                                                                                                                                                                                                                                                                                                                                                                                                                                                                                                                                                                                                                                                                                                                                                                                                                                                                                                                                                                                                                                                         | ou choose. How great is         | a Lan                           | a contract                 |                  |
| () Mill () Manufacture () Parts, Teles Taxee                                                                                                                                                                                                                                                                                                                                                                                                                                                                                                                                                                                                                                                                                                                                                                                                                                                                                                                                                                                                                                                                                                                                                                                                                                                                                                                                                                                                                                                                                                                                                                                                                                                                                                                                                                                                                                       | 1                          | Inner                       | to Graver         | Duestic and county grow to wank were and using<br>the strong restore align any position in ware. Percend to an<br>interline learning if employ octobering. See More                                                                                                                                                                                                                                                                                                                                                                                                                                                                                                                                                                                                                                                                                                                                                                                                                                                                                                                                                                                                                                                                                                                                                                                                                                                                                                                                                                                                                                                                                                                                                                                                                                                                                                                                                                                                                                                                                                                                                            | 18/05                           | burn                            | t<br>De Past               | e<br>De Barts    |
|                                                                                                                                                                                                                                                                                                                                                                                                                                                                                                                                                                                                                                                                                                                                                                                                                                                                                                                                                                                                                                                                                                                                                                                                                                                                                                                                                                                                                                                                                                                                                                                                                                                                                                                                                                                                                                                                                    | e<br>Commercia             | 0<br>Or Paul                | in trans          |                                                                                                                                                                                                                                                                                                                                                                                                                                                                                                                                                                                                                                                                                                                                                                                                                                                                                                                                                                                                                                                                                                                                                                                                                                                                                                                                                                                                                                                                                                                                                                                                                                                                                                                                                                                                                                                                                                                                                                                                                                                                                                                                | _                               | taranan.                        | 0<br>The Print             |                  |
| - Andrew A                                                                                                                                                                                                                                                                                                                                                                                                                                                                                                                                                                                                                                                                                                                                                                                                                                                                                                                                                                                                                                                                                                                                                                                                                                                                                                                                                                                                                                                                                                                                                                                                                                                                                                                                                                                                                                                                         | •                          | 0<br>Con Paul               | to Dane           |                                                                                                                                                                                                                                                                                                                                                                                                                                                                                                                                                                                                                                                                                                                                                                                                                                                                                                                                                                                                                                                                                                                                                                                                                                                                                                                                                                                                                                                                                                                                                                                                                                                                                                                                                                                                                                                                                                                                                                                                                                                                                                                                | Sec. 1                          | B.<br>Distai                    | On Post                    | e<br>ou iturus   |
|                                                                                                                                                                                                                                                                                                                                                                                                                                                                                                                                                                                                                                                                                                                                                                                                                                                                                                                                                                                                                                                                                                                                                                                                                                                                                                                                                                                                                                                                                                                                                                                                                                                                                                                                                                                                                                                                                    | 3 Part Circu<br>Prote Care | En care é                   | one case #        |                                                                                                                                                                                                                                                                                                                                                                                                                                                                                                                                                                                                                                                                                                                                                                                                                                                                                                                                                                                                                                                                                                                                                                                                                                                                                                                                                                                                                                                                                                                                                                                                                                                                                                                                                                                                                                                                                                                                                                                                                                                                                                                                | 1                               | 7 merchani<br>Press Vener       | Land Cheven de             | e<br>Orar Care d |
| n millenserger Bland Nessage                                                                                                                                                                                                                                                                                                                                                                                                                                                                                                                                                                                                                                                                                                                                                                                                                                                                                                                                                                                                                                                                                                                                                                                                                                                                                                                                                                                                                                                                                                                                                                                                                                                                                                                                                                                                                                                       | NCONTINE FEEDO             | 0.111                       | ALC:NO.           | and the second s |                                 | B Film Post<br>B Found on Asses |                            | Al Paulo<br>Page |
|                                                                                                                                                                                                                                                                                                                                                                                                                                                                                                                                                                                                                                                                                                                                                                                                                                                                                                                                                                                                                                                                                                                                                                                                                                                                                                                                                                                                                                                                                                                                                                                                                                                                                                                                                                                                                                                                                    | · inserved and the serve   |                             | or calls          | Open in Messarger                                                                                                                                                                                                                                                                                                                                                                                                                                                                                                                                                                                                                                                                                                                                                                                                                                                                                                                                                                                                                                                                                                                                                                                                                                                                                                                                                                                                                                                                                                                                                                                                                                                                                                                                                                                                                                                                                                                                                                                                                                                                                                              | @ Soci Musings                  | Transfel state reas             | in circles and there adout | Milward on Dauge |
| Ger Mure Likes, Conservatio and Skores<br>Boost this post for \$30 to reach up to 3,800 people.                                                                                                                                                                                                                                                                                                                                                                                                                                                                                                                                                                                                                                                                                                                                                                                                                                                                                                                                                                                                                                                                                                                                                                                                                                                                                                                                                                                                                                                                                                                                                                                                                                                                                                                                                                                    | Preparties (Sare, Fo       | er bei delayers kalli velar | PEDRATE OF DRIVE. | Get More Likes, Commants and Shares<br>Scoretting poer for \$30 to reach up to 2,000 p                                                                                                                                                                                                                                                                                                                                                                                                                                                                                                                                                                                                                                                                                                                                                                                                                                                                                                                                                                                                                                                                                                                                                                                                                                                                                                                                                                                                                                                                                                                                                                                                                                                                                                                                                                                                                                                                                                                                                                                                                                         | niste                           |                                 |                            |                  |
| pie Reached Programmers Rouse Free                                                                                                                                                                                                                                                                                                                                                                                                                                                                                                                                                                                                                                                                                                                                                                                                                                                                                                                                                                                                                                                                                                                                                                                                                                                                                                                                                                                                                                                                                                                                                                                                                                                                                                                                                                                                                                                 |                            |                             |                   | 105 H<br>Penale Read-est Engagements                                                                                                                                                                                                                                                                                                                                                                                                                                                                                                                                                                                                                                                                                                                                                                                                                                                                                                                                                                                                                                                                                                                                                                                                                                                                                                                                                                                                                                                                                                                                                                                                                                                                                                                                                                                                                                                                                                                                                                                                                                                                                           | Faced Free                      |                                 |                            |                  |
| 01                                                                                                                                                                                                                                                                                                                                                                                                                                                                                                                                                                                                                                                                                                                                                                                                                                                                                                                                                                                                                                                                                                                                                                                                                                                                                                                                                                                                                                                                                                                                                                                                                                                                                                                                                                                                                                                                                 |                            |                             |                   | CO Inter-Castra, Part Hecksrahl 2 (Thirs                                                                                                                                                                                                                                                                                                                                                                                                                                                                                                                                                                                                                                                                                                                                                                                                                                                                                                                                                                                                                                                                                                                                                                                                                                                                                                                                                                                                                                                                                                                                                                                                                                                                                                                                                                                                                                                                                                                                                                                                                                                                                       |                                 |                                 |                            |                  |
| the Discovert 20 Shore 2 -                                                                                                                                                                                                                                                                                                                                                                                                                                                                                                                                                                                                                                                                                                                                                                                                                                                                                                                                                                                                                                                                                                                                                                                                                                                                                                                                                                                                                                                                                                                                                                                                                                                                                                                                                                                                                                                         |                            |                             |                   | dille O Carment                                                                                                                                                                                                                                                                                                                                                                                                                                                                                                                                                                                                                                                                                                                                                                                                                                                                                                                                                                                                                                                                                                                                                                                                                                                                                                                                                                                                                                                                                                                                                                                                                                                                                                                                                                                                                                                                                                                                                                                                                                                                                                                | () Nam 1.+                      |                                 |                            |                  |