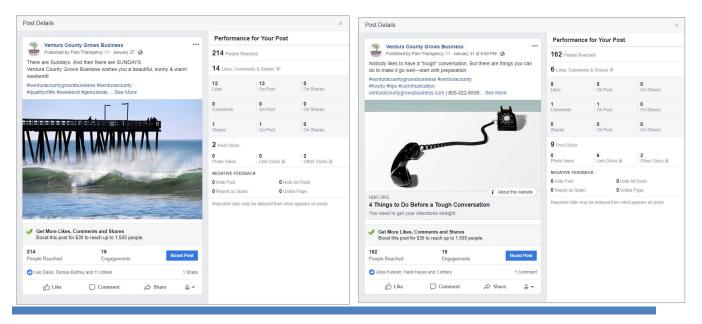

## Nov/Dec – Top Post Examples (by engagement): <=4%

| States of the second seco | Performance for Your Post  |                             |                   | S VARIAGE COLORS DISAS BUSINESS                                                                                                                                                                                                                                                                                                                                                                                                                                                                                                                                                                                                                                                                                                                                                                                                                                                                                                                                                                                                                                                                                                                                                                                                                                                                                                                                                                                                                                                                                                                                                                                                                                                                                                                                                                                                                                                                                                                                                                                                                                                                                                | Performance for Your Post       |                                 |                            |                  |
|------------------------------------------------------------------------------------------------------------------------------------------------------------------------------------------------------------------------------------------------------------------------------------------------------------------------------------------------------------------------------------------------------------------------------------------------------------------------------------------------------------------------------------------------------------------------------------------------------------------------------------------------------------------------------------------------------------------------------------------------------------------------------------------------------------------------------------------------------------------------------------------------------------------------------------------------------------------------------------------------------------------------------------------------------------------------------------------------------------------------------------------------------------------------------------------------------------------------------------------------------------------------------------------------------------------------------------------------------------------------------------------------------------------------------------------------------------------------------------------------------------------------------------------------------------------------------------------------------------------------------------------------------------------------------------------------------------------------------------------------------------------------------------------------------------------------------------------------------------------------------------|----------------------------|-----------------------------|-------------------|--------------------------------------------------------------------------------------------------------------------------------------------------------------------------------------------------------------------------------------------------------------------------------------------------------------------------------------------------------------------------------------------------------------------------------------------------------------------------------------------------------------------------------------------------------------------------------------------------------------------------------------------------------------------------------------------------------------------------------------------------------------------------------------------------------------------------------------------------------------------------------------------------------------------------------------------------------------------------------------------------------------------------------------------------------------------------------------------------------------------------------------------------------------------------------------------------------------------------------------------------------------------------------------------------------------------------------------------------------------------------------------------------------------------------------------------------------------------------------------------------------------------------------------------------------------------------------------------------------------------------------------------------------------------------------------------------------------------------------------------------------------------------------------------------------------------------------------------------------------------------------------------------------------------------------------------------------------------------------------------------------------------------------------------------------------------------------------------------------------------------------|---------------------------------|---------------------------------|----------------------------|------------------|
| Published to Family shows multimess                                                                                                                                                                                                                                                                                                                                                                                                                                                                                                                                                                                                                                                                                                                                                                                                                                                                                                                                                                                                                                                                                                                                                                                                                                                                                                                                                                                                                                                                                                                                                                                                                                                                                                                                                                                                                                                | 157 Hard Line              | arbeit.                     |                   | Patienter to Para transporty in Patients                                                                                                                                                                                                                                                                                                                                                                                                                                                                                                                                                                                                                                                                                                                                                                                                                                                                                                                                                                                                                                                                                                                                                                                                                                                                                                                                                                                                                                                                                                                                                                                                                                                                                                                                                                                                                                                                                                                                                                                                                                                                                       |                                 | 155 Progle Decoded              |                            |                  |
| renufacturing is important, both nationally and locally. Wettura Caunty<br>anutacures—do you salaw that vicces has a deeclared page with                                                                                                                                                                                                                                                                                                                                                                                                                                                                                                                                                                                                                                                                                                                                                                                                                                                                                                                                                                                                                                                                                                                                                                                                                                                                                                                                                                                                                                                                                                                                                                                                                                                                                                                                           | 6 meaton car               | 111111. A. 20.4475 P        |                   | D4 you know about the SBA Learning Content<br>plane Field options for thereinger the SBA alt<br>to their you want and run your business—and                                                                                                                                                                                                                                                                                                                                                                                                                                                                                                                                                                                                                                                                                                                                                                                                                                                                                                                                                                                                                                                                                                                                                                                                                                                                                                                                                                                                                                                                                                                                                                                                                                                                                                                                                                                                                                                                                                                                                                                    | ers a variety or online courses | 4 meetons, com                  | 1011 1 17 (cm 2            |                  |
| sources jast for yea? "Take a look, http://st.fulklau.loctumg-in-Vortxia-<br>anty<br>e-20 Facts About Hanufactume                                                                                                                                                                                                                                                                                                                                                                                                                                                                                                                                                                                                                                                                                                                                                                                                                                                                                                                                                                                                                                                                                                                                                                                                                                                                                                                                                                                                                                                                                                                                                                                                                                                                                                                                                                  |                            | Con Print                   | Con Granes        | implies, and from the comfort of the location<br>(har)                                                                                                                                                                                                                                                                                                                                                                                                                                                                                                                                                                                                                                                                                                                                                                                                                                                                                                                                                                                                                                                                                                                                                                                                                                                                                                                                                                                                                                                                                                                                                                                                                                                                                                                                                                                                                                                                                                                                                                                                                                                                         | ou choose. How great is         | a Lan                           | a contract                 |                  |
| () Mill () Manufacture () Parts, Teles Taxee                                                                                                                                                                                                                                                                                                                                                                                                                                                                                                                                                                                                                                                                                                                                                                                                                                                                                                                                                                                                                                                                                                                                                                                                                                                                                                                                                                                                                                                                                                                                                                                                                                                                                                                                                                                                                                       | 1                          | Inner                       | to Graver         | Duestic and county grow to wank were and using<br>the strong restore align any position in ware. Percend to an<br>interline learning if employ octobering. See More                                                                                                                                                                                                                                                                                                                                                                                                                                                                                                                                                                                                                                                                                                                                                                                                                                                                                                                                                                                                                                                                                                                                                                                                                                                                                                                                                                                                                                                                                                                                                                                                                                                                                                                                                                                                                                                                                                                                                            | 18/05                           | burn                            | t<br>De Past               | e<br>De Barts    |
|                                                                                                                                                                                                                                                                                                                                                                                                                                                                                                                                                                                                                                                                                                                                                                                                                                                                                                                                                                                                                                                                                                                                                                                                                                                                                                                                                                                                                                                                                                                                                                                                                                                                                                                                                                                                                                                                                    | e<br>Commercia             | 0<br>Or Paul                | in trans          |                                                                                                                                                                                                                                                                                                                                                                                                                                                                                                                                                                                                                                                                                                                                                                                                                                                                                                                                                                                                                                                                                                                                                                                                                                                                                                                                                                                                                                                                                                                                                                                                                                                                                                                                                                                                                                                                                                                                                                                                                                                                                                                                | _                               | taranan.                        | 0<br>The Print             |                  |
| - Andrew A                                                                                                                                                                                                                                                                                                                                                                                                                                                                                                                                                                                                                                                                                                                                                                                                                                                                                                                                                                                                                                                                                                                                                                                                                                                                                                                                                                                                                                                                                                                                                                                                                                                                                                                                                                                                                                                                         | •                          | 0<br>Con Paul               | to Dane           |                                                                                                                                                                                                                                                                                                                                                                                                                                                                                                                                                                                                                                                                                                                                                                                                                                                                                                                                                                                                                                                                                                                                                                                                                                                                                                                                                                                                                                                                                                                                                                                                                                                                                                                                                                                                                                                                                                                                                                                                                                                                                                                                | Sec. 1                          | B.<br>Distai                    | On Post                    | e<br>ou iturus   |
|                                                                                                                                                                                                                                                                                                                                                                                                                                                                                                                                                                                                                                                                                                                                                                                                                                                                                                                                                                                                                                                                                                                                                                                                                                                                                                                                                                                                                                                                                                                                                                                                                                                                                                                                                                                                                                                                                    | 3 Part Circu<br>Prote Care | En care é                   | one case #        |                                                                                                                                                                                                                                                                                                                                                                                                                                                                                                                                                                                                                                                                                                                                                                                                                                                                                                                                                                                                                                                                                                                                                                                                                                                                                                                                                                                                                                                                                                                                                                                                                                                                                                                                                                                                                                                                                                                                                                                                                                                                                                                                | 1                               | 7 merchani<br>Press Vener       | Land Cheven de             | e<br>Orar Care d |
| n millenserger Bland Nessage                                                                                                                                                                                                                                                                                                                                                                                                                                                                                                                                                                                                                                                                                                                                                                                                                                                                                                                                                                                                                                                                                                                                                                                                                                                                                                                                                                                                                                                                                                                                                                                                                                                                                                                                                                                                                                                       | NCONTINE FEEDO             | 0.111                       | ALC:NO.           | and the second s |                                 | B Film Post<br>B Found on Asses |                            | Al Paulo<br>Page |
|                                                                                                                                                                                                                                                                                                                                                                                                                                                                                                                                                                                                                                                                                                                                                                                                                                                                                                                                                                                                                                                                                                                                                                                                                                                                                                                                                                                                                                                                                                                                                                                                                                                                                                                                                                                                                                                                                    | · inserved and the serve   |                             | or calls          | Open in Messarger                                                                                                                                                                                                                                                                                                                                                                                                                                                                                                                                                                                                                                                                                                                                                                                                                                                                                                                                                                                                                                                                                                                                                                                                                                                                                                                                                                                                                                                                                                                                                                                                                                                                                                                                                                                                                                                                                                                                                                                                                                                                                                              | @ Soci Musings                  | Transfel state reas             | in circles and there adout | Milward on Dauge |
| Ger Mure Likes, Conservatio and Skores<br>Boost this post for \$30 to reach up to 3,800 people.                                                                                                                                                                                                                                                                                                                                                                                                                                                                                                                                                                                                                                                                                                                                                                                                                                                                                                                                                                                                                                                                                                                                                                                                                                                                                                                                                                                                                                                                                                                                                                                                                                                                                                                                                                                    | Preparties (Sare, Fo       | er bei delayers kalli velar | PEDRATE OF DRIVE. | Get More Likes, Commants and Shares<br>Scoretting poer for \$30 to reach up to 2,000 p                                                                                                                                                                                                                                                                                                                                                                                                                                                                                                                                                                                                                                                                                                                                                                                                                                                                                                                                                                                                                                                                                                                                                                                                                                                                                                                                                                                                                                                                                                                                                                                                                                                                                                                                                                                                                                                                                                                                                                                                                                         | niste                           |                                 |                            |                  |
| pie Reached Programmers Rouse Free                                                                                                                                                                                                                                                                                                                                                                                                                                                                                                                                                                                                                                                                                                                                                                                                                                                                                                                                                                                                                                                                                                                                                                                                                                                                                                                                                                                                                                                                                                                                                                                                                                                                                                                                                                                                                                                 |                            |                             |                   | 105 H<br>Penale Read-est Engagements                                                                                                                                                                                                                                                                                                                                                                                                                                                                                                                                                                                                                                                                                                                                                                                                                                                                                                                                                                                                                                                                                                                                                                                                                                                                                                                                                                                                                                                                                                                                                                                                                                                                                                                                                                                                                                                                                                                                                                                                                                                                                           | Faced Free                      |                                 |                            |                  |
| 01                                                                                                                                                                                                                                                                                                                                                                                                                                                                                                                                                                                                                                                                                                                                                                                                                                                                                                                                                                                                                                                                                                                                                                                                                                                                                                                                                                                                                                                                                                                                                                                                                                                                                                                                                                                                                                                                                 |                            |                             |                   | CO Inter-Castra, Part Hecksrahl 2 (Thirs                                                                                                                                                                                                                                                                                                                                                                                                                                                                                                                                                                                                                                                                                                                                                                                                                                                                                                                                                                                                                                                                                                                                                                                                                                                                                                                                                                                                                                                                                                                                                                                                                                                                                                                                                                                                                                                                                                                                                                                                                                                                                       |                                 |                                 |                            |                  |
| the Discovert 20 Shore 2 -                                                                                                                                                                                                                                                                                                                                                                                                                                                                                                                                                                                                                                                                                                                                                                                                                                                                                                                                                                                                                                                                                                                                                                                                                                                                                                                                                                                                                                                                                                                                                                                                                                                                                                                                                                                                                                                         |                            |                             |                   | dille O Carment                                                                                                                                                                                                                                                                                                                                                                                                                                                                                                                                                                                                                                                                                                                                                                                                                                                                                                                                                                                                                                                                                                                                                                                                                                                                                                                                                                                                                                                                                                                                                                                                                                                                                                                                                                                                                                                                                                                                                                                                                                                                                                                | () Nam 1.+                      |                                 |                            |                  |

## Nov/Dec – Top Post Examples (by reach):

O Lost Mecape

10 See 2 -

inger

273 People Reached

CO Jarre Calline, Pare Jac

d like

Get More Likes. Constructs and Shares Board His part for \$31 to mach up to 2,320 people