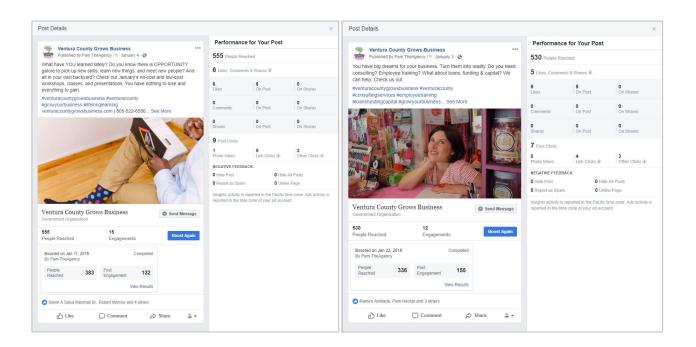

## Nov/Dec – Top Post Examples (by reach):

O Lost Mecape

10 See 2 -

inger

273 People Reached

CO Jarre Calline, Pare Jac

d like

Get More Likes. Constructs and Shares Board His part for \$31 to mach up to 2,320 people