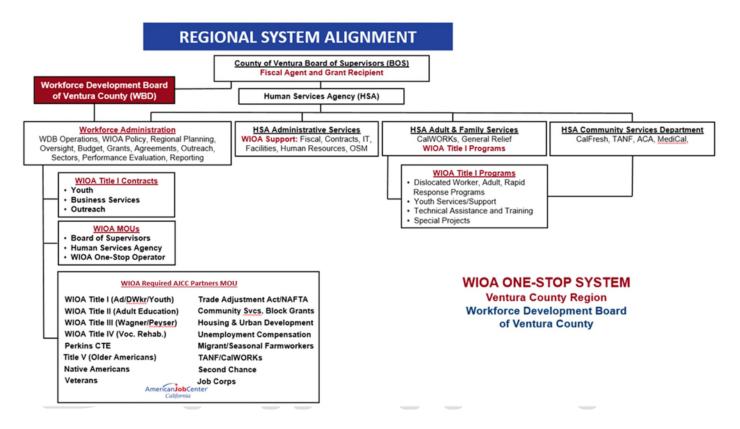

ecific expertise in community engagement, the Corporation for a Skilled Workforce (CSW). CSW first met with WDBVC staff in November; a series of meetings began the following month, some of them public, some internal working sessions, culminating in an evening public meeting on January 31, 2019, which in turn triggered the first of two public comment periods.

WDBVC and its stakeholders view this plan update process as a welcome and unprecedented opportunity to address poverty in Ventura County in a meaningful and measurable way by focusing the workforce system on the needs of those most in need of its services. We support the state in this goal of generating upward mobility, and look forward to working together to make a real difference in the lives of low-income residents of our county.



### CalFresh E&T Partnership

The centerpiece of this Local Plan Update is a new working relationship between the WDBVC and Ventura County Human Service Agency's CalFresh operation. While past collaborations in this arena have centered on relatively small, specific target populations (CalWORKs participants; work-mandated General Relief recipients), the new partnership outlined in this document reflects an overarching agreement to focus on meeting the needs of the overall CalFresh population (60,000 individuals; 30,000 adults).

Ventura County has a significant structural advantage in this regard, as both the Workforce Development Board and CalFresh operate under the county umbrella, have worked together for years, and already have co-located services at the AJCC. While the partnership en