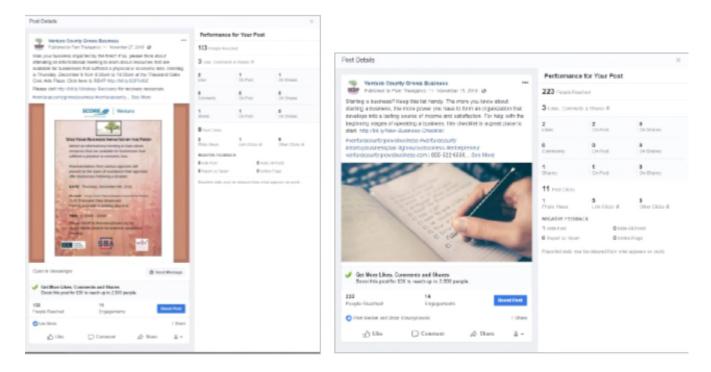

## Sept/Oct - Top Post Examples (by engagement): <= 4%

## Sept/Oct - Top Post Examples (by engagement):