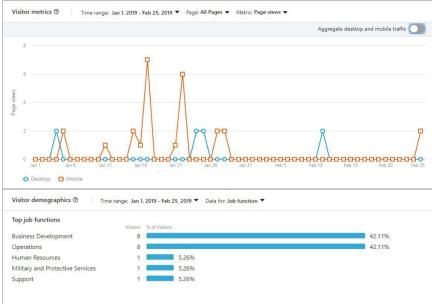

## • VCGB Facebook – September to December 31, 2018

- As of December 31, 2018
  - Likes/Fans 3,514
  - +4.96% (June 30, 2018 = 3,348)
  - Posts: 104 total posts (approx. 26 per month or 5 per week)
  - Total reach: 72,216 Average 4,289/week
  - Organic Post Reach: 347 most for a single day

## Sept/Oct - Top Post Examples (by engagement): <= 4%

## Sept/Oct - Top Post Examples (by engagement):

## Nov/Dec – Top Post Examples (by engagement): <=4%

| States of the second seco | Performance for Your Post  |                             |                   | S VARIAGE COLORS DISAS BUSINESS                                                                                                                                                                                                                                                                                                                                                                                                                                                                                                                                                                                                                                                                                                                                                                                                                                                                                                                                                                                                                                                                                                                                                                                                                                                                                                                                                                                                                                                                                                                                                                                                                                                                                                                                                                                                                                                                                                                                                                                                                                                                                                | Performance for Your Post       |                                 |                            |                  |
|------------------------------------------------------------------------------------------------------------------------------------------------------------------------------------------------------------------------------------------------------------------------------------------------------------------------------------------------------------------------------------------------------------------------------------------------------------------------------------------------------------------------------------------------------------------------------------------------------------------------------------------------------------------------------------------------------------------------------------------------------------------------------------------------------------------------------------------------------------------------------------------------------------------------------------------------------------------------------------------------------------------------------------------------------------------------------------------------------------------------------------------------------------------------------------------------------------------------------------------------------------------------------------------------------------------------------------------------------------------------------------------------------------------------------------------------------------------------------------------------------------------------------------------------------------------------------------------------------------------------------------------------------------------------------------------------------------------------------------------------------------------------------------------------------------------------------------------------------------------------------------|----------------------------|-----------------------------|-------------------|--------------------------------------------------------------------------------------------------------------------------------------------------------------------------------------------------------------------------------------------------------------------------------------------------------------------------------------------------------------------------------------------------------------------------------------------------------------------------------------------------------------------------------------------------------------------------------------------------------------------------------------------------------------------------------------------------------------------------------------------------------------------------------------------------------------------------------------------------------------------------------------------------------------------------------------------------------------------------------------------------------------------------------------------------------------------------------------------------------------------------------------------------------------------------------------------------------------------------------------------------------------------------------------------------------------------------------------------------------------------------------------------------------------------------------------------------------------------------------------------------------------------------------------------------------------------------------------------------------------------------------------------------------------------------------------------------------------------------------------------------------------------------------------------------------------------------------------------------------------------------------------------------------------------------------------------------------------------------------------------------------------------------------------------------------------------------------------------------------------------------------|---------------------------------|---------------------------------|----------------------------|------------------|
| Published to Family shows multimess                                                                                                                                                                                                                                                                                                                                                                                                                                                                                                                                                                                                                                                                                                                                                                                                                                                                                                                                                                                                                                                                                                                                                                                                                                                                                                                                                                                                                                                                                                                                                                                                                                                                                                                                                                                                                                                | 157 Hard Line              | arbeit.                     |                   | Patienter to Para transporty in Patients                                                                                                                                                                                                                                                                                                                                                                                                                                                                                                                                                                                                                                                                                                                                                                                                                                                                                                                                                                                                                                                                                                                                                                                                                                                                                                                                                                                                                                                                                                                                                                                                                                                                                                                                                                                                                                                                                                                                                                                                                                                                                       |                                 | 155 Progle Decoded              |                            |                  |
| renufacturing is important, both nationally and locally. Wettura Caunty<br>anutacures—do you salaw that vicces has a deeclared page with                                                                                                                                                                                                                                                                                                                                                                                                                                                                                                                                                                                                                                                                                                                                                                                                                                                                                                                                                                                                                                                                                                                                                                                                                                                                                                                                                                                                                                                                                                                                                                                                                                                                                                                                           | 6 meaton car               | 111111. A. 20.4475 P        |                   | D4 you know about the SBA Learning Content<br>plane Field options for thereinger the SBA alt<br>to their you want and run your business—and                                                                                                                                                                                                                                                                                                                                                                                                                                                                                                                                                                                                                                                                                                                                                                                                                                                                                                                                                                                                                                                                                                                                                                                                                                                                                                                                                                                                                                                                                                                                                                                                                                                                                                                                                                                                                                                                                                                                                                                    | ers a variety or online courses | 4 meetons, com                  | 1011 1 17 (cm 2            |                  |
| sources jast for yea? "Take a look, http://st.fulklau.loctumg-in-Vortxia-<br>anty<br>e-20 Facts About Hanufactume                                                                                                                                                                                                                                                                                                                                                                                                                                                                                                                                                                                                                                                                                                                                                                                                                                                                                                                                                                                                                                                                                                                                                                                                                                                                                                                                                                                                                                                                                                                                                                                                                                                                                                                                                                  |                            | Con Print                   | Con Granes        | implies, and from the comfort of the location<br>(har)                                                                                                                                                                                                                                                                                                                                                                                                                                                                                                                                                                                                                                                                                                                                                                                                                                                                                                                                                                                                                                                                                                                                                                                                                                                                                                                                                                                                                                                                                                                                                                                                                                                                                                                                                                                                                                                                                                                                                                                                                                                                         | ou choose. How great is         | a Lan                           | a contract                 |                  |
| () Mill () Manufacture () Parts, Teles Taxee                                                                                                                                                                                                                                                                                                                                                                                                                                                                                                                                                                                                                                                                                                                                                                                                                                                                                                                                                                                                                                                                                                                                                                                                                                                                                                                                                                                                                                                                                                                                                                                                                                                                                                                                                                                                                                       | 1                          | Inner                       | to Graver         | Duestic and county grow to wank were and using<br>the strong restore align any position in ware. Percend to an<br>interline learning if employ octobering. See More                                                                                                                                                                                                                                                                                                                                                                                                                                                                                                                                                                                                                                                                                                                                                                                                                                                                                                                                                                                                                                                                                                                                                                                                                                                                                                                                                                                                                                                                                                                                                                                                                                                                                                                                                                                                                                                                                                                                                            | 18/05                           | burn                            | t<br>De Past               | e<br>De Barts    |
|                                                                                                                                                                                                                                                                                                                                                                                                                                                                                                                                                                                                                                                                                                                                                                                                                                                                                                                                                                                                                                                                                                                                                                                                                                                                                                                                                                                                                                                                                                                                                                                                                                                                                                                                                                                                                                                                                    | e<br>Commercia             | 0<br>Or Paul                | in trans          |                                                                                                                                                                                                                                                                                                                                                                                                                                                                                                                                                                                                                                                                                                                                                                                                                                                                                                                                                                                                                                                                                                                                                                                                                                                                                                                                                                                                                                                                                                                                                                                                                                                                                                                                                                                                                                                                                                                                                                                                                                                                                                                                | _                               | taranan.                        | 0<br>The Print             |                  |
| - Andrew A                                                                                                                                                                                                                                                                                                                                                                                                                                                                                                                                                                                                                                                                                                                                                                                                                                                                                                                                                                                                                                                                                                                                                                                                                                                                                                                                                                                                                                                                                                                                                                                                                                                                                                                                                                                                                                                                         | •                          | 0<br>Con Paul               | to Dane           |                                                                                                                                                                                                                                                                                                                                                                                                                                                                                                                                                                                                                                                                                                                                                                                                                                                                                                                                                                                                                                                                                                                                                                                                                                                                                                                                                                                                                                                                                                                                                                                                                                                                                                                                                                                                                                                                                                                                                                                                                                                                                                                                | Sec. 1                          | B.<br>Distai                    | On Post                    | e<br>ou iturus   |
|                                                                                                                                                                                                                                                                                                                                                                                                                                                                                                                                                                                                                                                                                                                                                                                                                                                                                                                                                                                                                                                                                                                                                                                                                                                                                                                                                                                                                                                                                                                                                                                                                                                                                                                                                                                                                                                                                    | 3 Part Circu<br>Prote Care | En care é                   | one case #        |                                                                                                                                                                                                                                                                                                                                                                                                                                                                                                                                                                                                                                                                                                                                                                                                                                                                                                                                                                                                                                                                                                                                                                                                                                                                                                                                                                                                                                                                                                                                                                                                                                                                                                                                                                                                                                                                                                                                                                                                                                                                                                                                | 1                               | 7 merchani<br>Press Vener       | Land Cheven de             | e<br>Orar Care d |
| n millenserger Bland Nessage                                                                                                                                                                                                                                                                                                                                                                                                                                                                                                                                                                                                                                                                                                                                                                                                                                                                                                                                                                                                                                                                                                                                                                                                                                                                                                                                                                                                                                                                                                                                                                                                                                                                                                                                                                                                                                                       | NCONTINE FEEDO             | 0.111                       | ALC:NO.           | and the second s |                                 | B Film Post<br>B Found on Asses |                            | Al Paulo<br>Page |
|                                                                                                                                                                                                                                                                                                                                                                                                                                                                                                                                                                                                                                                                                                                                                                                                                                                                                                                                                                                                                                                                                                                                                                                                                                                                                                                                                                                                                                                                                                                                                                                                                                                                                                                                                                                                                                                                                    | · inserved and the serve   |                             | or calls          | Open in Messarger                                                                                                                                                                                                                                                                                                                                                                                                                                                                                                                                                                                                                                                                                                                                                                                                                                                                                                                                                                                                                                                                                                                                                                                                                                                                                                                                                                                                                                                                                                                                                                                                                                                                                                                                                                                                                                                                                                                                                                                                                                                                                                              | @ Soci Musings                  | Transfel state reas             | in circles and there adout | Milward on Dauge |
| Ger Mure Likes, Conservatio and Skores<br>Boost this post for \$30 to reach up to 3,800 people.                                                                                                                                                                                                                                                                                                                                                                                                                                                                                                                                                                                                                                                                                                                                                                                                                                                                                                                                                                                                                                                                                                                                                                                                                                                                                                                                                                                                                                                                                                                                                                                                                                                                                                                                                                                    | Preparties (Sare, Fo       | er bei delayers kalli velar | PEDRATE OF DRIVE. | Get More Likes, Commants and Shares<br>Scoretting poer for \$30 to reach up to 2,000 p                                                                                                                                                                                                                                                                                                                                                                                                                                                                                                                                                                                                                                                                                                                                                                                                                                                                                                                                                                                                                                                                                                                                                                                                                                                                                                                                                                                                                                                                                                                                                                                                                                                                                                                                                                                                                                                                                                                                                                                                                                         | niste                           |                                 |                            |                  |
| pie Reached Programmers Rouse Free                                                                                                                                                                                                                                                                                                                                                                                                                                                                                                                                                                                                                                                                                                                                                                                                                                                                                                                                                                                                                                                                                                                                                                                                                                                                                                                                                                                                                                                                                                                                                                                                                                                                                                                                                                                                                                                 |                            |                             |                   | 105 H<br>Penale Read-est Engagements                                                                                                                                                                                                                                                                                                                                                                                                                                                                                                                                                                                                                                                                                                                                                                                                                                                                                                                                                                                                                                                                                                                                                                                                                                                                                                                                                                                                                                                                                                                                                                                                                                                                                                                                                                                                                                                                                                                                                                                                                                                                                           | Faced Free                      |                                 |                            |                  |
| 01                                                                                                                                                                                                                                                                                                                                                                                                                                                                                                                                                                                                                                                                                                                                                                                                                                                                                                                                                                                                                                                                                                                                                                                                                                                                                                                                                                                                                                                                                                                                                                                                                                                                                                                                                                                                                                                                                 |                            |                             |                   | CO Inter-Castra, Part Hecksrahl 2 (Thirs                                                                                                                                                                                                                                                                                                                                                                                                                                                                                                                                                                                                                                                                                                                                                                                                                                                                                                                                                                                                                                                                                                                                                                                                                                                                                                                                                                                                                                                                                                                                                                                                                                                                                                                                                                                                                                                                                                                                                                                                                                                                                       |                                 |                                 |                            |                  |
| the Discovert 20 Shore 2 -                                                                                                                                                                                                                                                                                                                                                                                                                                                                                                                                                                                                                                                                                                                                                                                                                                                                                                                                                                                                                                                                                                                                                                                                                                                                                                                                                                                                                                                                                                                                                                                                                                                                                                                                                                                                                                                         |                            |                             |                   | dille O Carment                                                                                                                                                                                                                                                                                                                                                                                                                                                                                                                                                                                                                                                                                                                                                                                                                                                                                                                                                                                                                                                                                                                                                                                                                                                                                                                                                                                                                                                                                                                                                                                                                                                                                                                                                                                                                                                                                                                                                                                                                                                                                                                | () Nam 1.+                      |                                 |                            |                  |