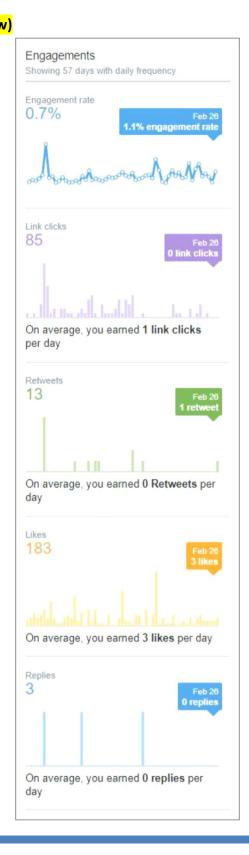

## • VCGB Facebook – September to December 31, 2018

- As of December 31, 2018
  - Likes/Fans 3,514
  - +4.96% (June 30, 2018 = 3,348)
  - Posts: 104 total posts (approx. 26 per month or 5 per week)
  - Total reach: 72,216 Average 4,289/week
  - Organic Post Reach: 347 most for a single day