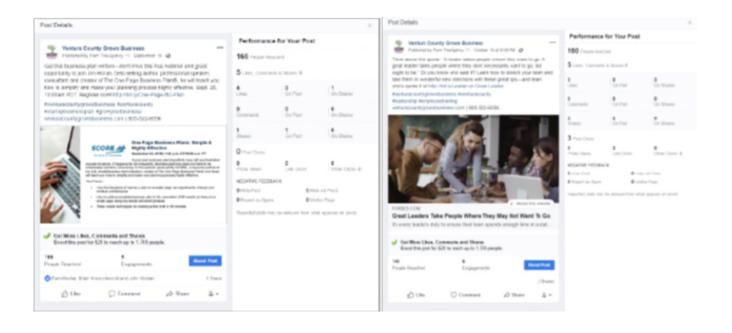

## Nov/Dec – Top Post Examples (by reach):

O Lost Mecape

10 See 2 -

inger

273 People Reached

CO Jarre Calline, Pare Jac

d like

Get More Likes. Constructs and Shares Board His part for \$31 to mach up to 2,320 people