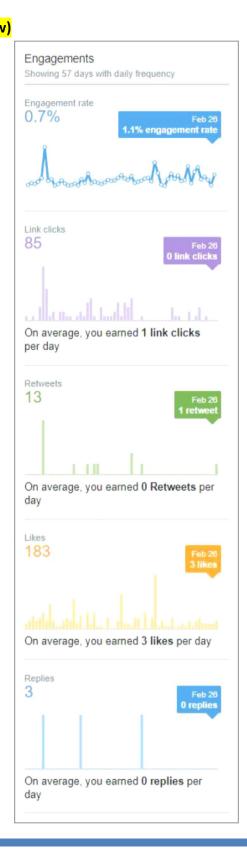

## • VCGB Facebook – September to December 31, 2018

- As of December 31, 2018
  - Likes/Fans 3,514
  - +4.96% (June 30, 2018 = 3,348)
  - Posts: 104 total posts (approx. 26 per month or 5 per week)
  - Total reach: 72,216 Average 4,289/week
  - Organic Post Reach: 347 most for a single day

## Sept/Oct - Top Post Examples (by engagement): <= 4%

## Sept/Oct - Top Post Examples (by engagement):

## Nov/Dec – Top Post Examples (by engagement): <=4%

| States of the second seco | Performance for Your Post  |                             |                   | S VARIAGE COLORS DISAS BUSINESS                                                                                                                                                                                                                                                                                                                                                                                                                                                                                                                                                                                                                                                                                                                                                                                                                                                                                                                                                                                                                                                                                                                                                                                                                                                                                                                                                                                                                                                                                                                                                                                                                                                                                                                                                                                                                                                                                                                                                                                                                                                                                                | Performance for Your Post       |                                 |                            |                  |
|------------------------------------------------------------------------------------------------------------------------------------------------------------------------------------------------------------------------------------------------------------------------------------------------------------------------------------------------------------------------------------------------------------------------------------------------------------------------------------------------------------------------------------------------------------------------------------------------------------------------------------------------------------------------------------------------------------------------------------------------------------------------------------------------------------------------------------------------------------------------------------------------------------------------------------------------------------------------------------------------------------------------------------------------------------------------------------------------------------------------------------------------------------------------------------------------------------------------------------------------------------------------------------------------------------------------------------------------------------------------------------------------------------------------------------------------------------------------------------------------------------------------------------------------------------------------------------------------------------------------------------------------------------------------------------------------------------------------------------------------------------------------------------------------------------------------------------------------------------------------------------|----------------------------|-----------------------------|-------------------|--------------------------------------------------------------------------------------------------------------------------------------------------------------------------------------------------------------------------------------------------------------------------------------------------------------------------------------------------------------------------------------------------------------------------------------------------------------------------------------------------------------------------------------------------------------------------------------------------------------------------------------------------------------------------------------------------------------------------------------------------------------------------------------------------------------------------------------------------------------------------------------------------------------------------------------------------------------------------------------------------------------------------------------------------------------------------------------------------------------------------------------------------------------------------------------------------------------------------------------------------------------------------------------------------------------------------------------------------------------------------------------------------------------------------------------------------------------------------------------------------------------------------------------------------------------------------------------------------------------------------------------------------------------------------------------------------------------------------------------------------------------------------------------------------------------------------------------------------------------------------------------------------------------------------------------------------------------------------------------------------------------------------------------------------------------------------------------------------------------------------------|---------------------------------|---------------------------------|----------------------------|------------------|
| Published to Family shows multimess                                                                                                                                                                                                                                                                                                                                                                                                                                                                                                                                                                                                                                                                                                                                                                                                                                                                                                                                                                                                                                                                                                                                                                                                                                                                                                                                                                                                                                                                                                                                                                                                                                                                                                                                                                                                                                                | 157 Hard Line              | arbeit.                     |                   | Patienter to Para transporty in Patients                                                                                                                                                                                                                                                                                                                                                                                                                                                                                                                                                                                                                                                                                                                                                                                                                                                                                                                                                                                                                                                                                                                                                                                                                                                                                                                                                                                                                                                                                                                                                                                                                                                                                                                                                                                                                                                                                                                                                                                                                                                                                       |                                 | 155 Progle Decoded              |                            |                  |
| renufacturing is important, both nationally and locally. Wettura Caunty<br>anutacures—do you salaw that vicces has a deeclared page with                                                                                                                                                                                                                                                                                                                                                                                                                                                                                                                                                                                                                                                                                                                                                                                                                                                                                                                                                                                                                                                                                                                                                                                                                                                                                                                                                                                                                                                                                                                                                                                                                                                                                                                                           | 6 meaton car               | 111111. A. 20.4475 P        |                   | D4 you know about the SBA Learning Content<br>plane Field options for thereinger the SBA alt<br>to their you want and run your business—and                                                                                                                                                                                                                                                                                                                                                                                                                                                                                                                                                                                                                                                                                                                                                                                                                                                                                                                                                                                                                                                                                                                                                                                                                                                                                                                                                                                                                                                                                                                                                                                                                                                                                                                                                                                                                                                                                                                                                                                    | ers a variety or online courses | 4 meetons, com                  | 1011 1 17 (cm 2            |                  |
| sources jast for yea? "Take a look, http://st.fulklau.loctumg-in-Vortxia-<br>anty<br>e-20 Facts About Hanufactume                                                                                                                                                                                                                                                                                                                                                                                                                                                                                                                                                                                                                                                                                                                                                                                                                                                                                                                                                                                                                                                                                                                                                                                                                                                                                                                                                                                                                                                                                                                                                                                                                                                                                                                                                                  |                            | Con Print                   | Con Granes        | implies, and from the comfort of the location<br>(har)                                                                                                                                                                                                                                                                                                                                                                                                                                                                                                                                                                                                                                                                                                                                                                                                                                                                                                                                                                                                                                                                                                                                                                                                                                                                                                                                                                                                                                                                                                                                                                                                                                                                                                                                                                                                                                                                                                                                                                                                                                                                         | ou choose. How great is         | a Lan                           | a contract                 |                  |
| () Mill () Manufacture () Parts, Teles Taxee                                                                                                                                                                                                                                                                                                                                                                                                                                                                                                                                                                                                                                                                                                                                                                                                                                                                                                                                                                                                                                                                                                                                                                                                                                                                                                                                                                                                                                                                                                                                                                                                                                                                                                                                                                                                                                       | 1                          | Inner                       | to Graver         | Duestic and county grow to wank were and using<br>the strong restore align any position in ware. Percend to an<br>interline learning if employ octobering. See More                                                                                                                                                                                                                                                                                                                                                                                                                                                                                                                                                                                                                                                                                                                                                                                                                                                                                                                                                                                                                                                                                                                                                                                                                                                                                                                                                                                                                                                                                                                                                                                                                                                                                                                                                                                                                                                                                                                                                            | 18/05                           | burn                            | t<br>De Past               | e<br>De Barts    |
|                                                                                                                                                                                                                                                                                                                                                                                                                                                                                                                                                                                                                                                                                                                                                                                                                                                                                                                                                                                                                                                                                                                                                                                                                                                                                                                                                                                                                                                                                                                                                                                                                                                                                                                                                                                                                                                                                    | e<br>Commercia             | 0<br>Or Paul                | in trans          |                                                                                                                                                                                                                                                                                                                                                                                                                                                                                                                                                                                                                                                                                                                                                                                                                                                                                                                                                                                                                                                                                                                                                                                                                                                                                                                                                                                                                                                                                                                                                                                                                                                                                                                                                                                                                                                                                                                                                                                                                                                                                                                                | _                               | taranan.                        | 0<br>The Print             |                  |
| - Andrew A                                                                                                                                                                                                                                                                                                                                                                                                                                                                                                                                                                                                                                                                                                                                                                                                                                                                                                                                                                                                                                                                                                                                                                                                                                                                                                                                                                                                                                                                                                                                                                                                                                                                                                                                                                                                                                                                         | •                          | 0<br>Con Paul               | to Dane           |                                                                                                                                                                                                                                                                                                                                                                                                                                                                                                                                                                                                                                                                                                                                                                                                                                                                                                                                                                                                                                                                                                                                                                                                                                                                                                                                                                                                                                                                                                                                                                                                                                                                                                                                                                                                                                                                                                                                                                                                                                                                                                                                | Sec. 1                          | B.<br>Distai                    | On Post                    | e<br>ou iturus   |
|                                                                                                                                                                                                                                                                                                                                                                                                                                                                                                                                                                                                                                                                                                                                                                                                                                                                                                                                                                                                                                                                                                                                                                                                                                                                                                                                                                                                                                                                                                                                                                                                                                                                                                                                                                                                                                                                                    | 3 Part Circu<br>Prote Care | En care é                   | one case #        |                                                                                                                                                                                                                                                                                                                                                                                                                                                                                                                                                                                                                                                                                                                                                                                                                                                                                                                                                                                                                                                                                                                                                                                                                                                                                                                                                                                                                                                                                                                                                                                                                                                                                                                                                                                                                                                                                                                                                                                                                                                                                                                                | 1                               | 7 merchani<br>Press Vener       | Land Cheven de             | e<br>Orar Care d |
| n millenserger Bland Nessage                                                                                                                                                                                                                                                                                                                                                                                                                                                                                                                                                                                                                                                                                                                                                                                                                                                                                                                                                                                                                                                                                                                                                                                                                                                                                                                                                                                                                                                                                                                                                                                                                                                                                                                                                                                                                                                       | NCONTINE FEEDO             | 0.111                       | ALC:NO.           | and the second s |                                 | B Film Post<br>B Found on Asses |                            | Al Paulo<br>Page |
|                                                                                                                                                                                                                                                                                                                                                                                                                                                                                                                                                                                                                                                                                                                                                                                                                                                                                                                                                                                                                                                                                                                                                                                                                                                                                                                                                                                                                                                                                                                                                                                                                                                                                                                                                                                                                                                                                    | · inserved and the serve   |                             | or calls          | Open in Messarger                                                                                                                                                                                                                                                                                                                                                                                                                                                                                                                                                                                                                                                                                                                                                                                                                                                                                                                                                                                                                                                                                                                                                                                                                                                                                                                                                                                                                                                                                                                                                                                                                                                                                                                                                                                                                                                                                                                                                                                                                                                                                                              | @ Soci Musings                  | Transfel state reas             | in circles and there adout | Milward on Dauge |
| Ger Mure Likes, Conservatio and Skores<br>Boost this post for \$30 to reach up to 3,800 people.                                                                                                                                                                                                                                                                                                                                                                                                                                                                                                                                                                                                                                                                                                                                                                                                                                                                                                                                                                                                                                                                                                                                                                                                                                                                                                                                                                                                                                                                                                                                                                                                                                                                                                                                                                                    | Preparties (Sare, Fo       | er bei delayers kalli velar | PEDRATE OF DRIVE. | Get More Likes, Commants and Shares<br>Scoretting poer for \$30 to reach up to 2,000 p                                                                                                                                                                                                                                                                                                                                                                                                                                                                                                                                                                                                                                                                                                                                                                                                                                                                                                                                                                                                                                                                                                                                                                                                                                                                                                                                                                                                                                                                                                                                                                                                                                                                                                                                                                                                                                                                                                                                                                                                                                         | niste                           |                                 |                            |                  |
| pie Reached Programmers Rouse Free                                                                                                                                                                                                                                                                                                                                                                                                                                                                                                                                                                                                                                                                                                                                                                                                                                                                                                                                                                                                                                                                                                                                                                                                                                                                                                                                                                                                                                                                                                                                                                                                                                                                                                                                                                                                                                                 |                            |                             |                   | 105 H<br>Penale Read-est Engagements                                                                                                                                                                                                                                                                                                                                                                                                                                                                                                                                                                                                                                                                                                                                                                                                                                                                                                                                                                                                                                                                                                                                                                                                                                                                                                                                                                                                                                                                                                                                                                                                                                                                                                                                                                                                                                                                                                                                                                                                                                                                                           | Faced Free                      |                                 |                            |                  |
| 01                                                                                                                                                                                                                                                                                                                                                                                                                                                                                                                                                                                                                                                                                                                                                                                                                                                                                                                                                                                                                                                                                                                                                                                                                                                                                                                                                                                                                                                                                                                                                                                                                                                                                                                                                                                                                                                                                 |                            |                             |                   | CO Inter-Castra, Part Hecksrahl 2 (Thirs                                                                                                                                                                                                                                                                                                                                                                                                                                                                                                                                                                                                                                                                                                                                                                                                                                                                                                                                                                                                                                                                                                                                                                                                                                                                                                                                                                                                                                                                                                                                                                                                                                                                                                                                                                                                                                                                                                                                                                                                                                                                                       |                                 |                                 |                            |                  |
| the Discovert 20 Shore 2 -                                                                                                                                                                                                                                                                                                                                                                                                                                                                                                                                                                                                                                                                                                                                                                                                                                                                                                                                                                                                                                                                                                                                                                                                                                                                                                                                                                                                                                                                                                                                                                                                                                                                                                                                                                                                                                                         |                            |                             |                   | dille O Carment                                                                                                                                                                                                                                                                                                                                                                                                                                                                                                                                                                                                                                                                                                                                                                                                                                                                                                                                                                                                                                                                                                                                                                                                                                                                                                                                                                                                                                                                                                                                                                                                                                                                                                                                                                                                                                                                                                                                                                                                                                                                                                                | () Nam 1.+                      |                                 |                            |                  |