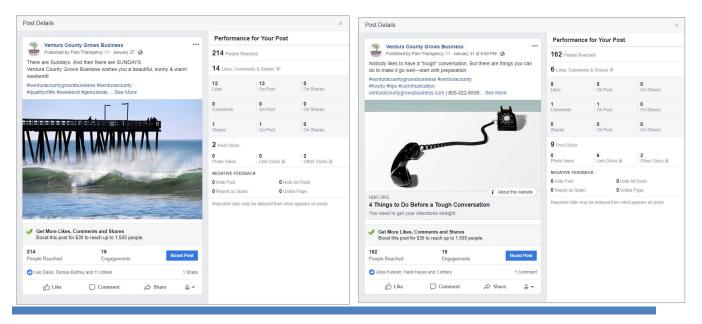

## Nov/Dec – Top Post Examples (by engagement): <=4%

| States of the second seco | Performance for Your Post  |                             |                   | S VARIAGE COLORS DISAS BUSINESS                                                                                                                                                                                                                                                                                                                                                                                                                                                                                                                                                                                                                                                                                                                                                                                                                                                                                                                                                                                                                                                                                                                                                                                                                                                                                                                                                                                                                                                                                                                                                                                                                                                                                                                                                                                                                                                                                                                                                                                                                                                                                                | Performance for Your Post       |                                 |                            |                  |
|------------------------------------------------------------------------------------------------------------------------------------------------------------------------------------------------------------------------------------------------------------------------------------------------------------------------------------------------------------------------------------------------------------------------------------------------------------------------------------------------------------------------------------------------------------------------------------------------------------------------------------------------------------------------------------------------------------------------------------------------------------------------------------------------------------------------------------------------------------------------------------------------------------------------------------------------------------------------------------------------------------------------------------------------------------------------------------------------------------------------------------------------------------------------------------------------------------------------------------------------------------------------------------------------------------------------------------------------------------------------------------------------------------------------------------------------------------------------------------------------------------------------------------------------------------------------------------------------------------------------------------------------------------------------------------------------------------------------------------------------------------------------------------------------------------------------------------------------------------------------------------|----------------------------|-----------------------------|-------------------|--------------------------------------------------------------------------------------------------------------------------------------------------------------------------------------------------------------------------------------------------------------------------------------------------------------------------------------------------------------------------------------------------------------------------------------------------------------------------------------------------------------------------------------------------------------------------------------------------------------------------------------------------------------------------------------------------------------------------------------------------------------------------------------------------------------------------------------------------------------------------------------------------------------------------------------------------------------------------------------------------------------------------------------------------------------------------------------------------------------------------------------------------------------------------------------------------------------------------------------------------------------------------------------------------------------------------------------------------------------------------------------------------------------------------------------------------------------------------------------------------------------------------------------------------------------------------------------------------------------------------------------------------------------------------------------------------------------------------------------------------------------------------------------------------------------------------------------------------------------------------------------------------------------------------------------------------------------------------------------------------------------------------------------------------------------------------------------------------------------------------------|---------------------------------|---------------------------------|----------------------------|------------------|
| Published to Family shows multimess                                                                                                                                                                                                                                                                                                                                                                                                                                                                                                                                                                                                                                                                                                                                                                                                                                                                                                                                                                                                                                                                                                                                                                                                                                                                                                                                                                                                                                                                                                                                                                                                                                                                                                                                                                                                                                                | 157 Hard Line              | arbeit.                     |                   | Patienter to Para transporty in Patients                                                                                                                                                                                                                                                                                                                                                                                                                                                                                                                                                                                                                                                                                                                                                                                                                                                                                                                                                                                                                                                                                                                                                                                                                                                                                                                                                                                                                                                                                                                                                                                                                                                                                                                                                                                                                                                                                                                                                                                                                                                                                       |                                 | 155 Progle Decoded              |                            |                  |
| renufacturing is important, both nationally and locally. Wettura Caunty<br>anutacures—do you salaw that vicces has a deeclared page with                                                                                                                                                                                                                                                                                                                                                                                                                                                                                                                                                                                                                                                                                                                                                                                                                                                                                                                                                                                                                                                                                                                                                                                                                                                                                                                                                                                                                                                                                                                                                                                                                                                                                                                                           | 6 meaton car               | 111111. A. 20.4475 P        |                   | D4 you know about the SBA Learning Content<br>plane Field options for thereinger the SBA alt<br>to their you want and run your business—and                                                                                                                                                                                                                                                                                                                                                                                                                                                                                                                                                                                                                                                                                                                                                                                                                                                                                                                                                                                                                                                                                                                                                                                                                                                                                                                                                                                                                                                                                                                                                                                                                                                                                                                                                                                                                                                                                                                                                                                    | ers a variety or online courses | 4 meetons, com                  | 1011 1 17 (cm 2            |                  |
| sources jast for yea? "Take a look, http://st.fulklau.loctumg-in-Vortxia-<br>anty<br>e-20 Facts About Hanufactume                                                                                                                                                                                                                                                                                                                                                                                                                                                                                                                                                                                                                                                                                                                                                                                                                                                                                                                                                                                                                                                                                                                                                                                                                                                                                                                                                                                                                                                                                                                                                                                                                                                                                                                                                                  |                            | Con Print                   | Con Granes        | implies, and from the comfort of the location<br>(har)                                                                                                                                                                                                                                                                                                                                                                                                                                                                                                                                                                                                                                                                                                                                                                                                                                                                                                                                                                                                                                                                                                                                                                                                                                                                                                                                                                                                                                                                                                                                                                                                                                                                                                                                                                                                                                                                                                                                                                                                                                                                         | ou choose. How great is         | a Lan                           | a contract                 |                  |
| () Mill () Manufacture () Parts, Teles Taxee                                                                                                                                                                                                                                                                                                                                                                                                                                                                                                                                                                                                                                                                                                                                                                                                                                                                                                                                                                                                                                                                                                                                                                                                                                                                                                                                                                                                                                                                                                                                                                                                                                                                                                                                                                                                                                       | 1                          | Inner                       | to Graver         | Duestic and county grow to wank were and using<br>the strong restore align any position in ware. Percend to an<br>interline learning if employ octobering. See More                                                                                                                                                                                                                                                                                                                                                                                                                                                                                                                                                                                                                                                                                                                                                                                                                                                                                                                                                                                                                                                                                                                                                                                                                                                                                                                                                                                                                                                                                                                                                                                                                                                                                                                                                                                                                                                                                                                                                            | 18/05                           | burn                            | t<br>De Past               | e<br>De Barts    |
|                                                                                                                                                                                                                                                                                                                                                                                                                                                                                                                                                                                                                                                                                                                                                                                                                                                                                                                                                                                                                                                                                                                                                                                                                                                                                                                                                                                                                                                                                                                                                                                                                                                                                                                                                                                                                                                                                    | e<br>Commercia             | 0<br>Or Paul                | in trans          |                                                                                                                                                                                                                                                                                                                                                                                                                                                                                                                                                                                                                                                                                                                                                                                                                                                                                                                                                                                                                                                                                                                                                                                                                                                                                                                                                                                                                                                                                                                                                                                                                                                                                                                                                                                                                                                                                                                                                                                                                                                                                                                                | _                               | taranan.                        | 0<br>The Print             |                  |
| - Andrew A                                                                                                                                                                                                                                                                                                                                                                                                                                                                                                                                                                                                                                                                                                                                                                                                                                                                                                                                                                                                                                                                                                                                                                                                                                                                                                                                                                                                                                                                                                                                                                                                                                                                                                                                                                                                                                                                         | •                          | 0<br>Con Paul               | to Dane           |                                                                                                                                                                                                                                                                                                                                                                                                                                                                                                                                                                                                                                                                                                                                                                                                                                                                                                                                                                                                                                                                                                                                                                                                                                                                                                                                                                                                                                                                                                                                                                                                                                                                                                                                                                                                                                                                                                                                                                                                                                                                                                                                | Sec. 1                          | B.<br>Distai                    | On Post                    | e<br>ou iturus   |
|                                                                                                                                                                                                                                                                                                                                                                                                                                                                                                                                                                                                                                                                                                                                                                                                                                                                                                                                                                                                                                                                                                                                                                                                                                                                                                                                                                                                                                                                                                                                                                                                                                                                                                                                                                                                                                                                                    | 3 Part Circu<br>Prote Care | En care é                   | one case #        |                                                                                                                                                                                                                                                                                                                                                                                                                                                                                                                                                                                                                                                                                                                                                                                                                                                                                                                                                                                                                                                                                                                                                                                                                                                                                                                                                                                                                                                                                                                                                                                                                                                                                                                                                                                                                                                                                                                                                                                                                                                                                                                                | 1                               | 7 merchani<br>Press Vener       | Land Cheven de             | e<br>Orar Care d |
| n millenserger Bland Nessage                                                                                                                                                                                                                                                                                                                                                                                                                                                                                                                                                                                                                                                                                                                                                                                                                                                                                                                                                                                                                                                                                                                                                                                                                                                                                                                                                                                                                                                                                                                                                                                                                                                                                                                                                                                                                                                       | NCONTINE FEEDO             | 0.111                       | ALC:NO.           | and the second s |                                 | B Film Post<br>B Found on Asses |                            | Al Paulo<br>Page |
|                                                                                                                                                                                                                                                                                                                                                                                                                                                                                                                                                                                                                                                                                                                                                                                                                                                                                                                                                                                                                                                                                                                                                                                                                                                                                                                                                                                                                                                                                                                                                                                                                                                                                                                                                                                                                                                                                    | · inserved and the serve   |                             | or calls          | Open in Messarger                                                                                                                                                                                                                                                                                                                                                                                                                                                                                                                                                                                                                                                                                                                                                                                                                                                                                                                                                                                                                                                                                                                                                                                                                                                                                                                                                                                                                                                                                                                                                                                                                                                                                                                                                                                                                                                                                                                                                                                                                                                                                                              | @ Soci Musings                  | Transfel state reas             | in circles and there adout | Milward on Dauge |
| Ger Mure Likes, Conservatio and Skores<br>Boost this post for \$30 to reach up to 3,800 people.                                                                                                                                                                                                                                                                                                                                                                                                                                                                                                                                                                                                                                                                                                                                                                                                                                                                                                                                                                                                                                                                                                                                                                                                                                                                                                                                                                                                                                                                                                                                                                                                                                                                                                                                                                                    | Preparties (Sare, Fo       | er bei delayers kalli velar | PEDRATE OF DRIVE. | Get More Likes, Commants and Shares<br>Scoretting poer for \$30 to reach up to 2,000 p                                                                                                                                                                                                                                                                                                                                                                                                                                                                                                                                                                                                                                                                                                                                                                                                                                                                                                                                                                                                                                                                                                                                                                                                                                                                                                                                                                                                                                                                                                                                                                                                                                                                                                                                                                                                                                                                                                                                                                                                                                         | niste                           |                                 |                            |                  |
| pie Reached Programmers Rouse Free                                                                                                                                                                                                                                                                                                                                                                                                                                                                                                                                                                                                                                                                                                                                                                                                                                                                                                                                                                                                                                                                                                                                                                                                                                                                                                                                                                                                                                                                                                                                                                                                                                                                                                                                                                                                                                                 |                            |                             |                   | 105 H<br>Penale Read-est Engagements                                                                                                                                                                                                                                                                                                                                                                                                                                                                                                                                                                                                                                                                                                                                                                                                                                                                                                                                                                                                                                                                                                                                                                                                                                                                                                                                                                                                                                                                                                                                                                                                                                                                                                                                                                                                                                                                                                                                                                                                                                                                                           | Faced Free                      |                                 |                            |                  |
| 01                                                                                                                                                                                                                                                                                                                                                                                                                                                                                                                                                                                                                                                                                                                                                                                                                                                                                                                                                                                                                                                                                                                                                                                                                                                                                                                                                                                                                                                                                                                                                                                                                                                                                                                                                                                                                                                                                 |                            |                             |                   | CO Inter-Castra, Part Hecksrahl 2 (Thirs                                                                                                                                                                                                                                                                                                                                                                                                                                                                                                                                                                                                                                                                                                                                                                                                                                                                                                                                                                                                                                                                                                                                                                                                                                                                                                                                                                                                                                                                                                                                                                                                                                                                                                                                                                                                                                                                                                                                                                                                                                                                                       |                                 |                                 |                            |                  |
| the Discovert 20 Shore 2 -                                                                                                                                                                                                                                                                                                                                                                                                                                                                                                                                                                                                                                                                                                                                                                                                                                                                                                                                                                                                                                                                                                                                                                                                                                                                                                                                                                                                                                                                                                                                                                                                                                                                                                                                                                                                                                                         |                            |                             |                   | dille O Carment                                                                                                                                                                                                                                                                                                                                                                                                                                                                                                                                                                                                                                                                                                                                                                                                                                                                                                                                                                                                                                                                                                                                                                                                                                                                                                                                                                                                                                                                                                                                                                                                                                                                                                                                                                                                                                                                                                                                                                                                                                                                                                                | () Nam 1.+                      |                                 |                            |                  |