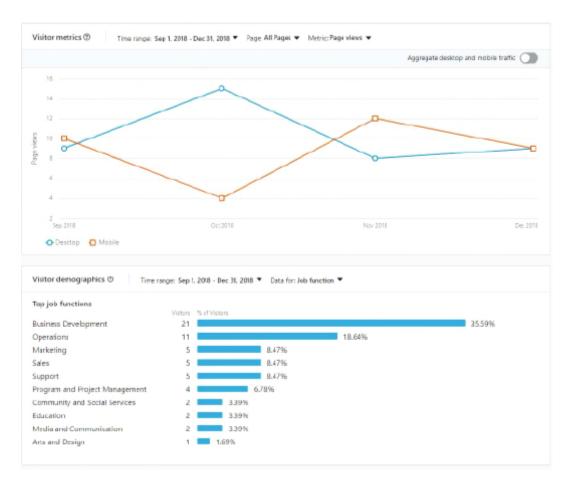

## • Hill/Wolsey Fire Outreach Support

- Developed Woolsey Fire Resource Landing Page on VCGB
  - o <u>https://www.venturacountygrowsbusiness.com/firerecovery/</u>
  - Designed VCGB & WDB Website Sliders linking to resource page
  - Updated/added resources and information needed (daily, weekly)
- KCLU
- Produced new :30 PSA directing listeners to business recovery resources
- Designed three new digital elements of online and mobile
- KJR & KXLM Spanish Language Outreach
  - Produced new :30 Spanish-language radio spot
  - o Added four-week schedule to WDB integrated outreach media calendar
  - Coordinated and scheduled December 4<sup>th</sup>, KOXR David Cruz live radio interview
- Facebook and LinkedIn
  - Supported updates, deadlines, and business recovery resources with postings from mid-November to present
- Ventura County Grows Business Website July 1 to January 9, 2019
  - o 5,292 Users
    - 202% increase year-over-year
  - 6,209 Sessions
    - 145% increase year-over-year
  - 10,614 Pageviews
    - **50%** increase year-over-year
- RPI Grant: Regional Business Outreach & Engagement
- VCGB/VCJWF Fall 2018 Media October 1 December 31, 2018
  - $\circ~$  Designed new creative assets focusing on general business growth and retention resources for VCGB
  - Continue to integrate the "Work Based Learning" messaging into VCGB and VCJWF creative and content
  - o 2.14 impressions projected: 2.41 impressions delivered 123% of projection
  - Negotiated Value 182% of cost
- VCGB Media Highlights:
  - o Pandora VCGB
    - 546,505 Total Impressions and 8.38 Frequency
    - 2,921 Clicked for a CTR rate = .67%
  - o LA Times
    - Admail 10/23 & 11/13 Bonus Eblast