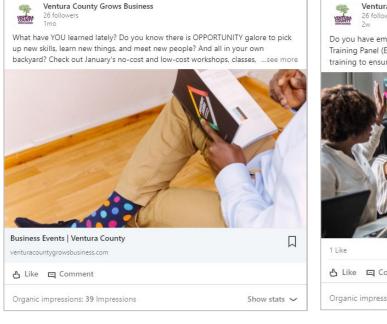

## • VCGB Facebook – September to December 31, 2018

- As of December 31, 2018
  - Likes/Fans 3,514
  - +4.96% (June 30, 2018 = 3,348)
  - Posts: 104 total posts (approx. 26 per month or 5 per week)
  - Total reach: 72,216 Average 4,289/week
  - Organic Post Reach: 347 most for a single day

## Sept/Oct - Top Post Examples (by engagement): <= 4%

## Sept/Oct - Top Post Examples (by engagement):