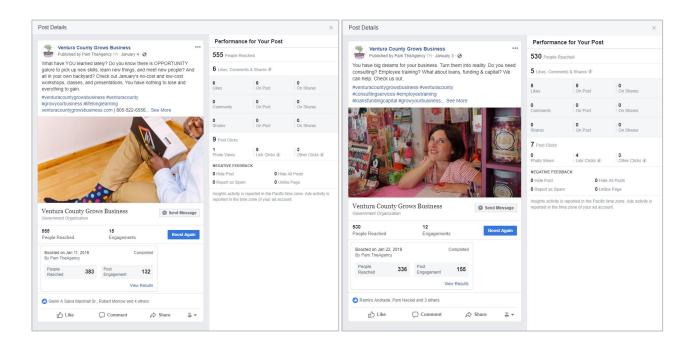

## Nov/Dec – Top Post Examples (by reach):

O Lost Mecape

10 See 2 -

inger

273 People Reached

CO Jarre Calline, Pare Jac

d like

Get More Likes. Constructs and Shares Board His part for \$31 to mach up to 2,320 people