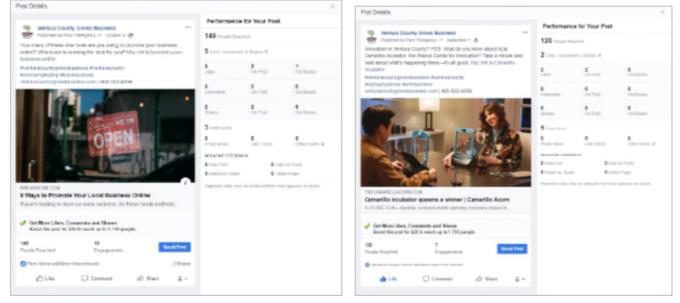

## Sept/Oct - Top Post Examples (by engagement): <= 4%

## Sept/Oct - Top Post Examples (by engagement):