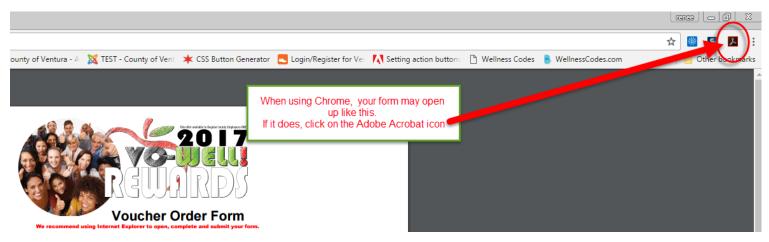

We recommend that you use INTERNET EXPLORER as your browser, (to access, complete and submit your form). If you are using Google Chrome-see page 2 for special instructions.

#### PAGE TWO: INSTRUCTIONS TO DOWNLOAD THE FORM IF YOU ARE USING GOOGLE CHROME...

|                                                                                                    |                                                                 |         |                    | Ū      |       | - 6   |
|----------------------------------------------------------------------------------------------------|-----------------------------------------------------------------|---------|--------------------|--------|-------|-------|
|                                                                                                    |                                                                 |         |                    | ☆      | *     | 5     |
| 🕽 County of Ventura - A 🛛 🐹 TEST - County of Vent 🛛 ≭ CSS Button Generat                           | or 🚬 Login/Register for Ver 🔣 Setting action button: 🕒 Wellness | Codes 🚦 | WellnessCodes.com  | **     | 📙 Oth | er bo |
| 1 / 1                                                                                              |                                                                 |         | Adobe Acrobat      |        | ×     | 5     |
| 2017                                                                                               | Open the form up in Acrobat Reader                              |         | Open in Acrobat R  |        |       |       |
| REUARDS                                                                                            |                                                                 |         | Show automatically | for PD | Fs    |       |
| Voucher Order Form<br>We recommend using Internet Explorer to open, complete and submit your form. |                                                                 |         |                    |        |       |       |
| For Regular County Employees ONLY                                                                  |                                                                 |         |                    |        |       |       |