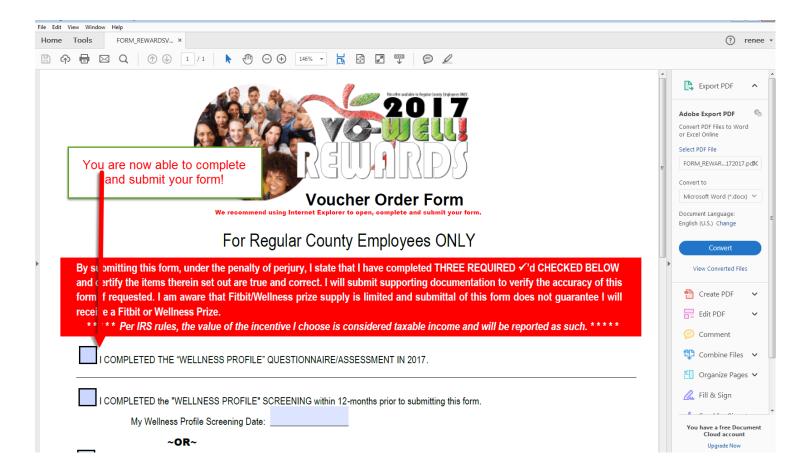

We recommend that you use INTERNET EXPLORER as your browser, (to access, complete and submit your form). If you are using Google Chrome-see page 2 for special instructions.

#### PAGE TWO: INSTRUCTIONS TO DOWNLOAD THE FORM IF YOU ARE USING GOOGLE CHROME...

|                                                                                                    |                                                                 |         |                    | Ū      |       | - 6   |
|----------------------------------------------------------------------------------------------------|-----------------------------------------------------------------|---------|--------------------|--------|-------|-------|
|                                                                                                    |                                                                 |         |                    | ☆      | *     | 5     |
| 🕽 County of Ventura - A 🛛 🐹 TEST - County of Vent 🛛 ≭ CSS Button Generat                           | or 🚬 Login/Register for Ver 🔣 Setting action button: 🕒 Wellness | Codes 🚦 | WellnessCodes.com  | **     | 📙 Oth | er bo |
| 1 / 1                                                                                              |                                                                 |         | Adobe Acrobat      |        | ×     | 5     |
| 2017                                                                                               | Open the form up in Acrobat Reader                              |         | Open in Acrobat R  |        |       |       |
| REUARDS                                                                                            |                                                                 |         | Show automatically | for PD | Fs    |       |
| Voucher Order Form<br>We recommend using Internet Explorer to open, complete and submit your form. |                                                                 |         |                    |        |       |       |
| For Regular County Employees ONLY                                                                  |                                                                 |         |                    |        |       |       |